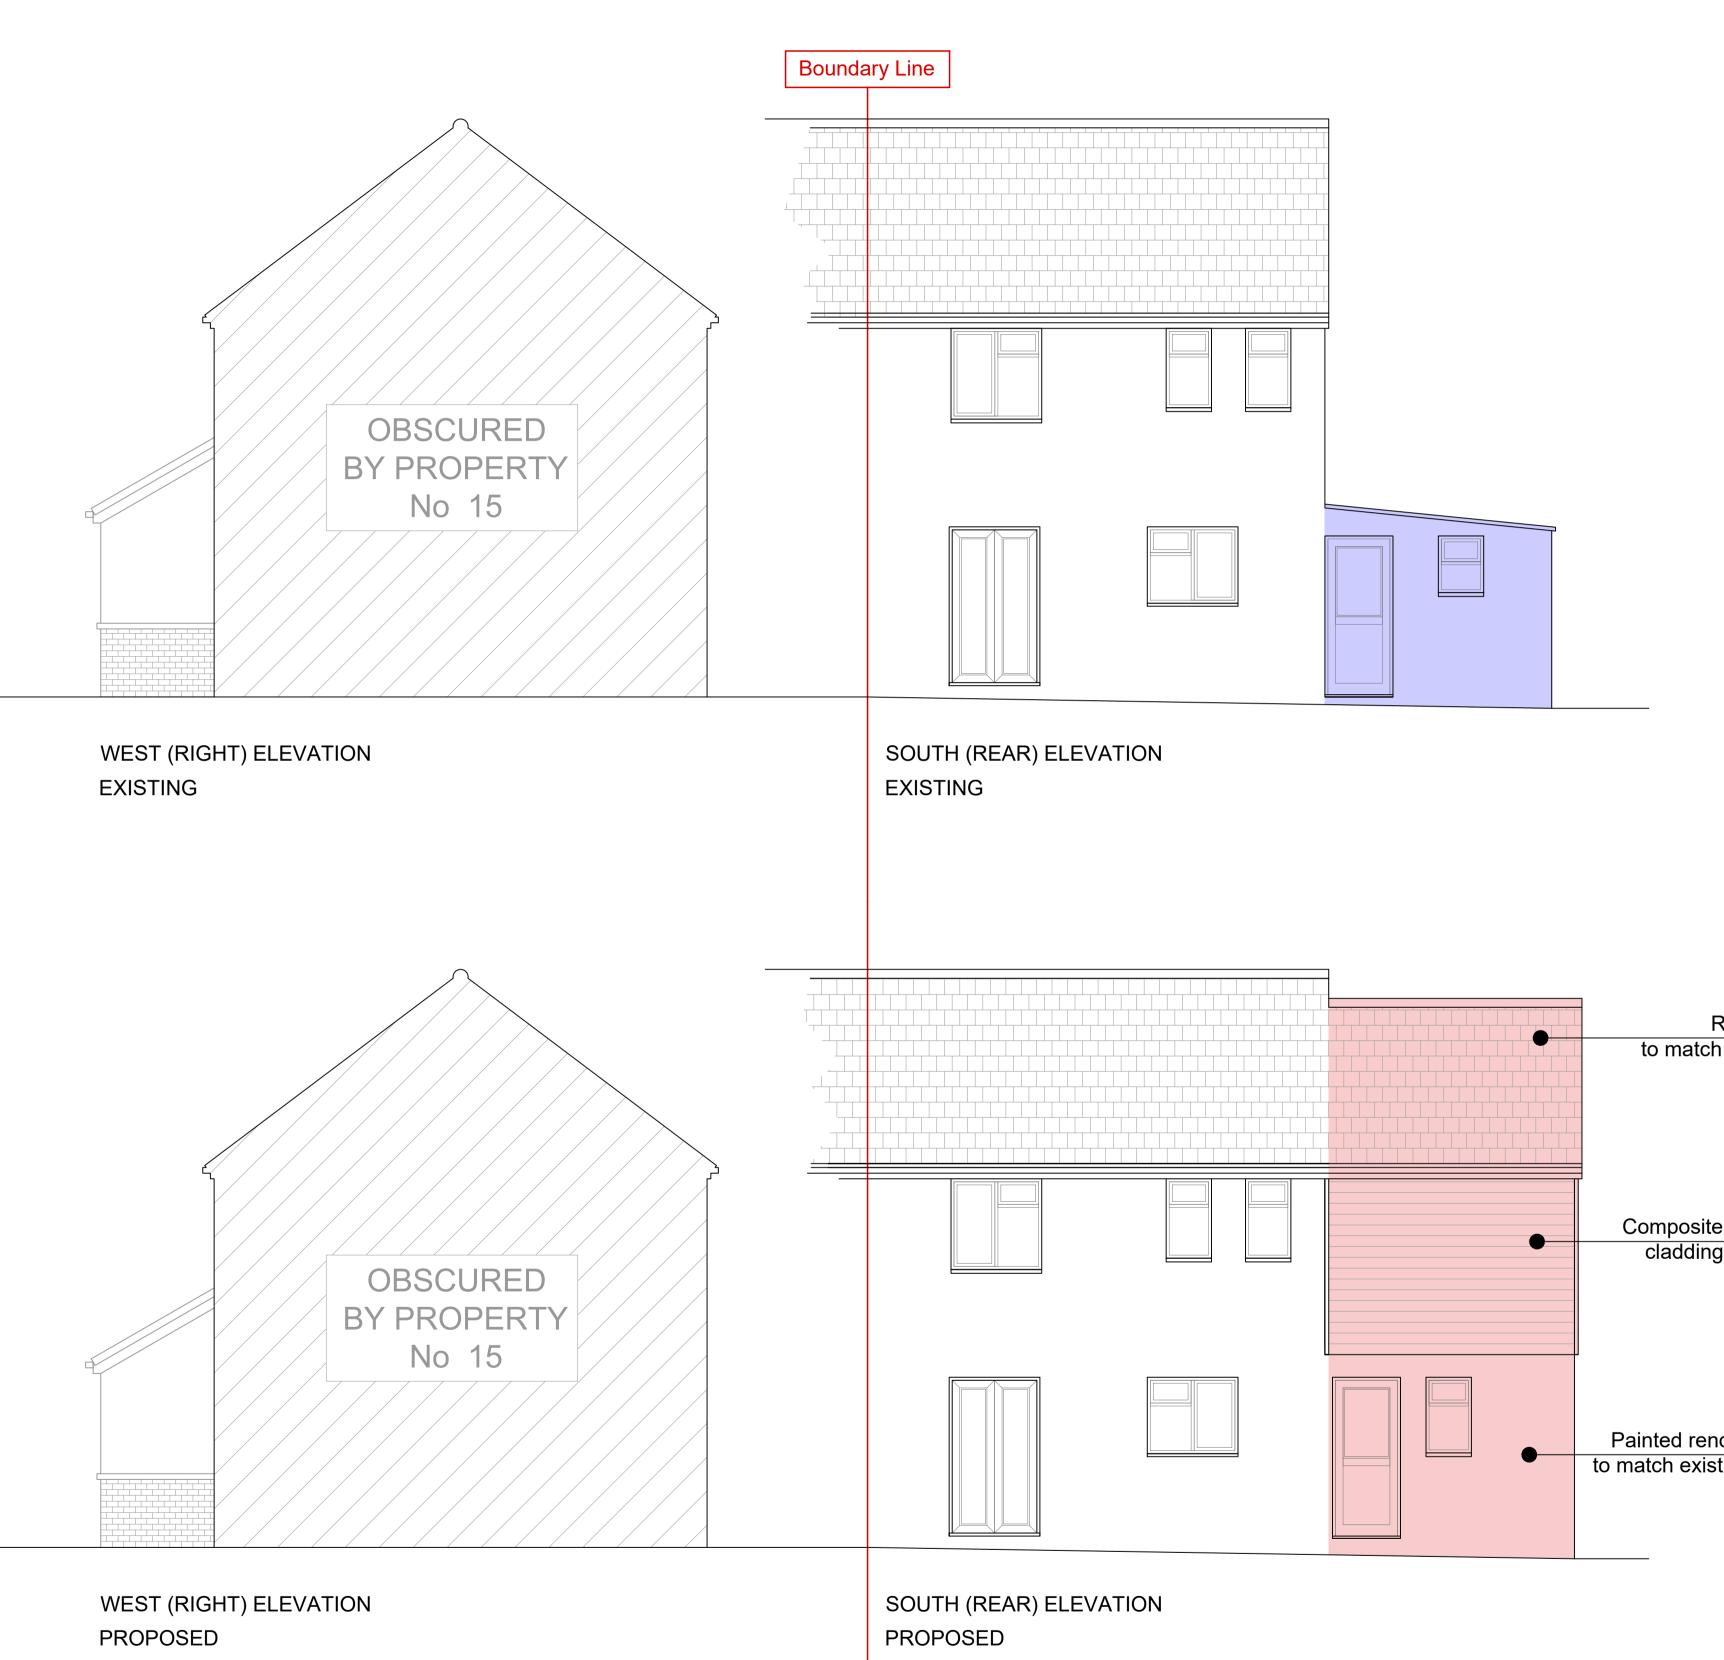

To be demolished Proposed Applicant: Mr Marsden Project: 2 Storey Extension Address: 2 3 5 4 1 13 Coverham Close, Berry Hill, Scale: 1:50 @ A1 Date: GL16 7QX Metres

Roof tiles