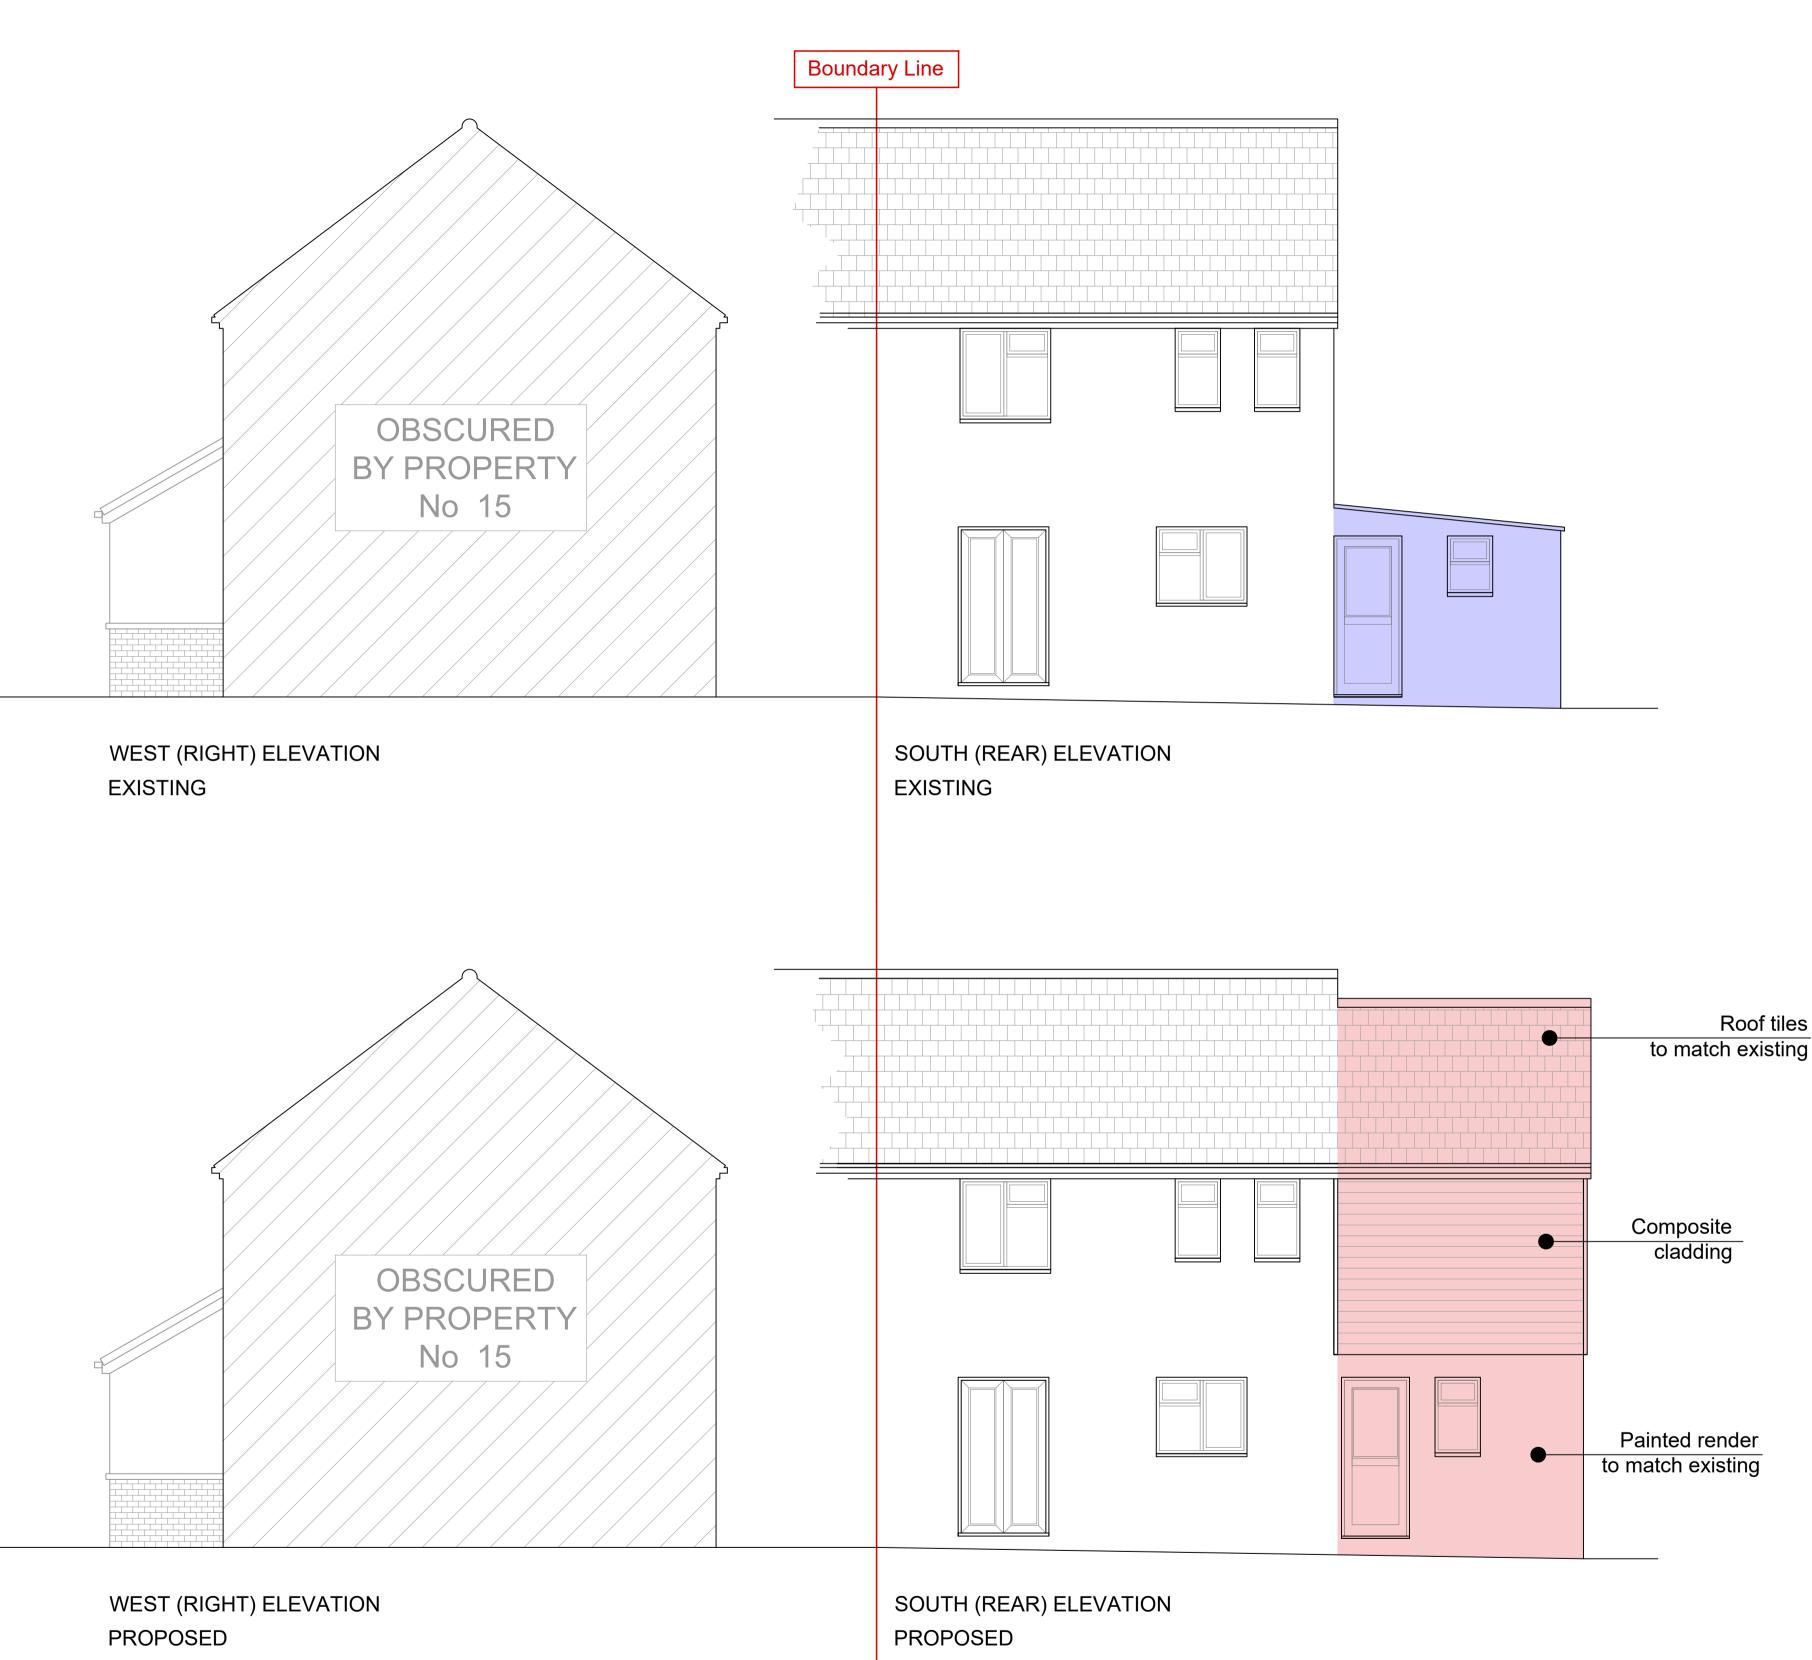

To be demolished Proposed Applicant: Mr Marsden Project: 2 Storey Extension Address: 2 3 5 4 1 13 Coverham Close, Berry Hill, Scale: 1:50 @ A1 Date: GL16 7QX Metres

Roof tiles