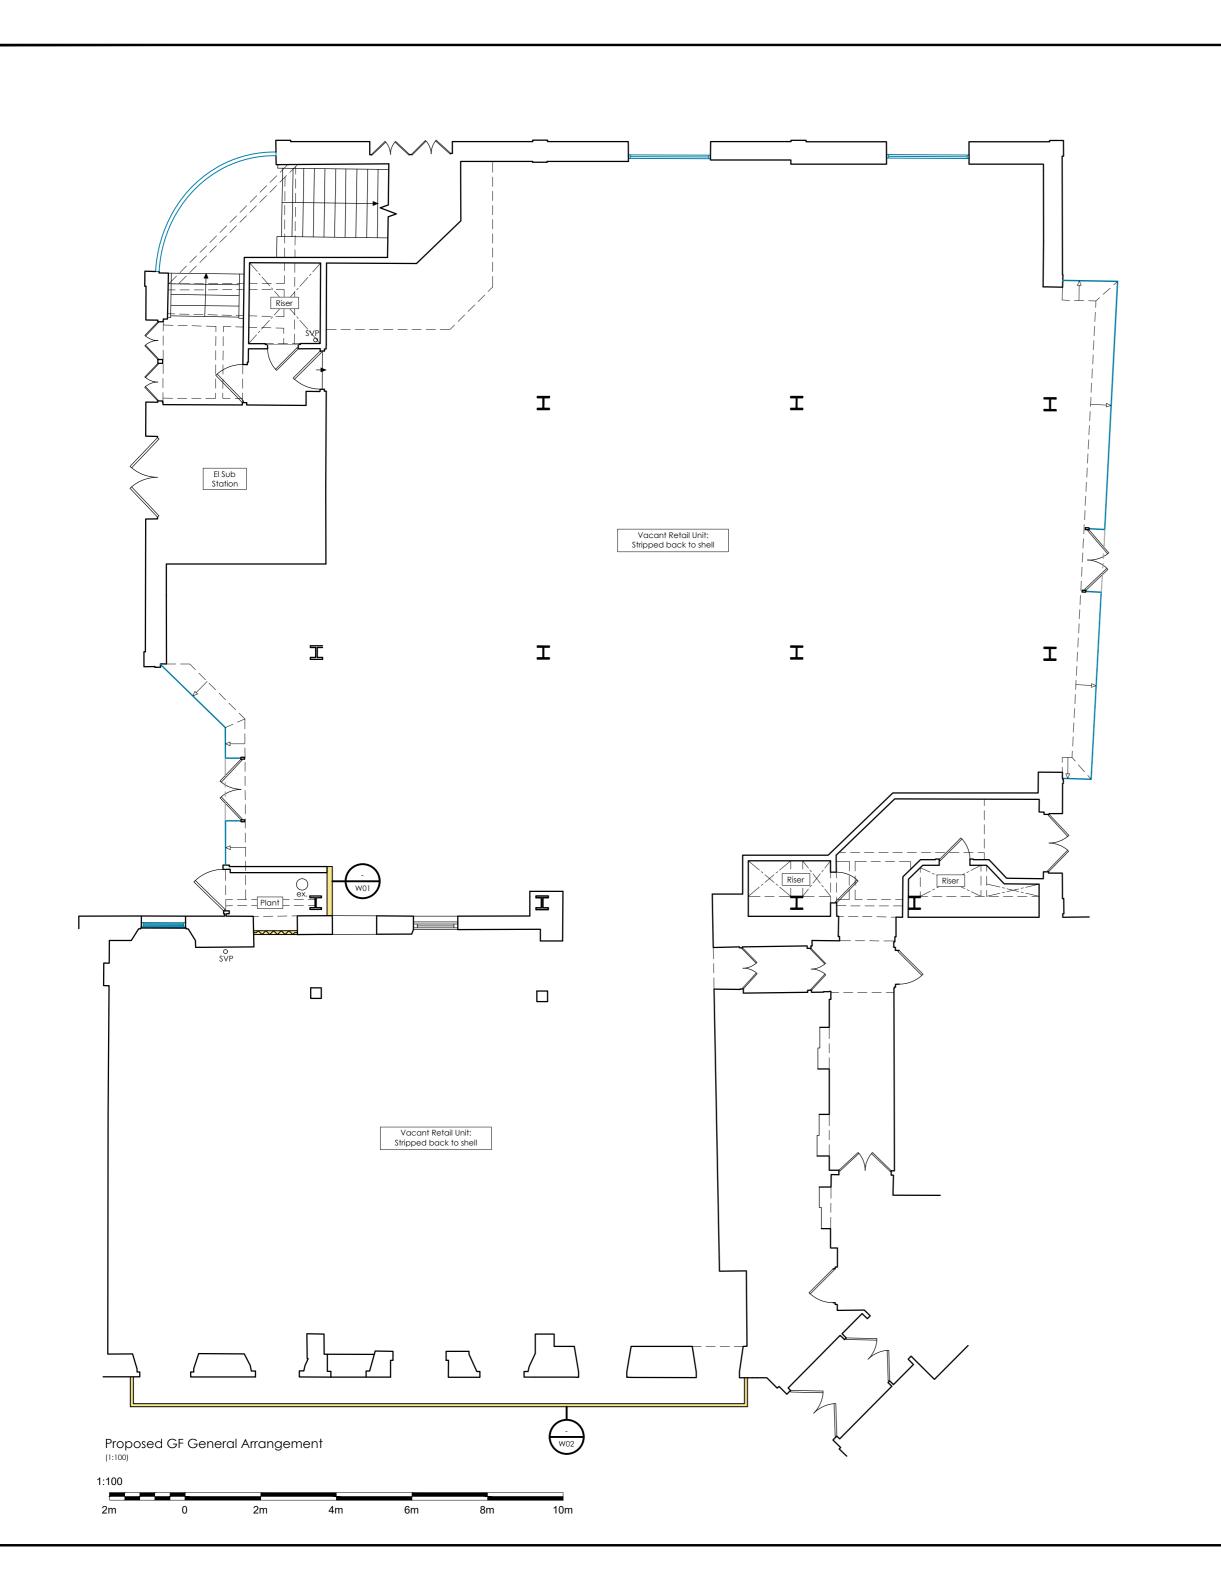

## WALLS

W1 - 140mm blockwork wall - slab to slab.

W2 - 120min fire rated hoarding.

Notes:

1. THE COPYRIGHT OF THIS DRAWING IS VESTED IN WHITECROSS BUILDING CONSULTANCY LTD AND IT MAY NOT BE REPRODUCED IN WHOLE OR PART OR USED FOR THE MANUFACTURE OF ANY ARTICLE WITHOUT THE EXPRESS PERMISSION OF THE COPYRIGHT HOLDERS.

Units 17-19, Princes Square 48 Buchanan St, Glasgow

General Arrangement

| SCALE AT A2:<br>1:100 | DATE:<br>JAN 24 | DRAWN: | CHECKED:<br>RG |
|-----------------------|-----------------|--------|----------------|
| PROJECT NO:           | DRAWING NO:     |        | REVISION:      |
| 0234                  | 02-001          |        | A              |