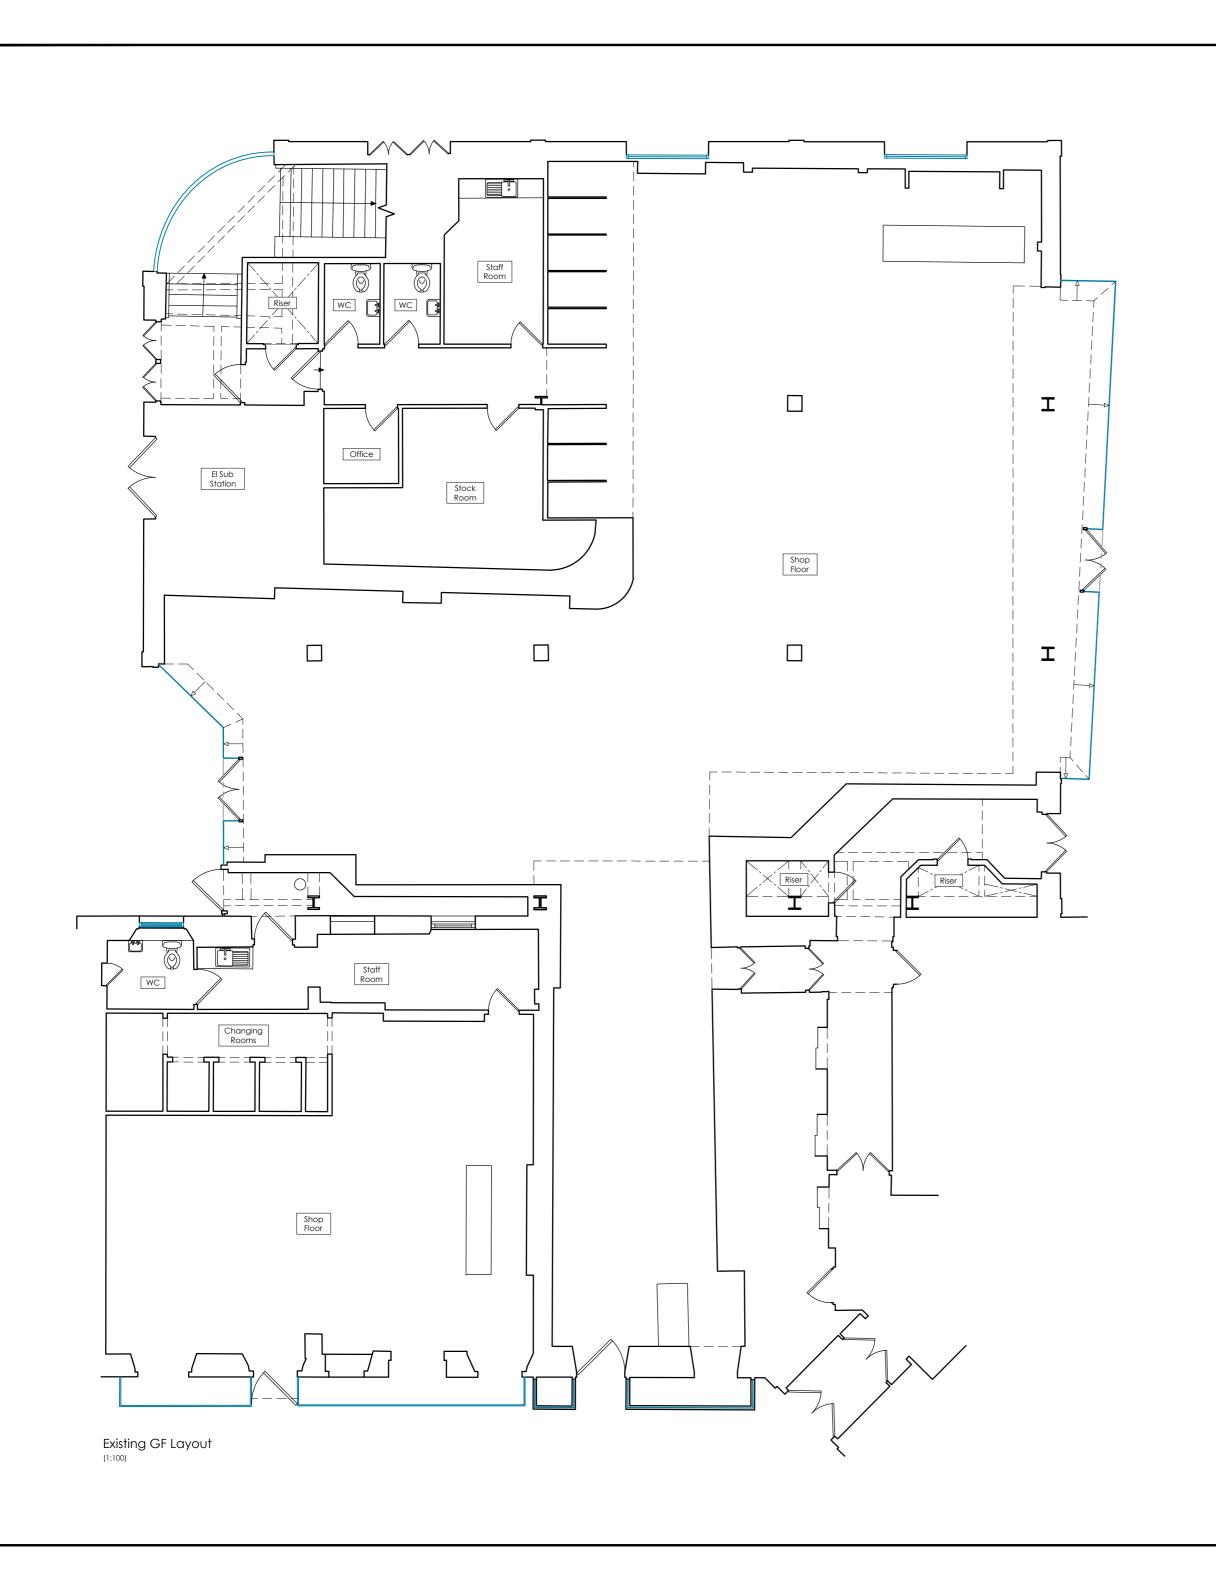

STATUS: LISTED BUILDING

Edinburgh Office
109/10b Swanston Road

Duilding Consultant

Glasgow Office

14 Newton Place
Glasgow

C2 709

ARCHITECT:

Glasgow Edinburgh
G3 7PY EH10 7DS
Tel: 0141 332 1552 Tel: 0131 629 3393

enquiries@whitecrossbc.co.uk www.whitecrossbc.co.uk

CLIENT:

Units 17-19, Princes Square 48 Buchanan St, Glasgow

Existing Layout

SCALE AT A2:
1:100

DATE:
JAN 24

PN

RG