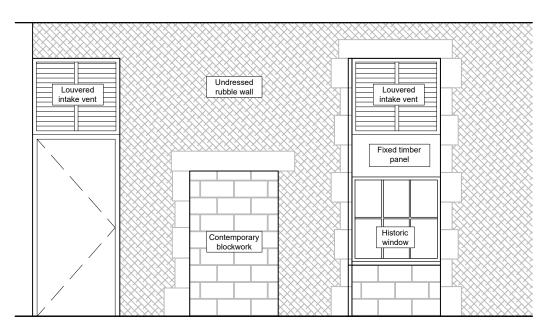

Existing Elevation A (1:50)



Proposed Elevation A





## Notes:

- 1. THE COPYRIGHT OF THIS DRAWING IS VESTED IN WHITECROSS BUILDING CONSULTANCY LID AND IT MAY NOT BE REPRODUCED IN WHOLE OR PART OR USED FOR THE MANUFACTURE OF ANY ARTICLE WITHOUT THE EXPRESS PERMISSION OF THE COPYRIGHT HOLDERS.
- 2. WORK TO FIGURED DIMENSIONS ONLY.
- 3. THIS DRAWING IS TO BE READ IN CONJUNCTION WITH ALL RELEVANT ARCHITECTS, SERVICE ENGINEER'S AND WHITECROSS BUILDING CONSULTANCY LTD DRAWINGS AND SPECIFICATIONS.

| ١                       | Scale bar introduced | PN  | 05/02/24 |  |
|-------------------------|----------------------|-----|----------|--|
| V:                      | DESCRIPTION:         | BY: | DATE:    |  |
| STATUS: LISTED BUILDING |                      |     |          |  |
|