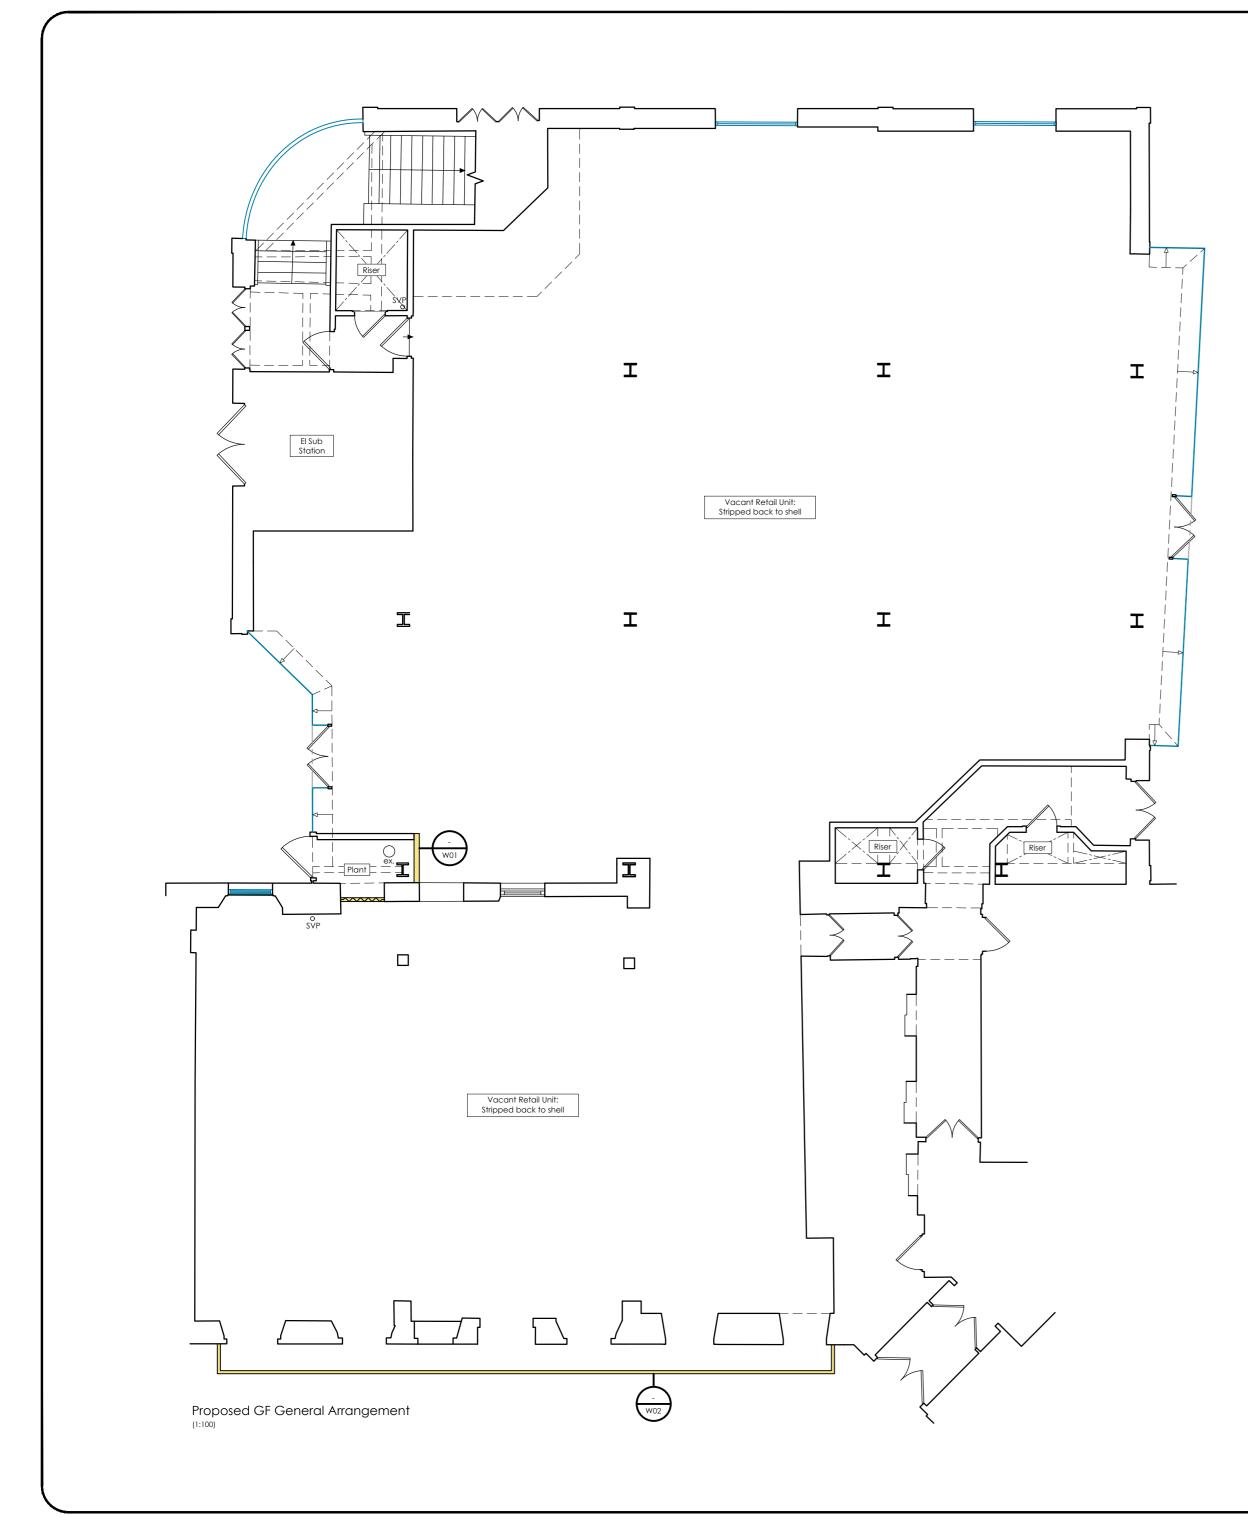

## Notes:

1. THE COPYRIGHT OF THIS DRAWING IS VESTED IN WHITECROSS BUILDING CONSULTANCY LTD AND IT MAY NOT BE REPRODUCED IN WHOLE OR PART OR USED FOR THE MANUFACTURE OF ANY ARTICLE WITHOUT THE EXPRESS PERMISSION OF THE COPYRIGHT HOLDERS.

2. WORK TO FIGURED DIMENSIONS ONLY.

3. THIS DRAWING IS TO BE READ IN CONJUNCTION WITH ALL RELEVANT ARCHITECT'S, SERVICE ENGINEER'S AND WHITECROSS BUILDING CONSULTANCY LTD DRAWINGS AND SPECIFICATIONS.

| REV: DESCRIPTION: BY: DATE:<br>STATUS: LISTED BUILDING                                           |                       |                                                |                |
|--------------------------------------------------------------------------------------------------|-----------------------|------------------------------------------------|----------------|
| WH                                                                                               | ITEC<br>Building Cons | ROS                                            | ;S             |
| Glasgow                                                                                          | Office                | Edinburgh Office                               |                |
| 14 Newtor<br>Glasgow<br>G3 7PY                                                                   | n Place               | 109/10b Swanston Road<br>Edinburgh<br>EH10 7DS |                |
| Tel: 0141 3                                                                                      | Tel: 0141 332 1552    |                                                | 23             |
| enquiries@whitecrossbc.co.uk<br>www.whitecrossbc.co.uk                                           |                       |                                                |                |
| CLIENT:<br>ARCHITECT:                                                                            |                       |                                                |                |
| SITE:<br>Units 17-19, Princes Square<br>48 Buchanan St, Glasgow<br>TITLE:<br>General Arrangement |                       |                                                |                |
| SCALE AT A2:<br>1:100                                                                            | date:<br>JAN 24       | drawn:<br>PN                                   | checked:<br>RG |
| PROJECT NO:<br>0234                                                                              | drawing no:           | 1                                              | REVISION:      |

## WALLS

W1 - 140mm blockwork wall - slab to slab.

W2 - 120min fire rated hoarding.