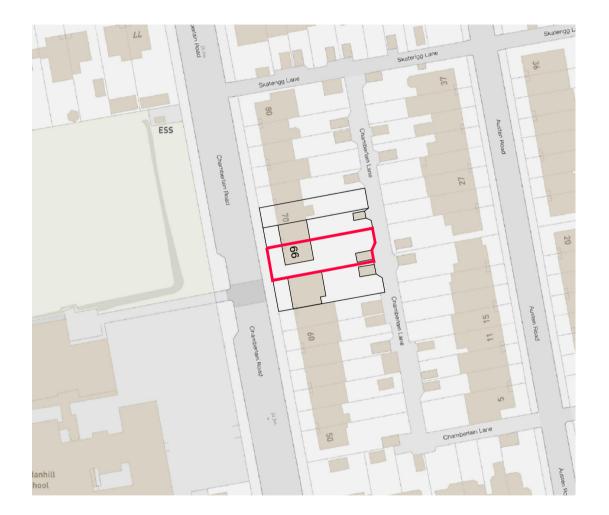

Revisions

Ordnance map by Historic Environment Scotland © Copyright and database right 2019. All rights reserved. Ordnance Survey licence number 100057073 LOCATION PLAN SCALE 1:1250@A4

t: 07771982736 e: info@pocketsizearchitecture.com w: pocketsizearchitecture.com

Drawing Category PLANNING

Project

66 Chamberlain Road

Drawing

Location Plan

<sup>Scale</sup> 1:1250 <sup>Size</sup> A4 <sup>Date</sup> Jan 2024

 $\underset{No.}{^{Job}} 2022\text{-}07 \quad \underset{No.}{^{Drawing}} 101 \quad \overset{By}{\overset{}} \text{KC} \quad \overset{Rev}{\overset{}}$