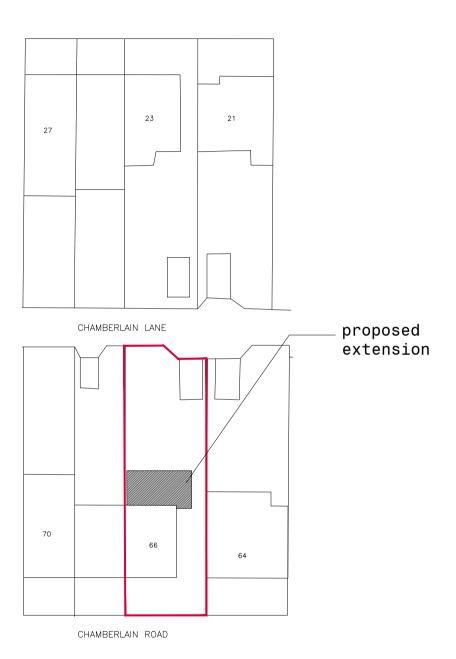

BLOCK PLAN AS EXISTING SCALE 1:500@A4

BLOCK PLAN AS PROPOSED SCALE 1:500@A4

Do not scale this drawing. Use figured dimensions only. All dimensions given are in millimetres unless otherwise stated. All levels are in metres. All dimensions, levels shown on this drawing are to be verified by the contractor prior to the commencement of work. This drawing is to be read in conjunction with all relevant architectural, structural, services drawings and apsendications. The copyright of this drawing and all relevant information appearing on this drawing is reserved by Pocket Size Architecture Ltd. Use or disclosure to any third party either wholly or in part is prohibited unless expressly authorized by Pocket Size Architecture Ltd.

Block Plans

| Scale      | 1:500   | Size          | A4                | Date | Jan | 2024  |
|------------|---------|---------------|-------------------|------|-----|-------|
| Job<br>No. | 2022-07 | Drawir<br>No. | <sup>19</sup> 102 | Ву   | KC  | Rev A |