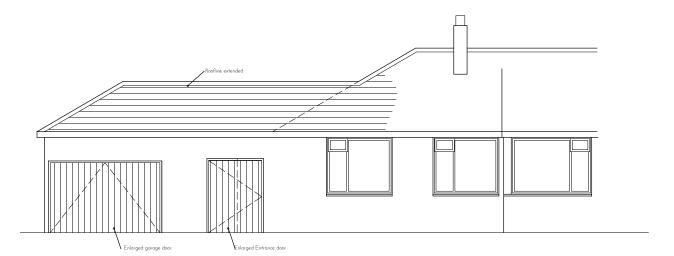

Rear (North) Elevation



Front (South) Elevation





Side (West) Elevation

## $\frac{\texttt{STEWART} \quad \texttt{SMITH}}{\texttt{ARCHITECTURE}}$

| Proposed Kitchen Extension | For   Client<br>Date   2023<br>Drawn   SS |
|----------------------------|-------------------------------------------|
|----------------------------|-------------------------------------------|

## Old Golf Club Building, Freshwater, Isle of Wight

| Scale          | 1:100@A3            |
|----------------|---------------------|
| Drawing Name   | Proposed Elevations |
| Drawing Number | SSA 2225 004 F      |

| 1:200 | 1 | 2 | 3   | 4 | 5 | 6  | 7   | 8 | 9 |   |
|-------|---|---|-----|---|---|----|-----|---|---|---|
| 1:100 |   | 1 |     | 2 |   | 3  |     | 4 |   | 5 |
| 1:50  |   |   | 1.5 | 1 |   | 1. | S S | 2 |   |   |