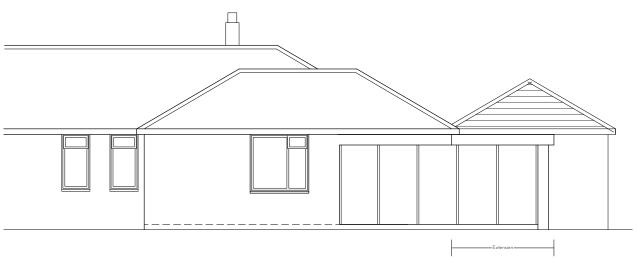

Rear (North) Elevation



Front (South) Elevation





Side (West) Elevation

## $\frac{\texttt{STEWART} \quad \texttt{SMITH}}{\texttt{ARCHITECTURE}}$

| Proposed Kitchen Extension | For   Client<br>Date   2023<br>Drawn   SS |
|----------------------------|-------------------------------------------|
|----------------------------|-------------------------------------------|

## Old Golf Club Building, Freshwater, Isle of Wight

| Scale          | 1:100@A3            |
|----------------|---------------------|
| Drawing Name   | Proposed Elevations |
| Drawing Number | SSA 2225 004 F      |

| 1:200 | 1 | 2 | 3   | 4 | 5 | 6  | 7   | 8 | 9 |   |
|-------|---|---|-----|---|---|----|-----|---|---|---|
| 1:100 |   | 1 |     | 2 |   | 3  |     | 4 |   | 5 |
| 1:50  |   |   | 1.5 | 1 |   | 1. |