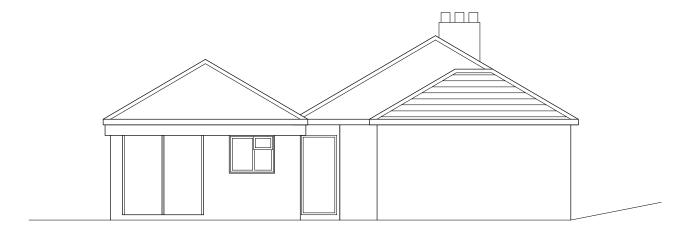

Rear (North) Elevation



Front (South) Elevation





Side (West) Elevation

## $\frac{\texttt{STEWART} \quad \texttt{SMITH}}{\texttt{ARCHITECTURE}}$

| Proposed Kitchen Extension | For   Client<br>Date   2023<br>Drawn   SS |
|----------------------------|-------------------------------------------|
|----------------------------|-------------------------------------------|

## Old Golf Club Building, Freshwater, Isle of Wight

| Scale          | 1:100@A3            |
|----------------|---------------------|
| Drawing Name   | Proposed Elevations |
| Drawing Number | SSA 2225 004 F      |

| 1:200 | 1 | 2 | 3   | 4 | 5 | 6  | 7   | 8 | 9 |   |
|-------|---|---|-----|---|---|----|-----|---|---|---|
| 1:100 |   | 1 |     | 2 |   | 3  |     | 4 |   | 5 |
| 1:50  |   |   | 1.5 | 1 |   | 1. | S S | 2 |   |   |