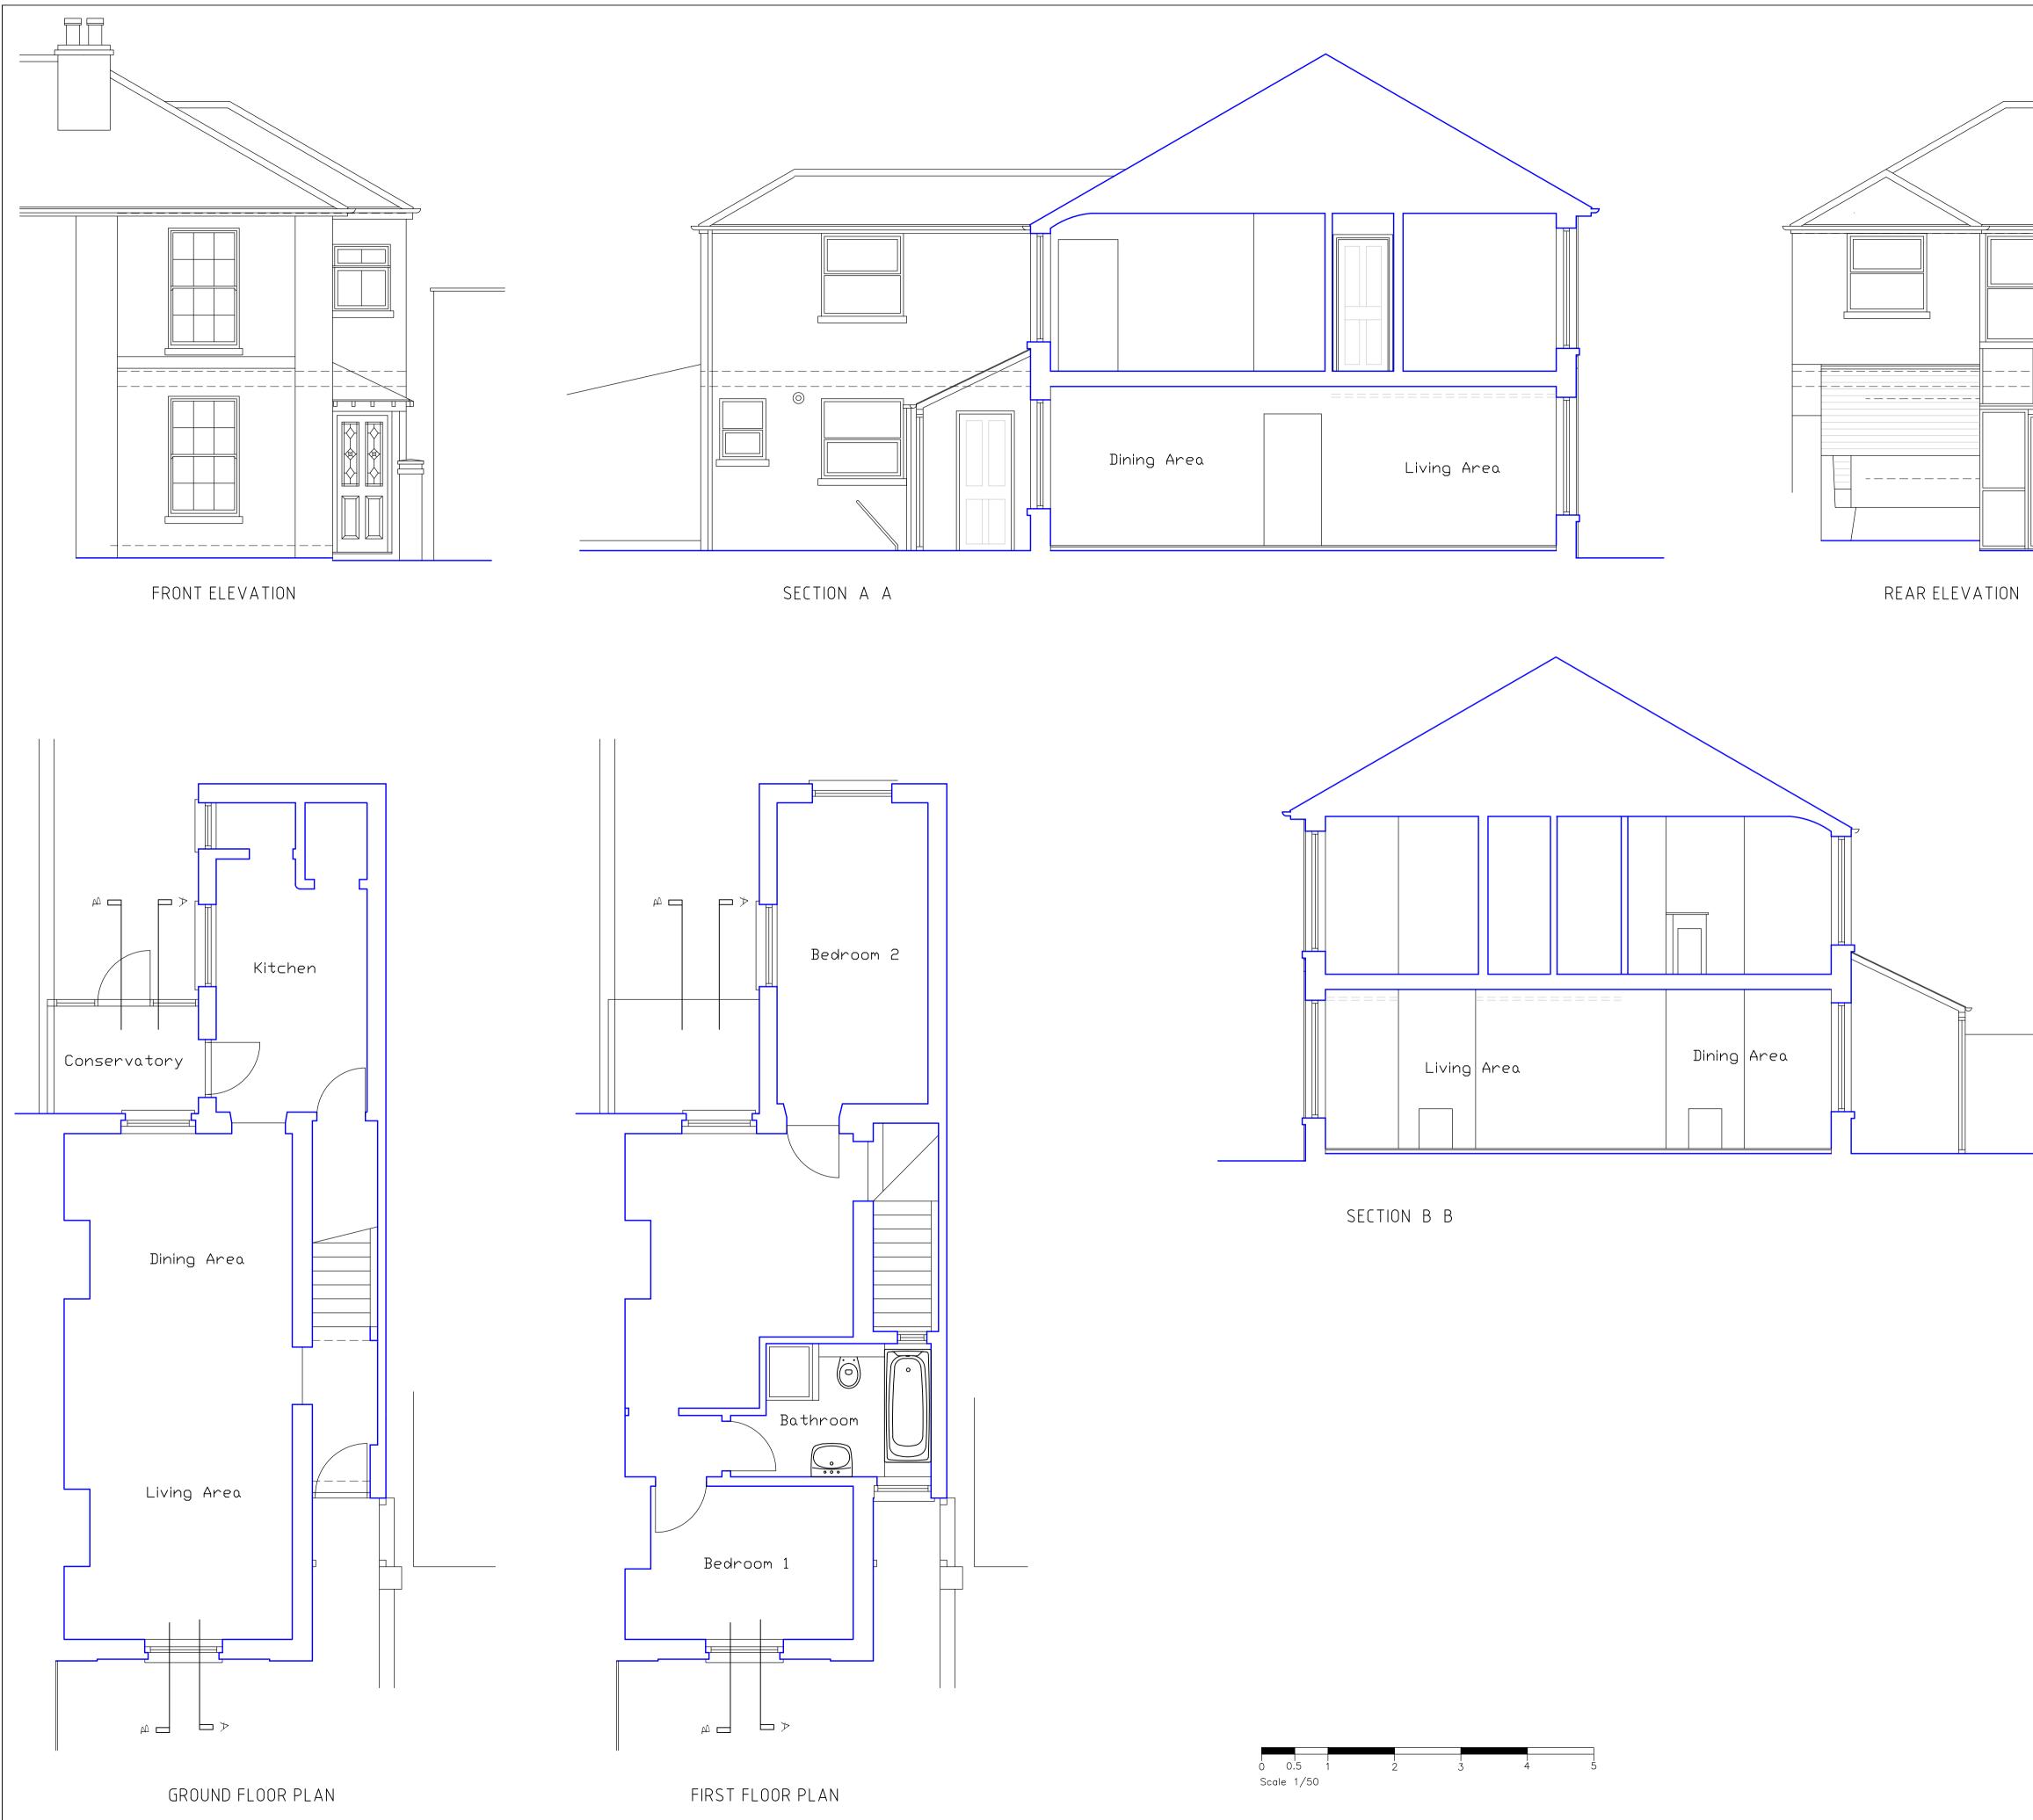

|  | <ul> <li>Note: -</li> <li>1. The Contractor is to be responsible for veryfiying all dimensions and levels on site before commencing work.</li> <li>2. All figured dimensions are to be taken in preference to any scaled dimensions.</li> <li>3. Any discrepancies are to be reported before proceeding with the work.</li> <li>4. All works are to comply fully with current Building Regulations, Codes of Practice, British Standards and the principals of protection and prevention in line with the requirements of the CDM Regulations.</li> <li>5. All specialist details are to be checked and approved by Building Control, prior to commencement of such work.</li> <li>The Construction (Design and Management) Regulations 1994: -</li> </ul>