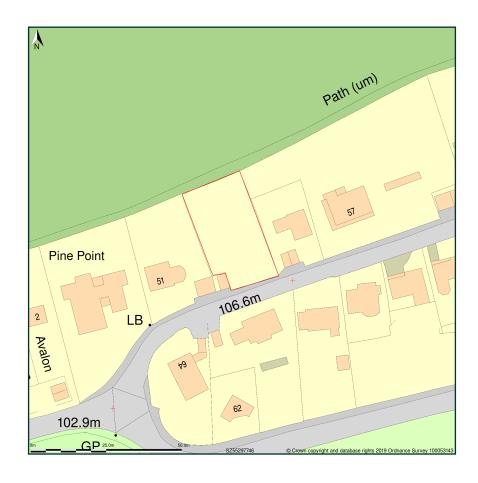

## 53, Gills Cliff Road, Ventnor, Isle Of Wight, PO38 1AD

Site Plan shows area bounded by: 455222.23, 77398.16 455363.65, 77539.58 (at a scale of 1:1250), OSGridRef: SZ55297746. The representation of a road, track or path is no evidence of a right of way. The representation of features as lines is no evidence of a property boundary.