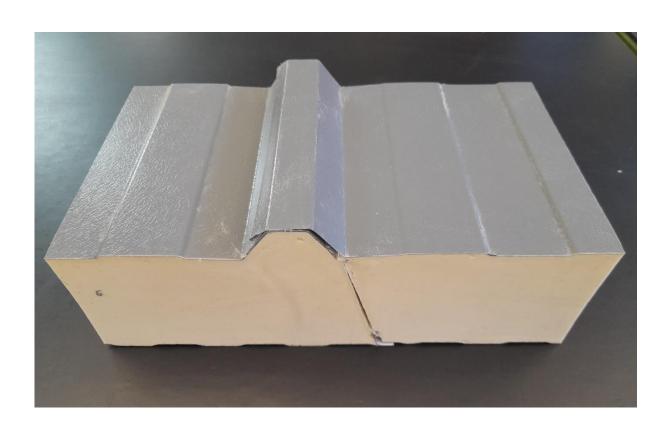

## Proposed Fabric.

The corrugated sheets to both the roof and walls will be removed and any defective timbers replaced.

Both roof and walls will be clad with Tata Steel Trisomet steel composite insulated panels comprising steel inner and outer skins with factory bonded PIR insulation between.

The roof panels will be Goosewing Grey BS 10 A 05

The wall panels will be Olive Green BS 12 B 21

Both the roof and wall panels have the same external profile. A photograph of the roof panel sample is attached and the sample can be supplied if required.