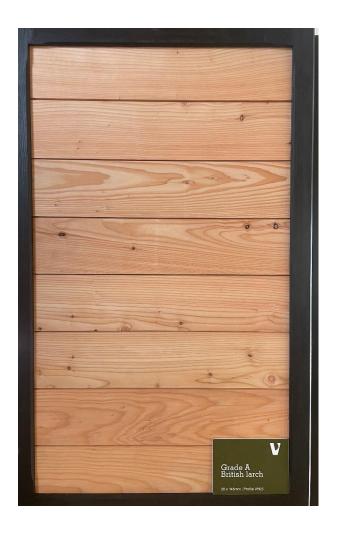

Steel rainwater goods, aluminium window and door frames and feature barge board and corner profiles to the front elevation will be Anthracite Grey RAL 7016.

Vertical timber boarding to the front elevation will be Larch or similar timber which will weather over time to silver grey, as shown on the attached images.