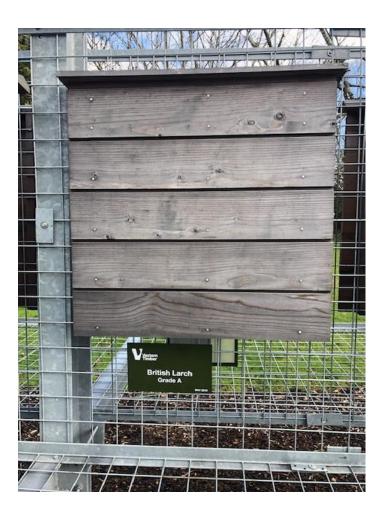

Steel rainwater goods, aluminium window and door frames and feature barge board and corner profiles to the front elevation will be Anthracite Grey RAL 7016.

Vertical timber boarding to the front elevation will be Larch or similar timber which will weather over time to silver grey, as shown on the attached images.