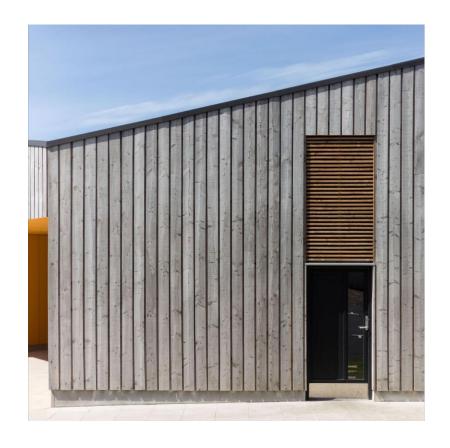

Steel rainwater goods, aluminium window and door frames and feature barge board and corner profiles to the front elevation will be Anthracite Grey RAL 7016.

Vertical timber boarding to the front elevation will be Larch or similar timber which will weather over time to silver grey, as shown on the attached images.