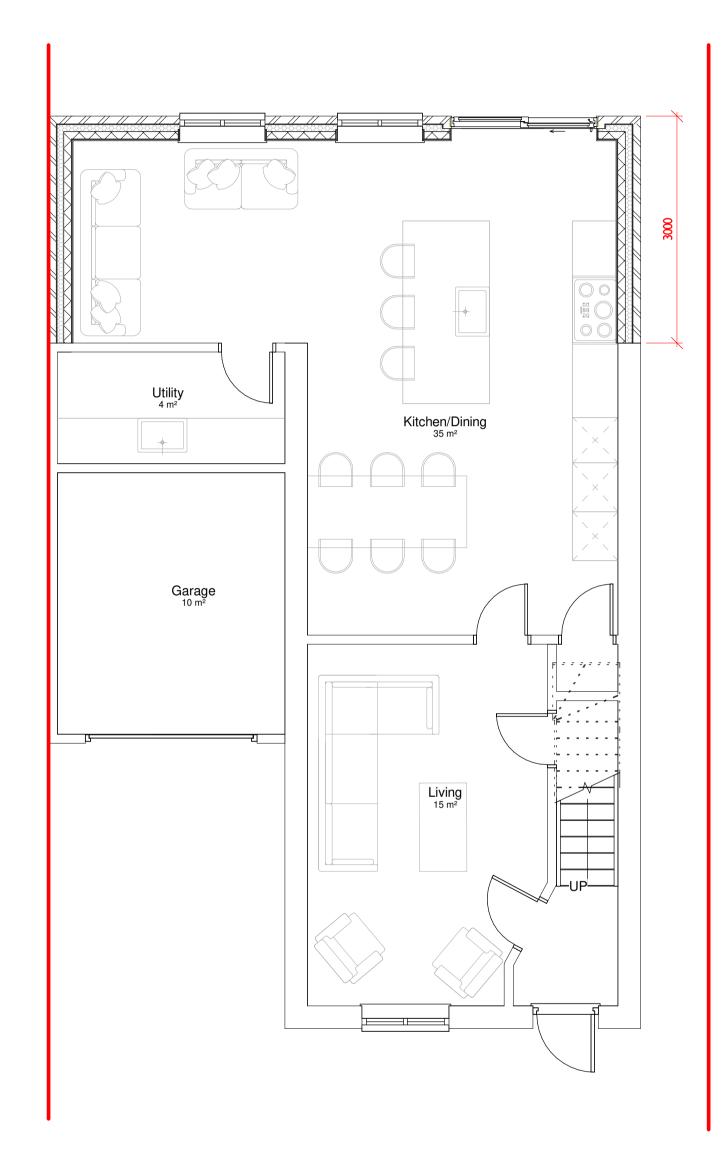

Proposed\_Level 00 I : 50

2 Proposed\_Level 01 1 : 50

| 1 Planning Issue NF/AG 30/01/24                                                                                                                                                                                                                                                                                                  |                           |
|----------------------------------------------------------------------------------------------------------------------------------------------------------------------------------------------------------------------------------------------------------------------------------------------------------------------------------|---------------------------|
| rev description drawn / checked date revisions                                                                                                                                                                                                                                                                                   |                           |
| Status: PLANNING<br>This drawing is to be used for design intent only. This drawing is protected<br>under The Copyright, Designs and Patents Act 1988. Do not scale. Figured<br>dimensions only are to be taken from this drawing. All dimensions are to be<br>checked on site before any work is put in hand. If in doubt, ASK. |                           |
|                                                                                                                                                                                                                                                                                                                                  |                           |
| CURIO<br>a: Bakerloo, 17 Hanover Square,<br>London, W1S 1BN<br>w: www.curioarchitects.co.uk                                                                                                                                                                                                                                      |                           |
| W: www.curioarchitects.co.uk<br>A R C H I T E C T S<br>e: hello@curioarchitects.co.uk<br>Client: KAMPETE ALIOU                                                                                                                                                                                                                   |                           |
| Project: DANFORTH,                                                                                                                                                                                                                                                                                                               | VI3-A-0000C               |
| ARGENT STREET<br>GRAYS, RM17 6PH<br>Title: GENERAL ARRANGEMENT<br>EXISTING                                                                                                                                                                                                                                                       | 24001-CA-ZZ-ZZ-M3-A-00000 |
| GROUND AND FIRST FLOOR Scale: 1 : 50 @ A1 Drawn: NF                                                                                                                                                                                                                                                                              |                           |
| Date:12/01/24Checked:AGJob no:Drawing no:Revision:24001030031                                                                                                                                                                                                                                                                    | CA Model Reference:       |
|                                                                                                                                                                                                                                                                                                                                  | Ċ                         |