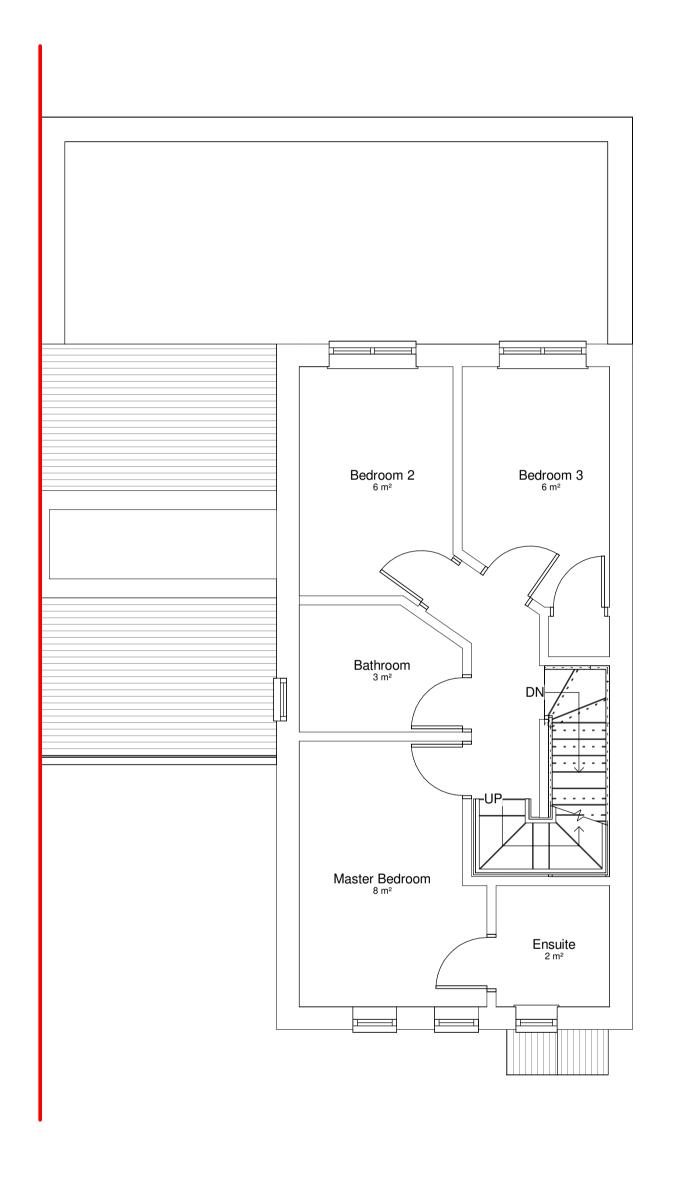

Proposed\_Level 00 I : 50

2 Proposed\_Level 01 1 : 50

| 1 Planning Issue NF/AG 30/01/24                                                                                                                                                                                                                                                                                                  |                           |
|----------------------------------------------------------------------------------------------------------------------------------------------------------------------------------------------------------------------------------------------------------------------------------------------------------------------------------|---------------------------|
| rev description drawn / checked date revisions                                                                                                                                                                                                                                                                                   |                           |
| Status: PLANNING<br>This drawing is to be used for design intent only. This drawing is protected<br>under The Copyright, Designs and Patents Act 1988. Do not scale. Figured<br>dimensions only are to be taken from this drawing. All dimensions are to be<br>checked on site before any work is put in hand. If in doubt, ASK. |                           |
|                                                                                                                                                                                                                                                                                                                                  |                           |
| CURIO<br>a: Bakerloo, 17 Hanover Square,<br>London, W1S 1BN<br>w: www.curioarchitects.co.uk                                                                                                                                                                                                                                      |                           |
| W: www.curioarchitects.co.uk<br>A R C H I T E C T S<br>e: hello@curioarchitects.co.uk<br>Client: KAMPETE ALIOU                                                                                                                                                                                                                   |                           |
| Project: DANFORTH,                                                                                                                                                                                                                                                                                                               | VI3-A-0000C               |
| ARGENT STREET<br>GRAYS, RM17 6PH<br>Title: GENERAL ARRANGEMENT<br>EXISTING                                                                                                                                                                                                                                                       | 24001-CA-ZZ-ZZ-M3-A-00000 |
| GROUND AND FIRST FLOOR Scale: 1 : 50 @ A1 Drawn: NF                                                                                                                                                                                                                                                                              |                           |
| Date:12/01/24Checked:AGJob no:Drawing no:Revision:24001030031                                                                                                                                                                                                                                                                    | CA Model Reference:       |
|                                                                                                                                                                                                                                                                                                                                  | Ċ                         |