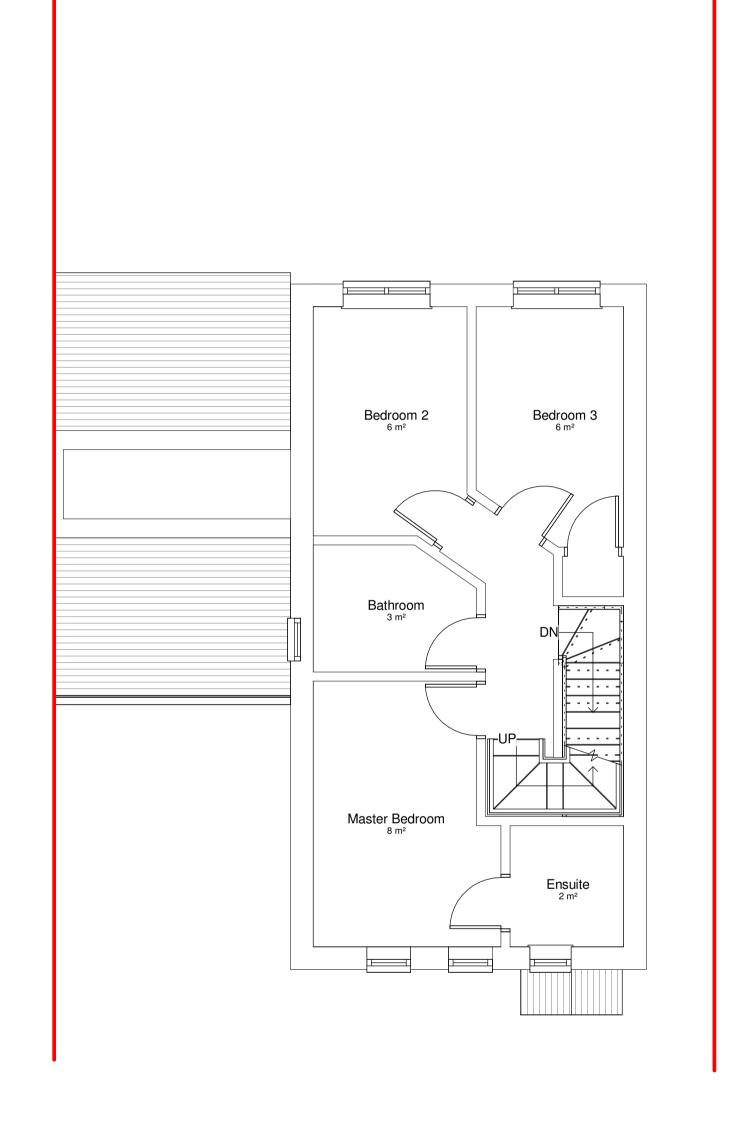

Proposed\_Level 00 I : 50

Proposed\_Level 01
1:50

rev description drawn / checked date revisions PLANNING

2 Rear Extension Removed

1 Planning Issue

Status:

This drawing is to be used for design intent only. This drawing is protected under The Copyright, Designs and Patents Act 1988. Do not scale. Figured dimensions only are to be taken from this drawing. All dimensions are to be checked on site before any work is put in hand. If in doubt, ASK.

GENERAL ARRANGEMENT EXISTING GROUND AND FIRST FLOOR

1:50 @ A1 Scale: Date: 12/01/24

Drawn: NF Checked: AG

Job no: Drawing no: 24001

**03003** 2

1:50 | 1m | 2 | 3 | 4 | 5 | 6m