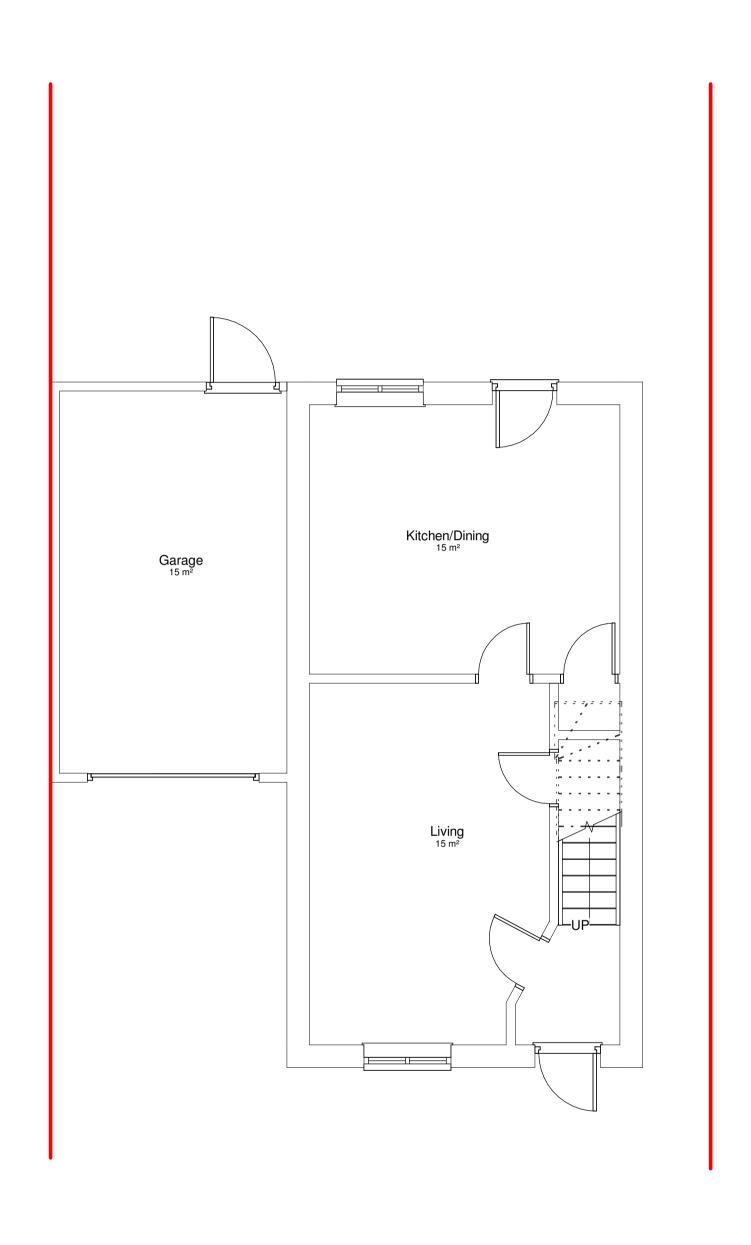

Proposed\_Level 00 I : 50

Proposed\_Level 01
1:50

rev description drawn / checked date revisions PLANNING

2 Rear Extension Removed

1 Planning Issue

Status:

This drawing is to be used for design intent only. This drawing is protected under The Copyright, Designs and Patents Act 1988. Do not scale. Figured dimensions only are to be taken from this drawing. All dimensions are to be checked on site before any work is put in hand. If in doubt, ASK.

GENERAL ARRANGEMENT EXISTING GROUND AND FIRST FLOOR

1:50 @ A1 Scale: Date: 12/01/24

Drawn: NF Checked: AG

Job no: Drawing no: 24001

**03003** 2

1:50 | 1m | 2 | 3 | 4 | 5 | 6m