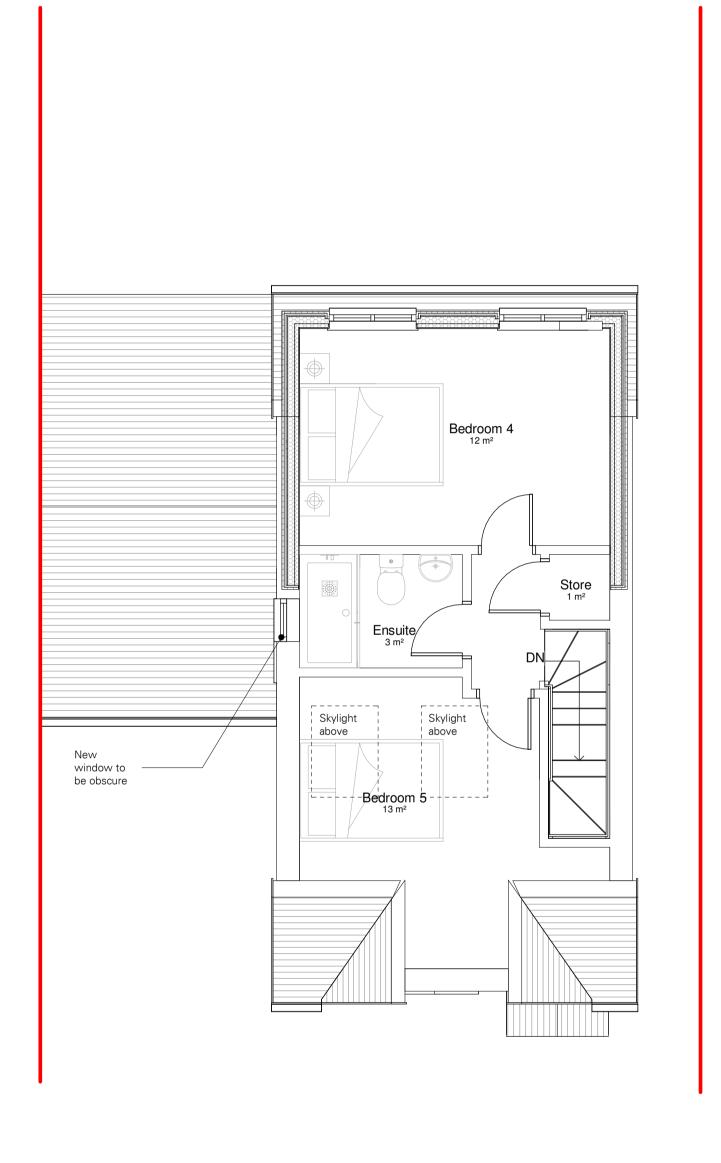

Proposed\_Level 02 I : 50

2 Rear Extension Removed NF/AG 06/02/24 NF/AG 30/01/24 1 Planning Issue rev description drawn / checked date revisions

PLANNING Status:

This drawing is to be used for design intent only. This drawing is protected under The Copyright, Designs and Patents Act 1988. Do not scale. Figured dimensions only are to be taken from this drawing. All dimensions are to be checked on site before any work is put in hand. If in doubt, ASK.