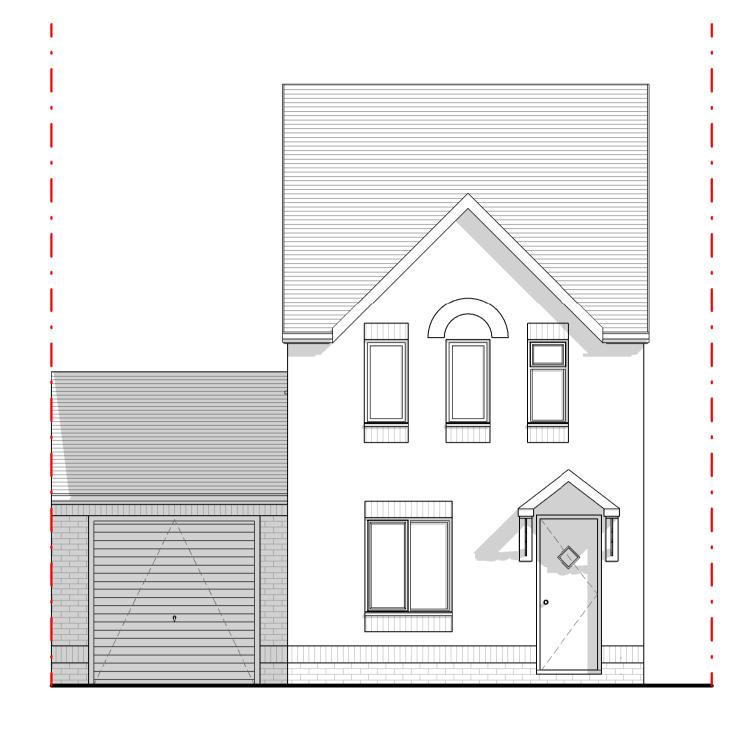

NF/AG 30/01/24

drawn / checked date

Existing\_South
I:50

3 Existing\_North
1:50

2 Existing\_East I:50

4 Existing\_West I:50

1 Planning Issue rev description revisions PLANNING Status: This drawing is to be used for design intent only. This drawing is protected under The Copyright, Designs and Patents Act 1988. Do not scale. Figured dimensions only are to be taken from this drawing. All dimensions are to be checked on site before any work is put in hand. If in doubt, ASK.