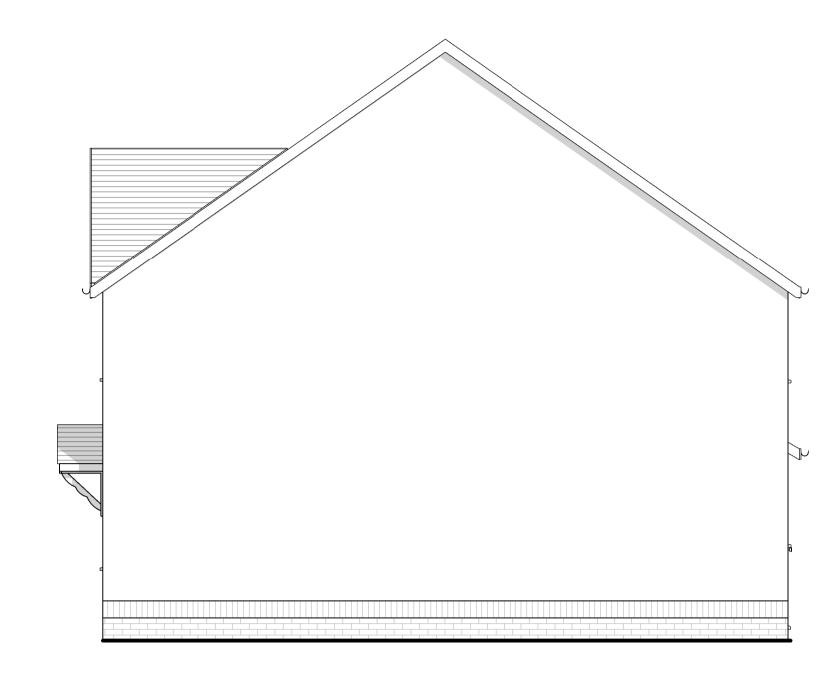

NF/AG 30/01/24

drawn / checked date

Existing\_South
I:50

3 Existing\_North
1:50

2 Existing\_East I:50

4 Existing\_West I:50

1 Planning Issue rev description revisions PLANNING Status: This drawing is to be used for design intent only. This drawing is protected under The Copyright, Designs and Patents Act 1988. Do not scale. Figured dimensions only are to be taken from this drawing. All dimensions are to be checked on site before any work is put in hand. If in doubt, ASK.