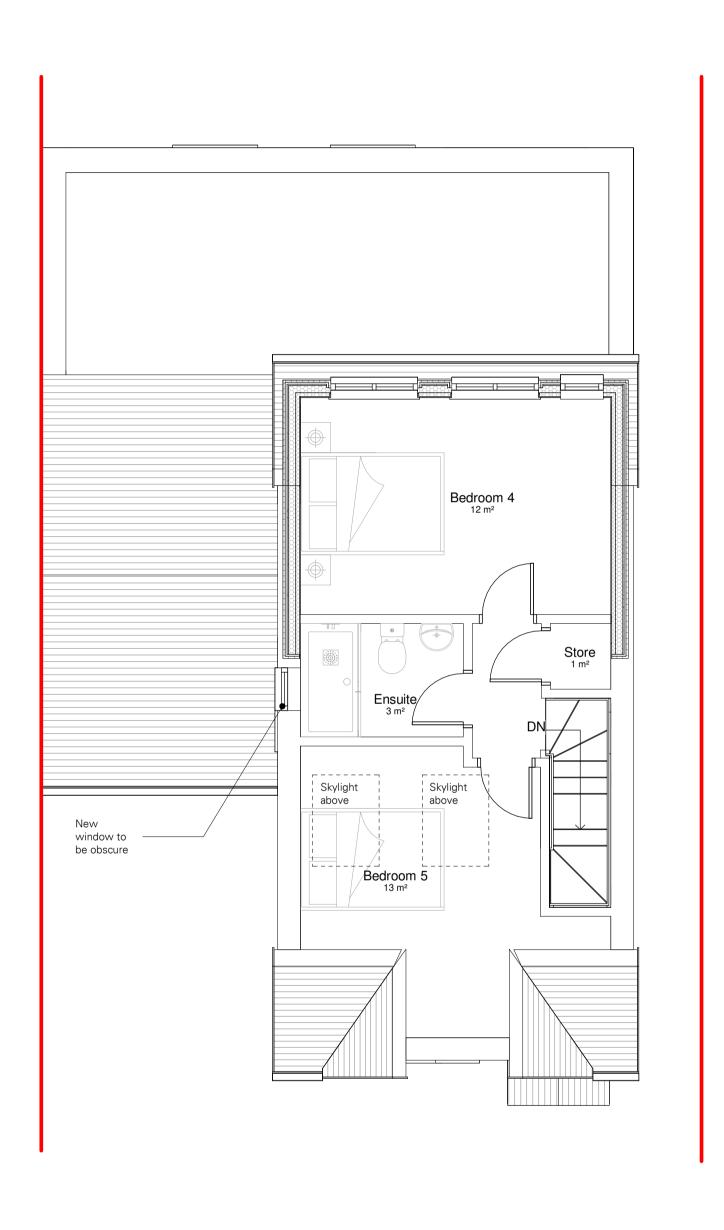

Proposed\_Level 02 I : 50

NF/AG 30/01/24 1 Planning Issue rev description drawn / checked date

revisions

PLANNING Status:

This drawing is to be used for design intent only. This drawing is protected under The Copyright, Designs and Patents Act 1988. Do not scale. Figured dimensions only are to be taken from this drawing. All dimensions are to be checked on site before any work is put in hand. If in doubt, ASK.

a: Bakerloo, 17 Hanover Square, London, W1S 1BN

w: www.curioarchitects.co.uk

ARCHITECTS e: hello@curioarchitects.co.uk

Client: KAMPETE ALIOU

Project: DANFORTH, ARGENT STREET GRAYS, RM17 6PH

GENERAL ARRANGEMENT EXISTING GROUND AND FIRST FLOOR

1:50 @ A1 Scale: Date: 12/01/24

Drawn: NF Checked: AG

Job no: Drawing no:

03004 1

24001