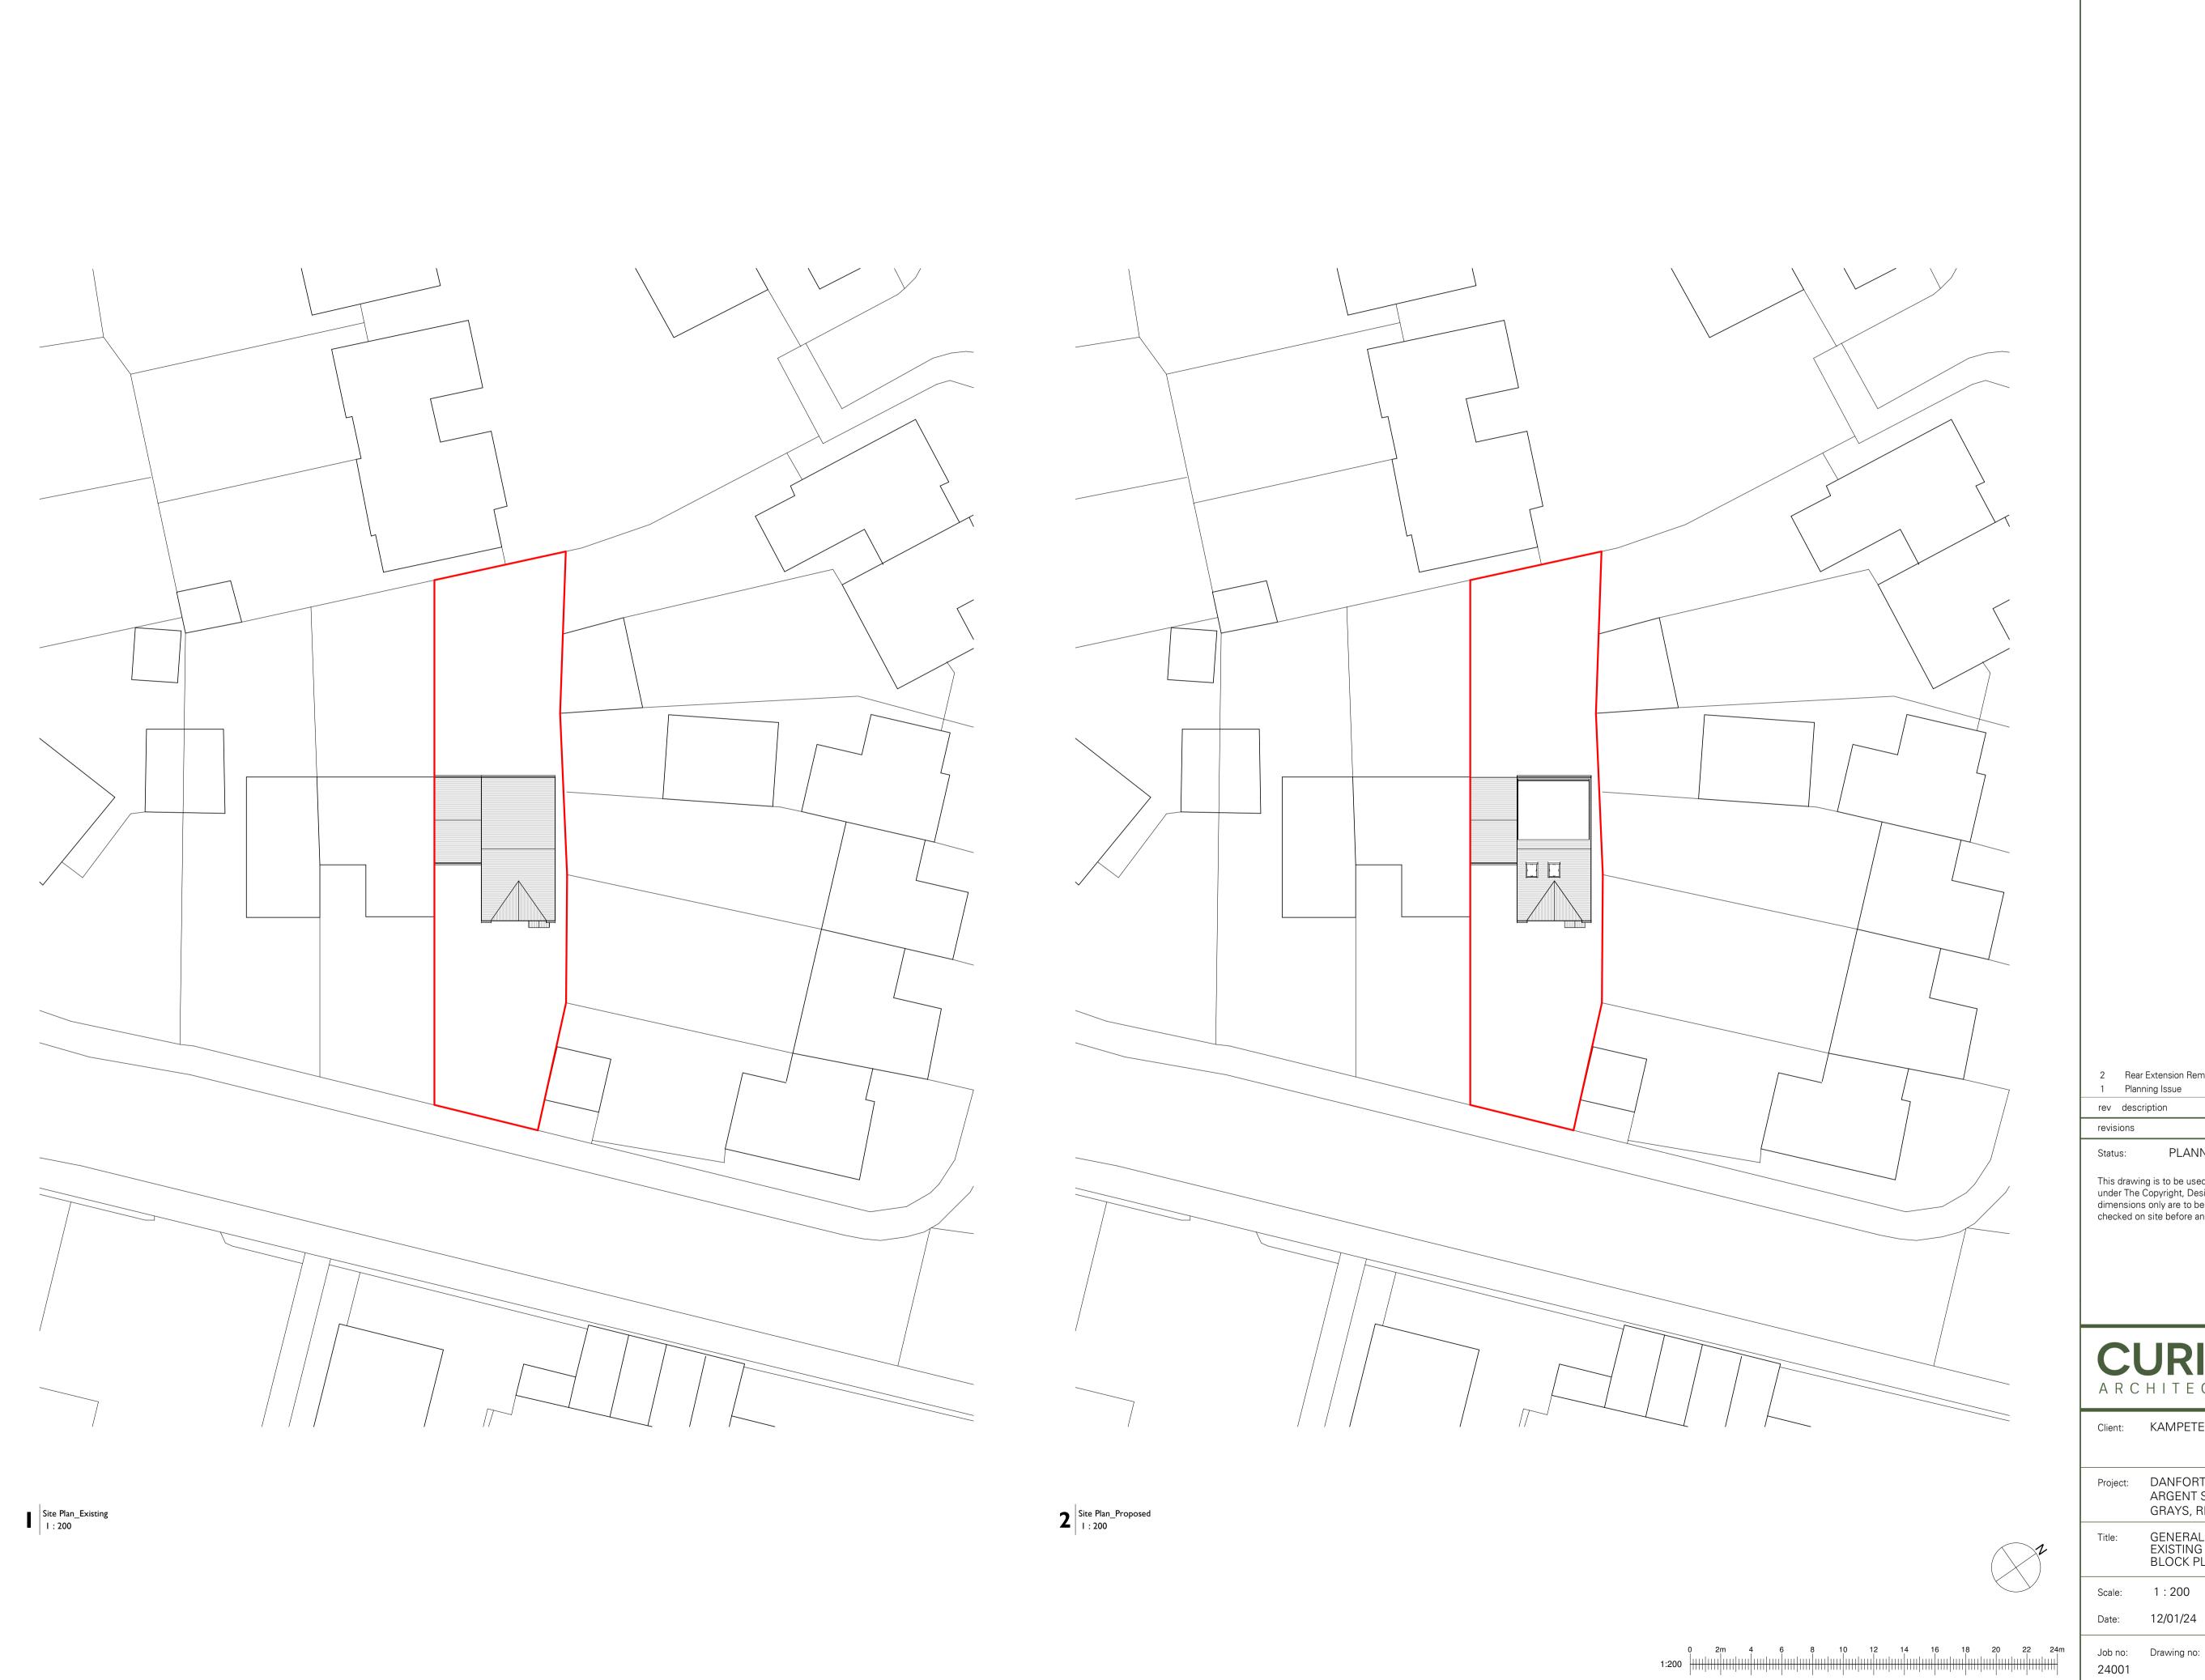

a: Bakerloo, 17 Hanover Square, London, W1S 1BN w: www.curioarchitects.co.uk

ARCHITECTS e: hello@curioarchitects.co.uk

Client: KAMPETE ALIOU

Project: DANFORTH, ARGENT STREET GRAYS, RM17 6PH

GENERAL ARRANGEMENT EXISTING & PROPOSED BLOCK PLAN