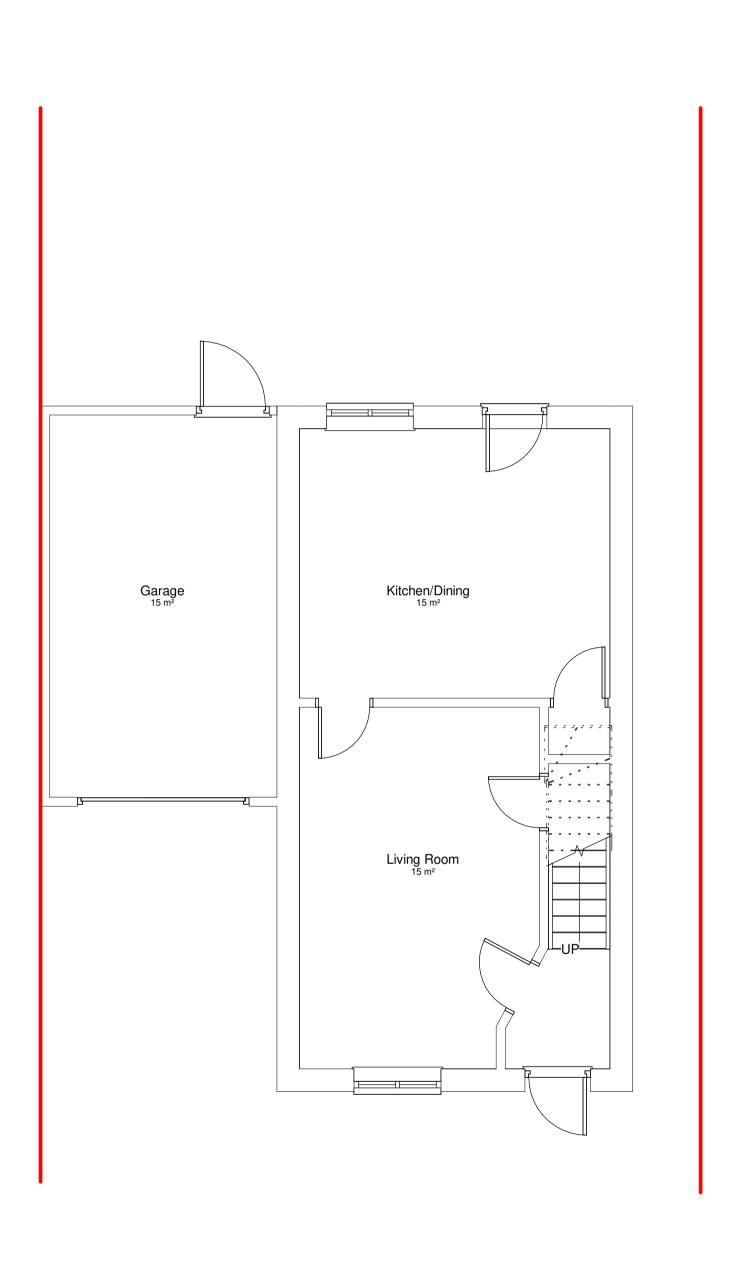

Existing\_Level 00
I:50

Bedroom 3 Bedroom 2 Bathroom 3 m² Master Bedroom Ensuite

2 Existing\_Level 01
1:50

1 Planning Issue NF/AG 30/01/24 rev description drawn / checked date

revisions

PLANNING Status:

This drawing is to be used for design intent only. This drawing is protected under The Copyright, Designs and Patents Act 1988. Do not scale. Figured dimensions only are to be taken from this drawing. All dimensions are to be checked on site before any work is put in hand. If in doubt, ASK.