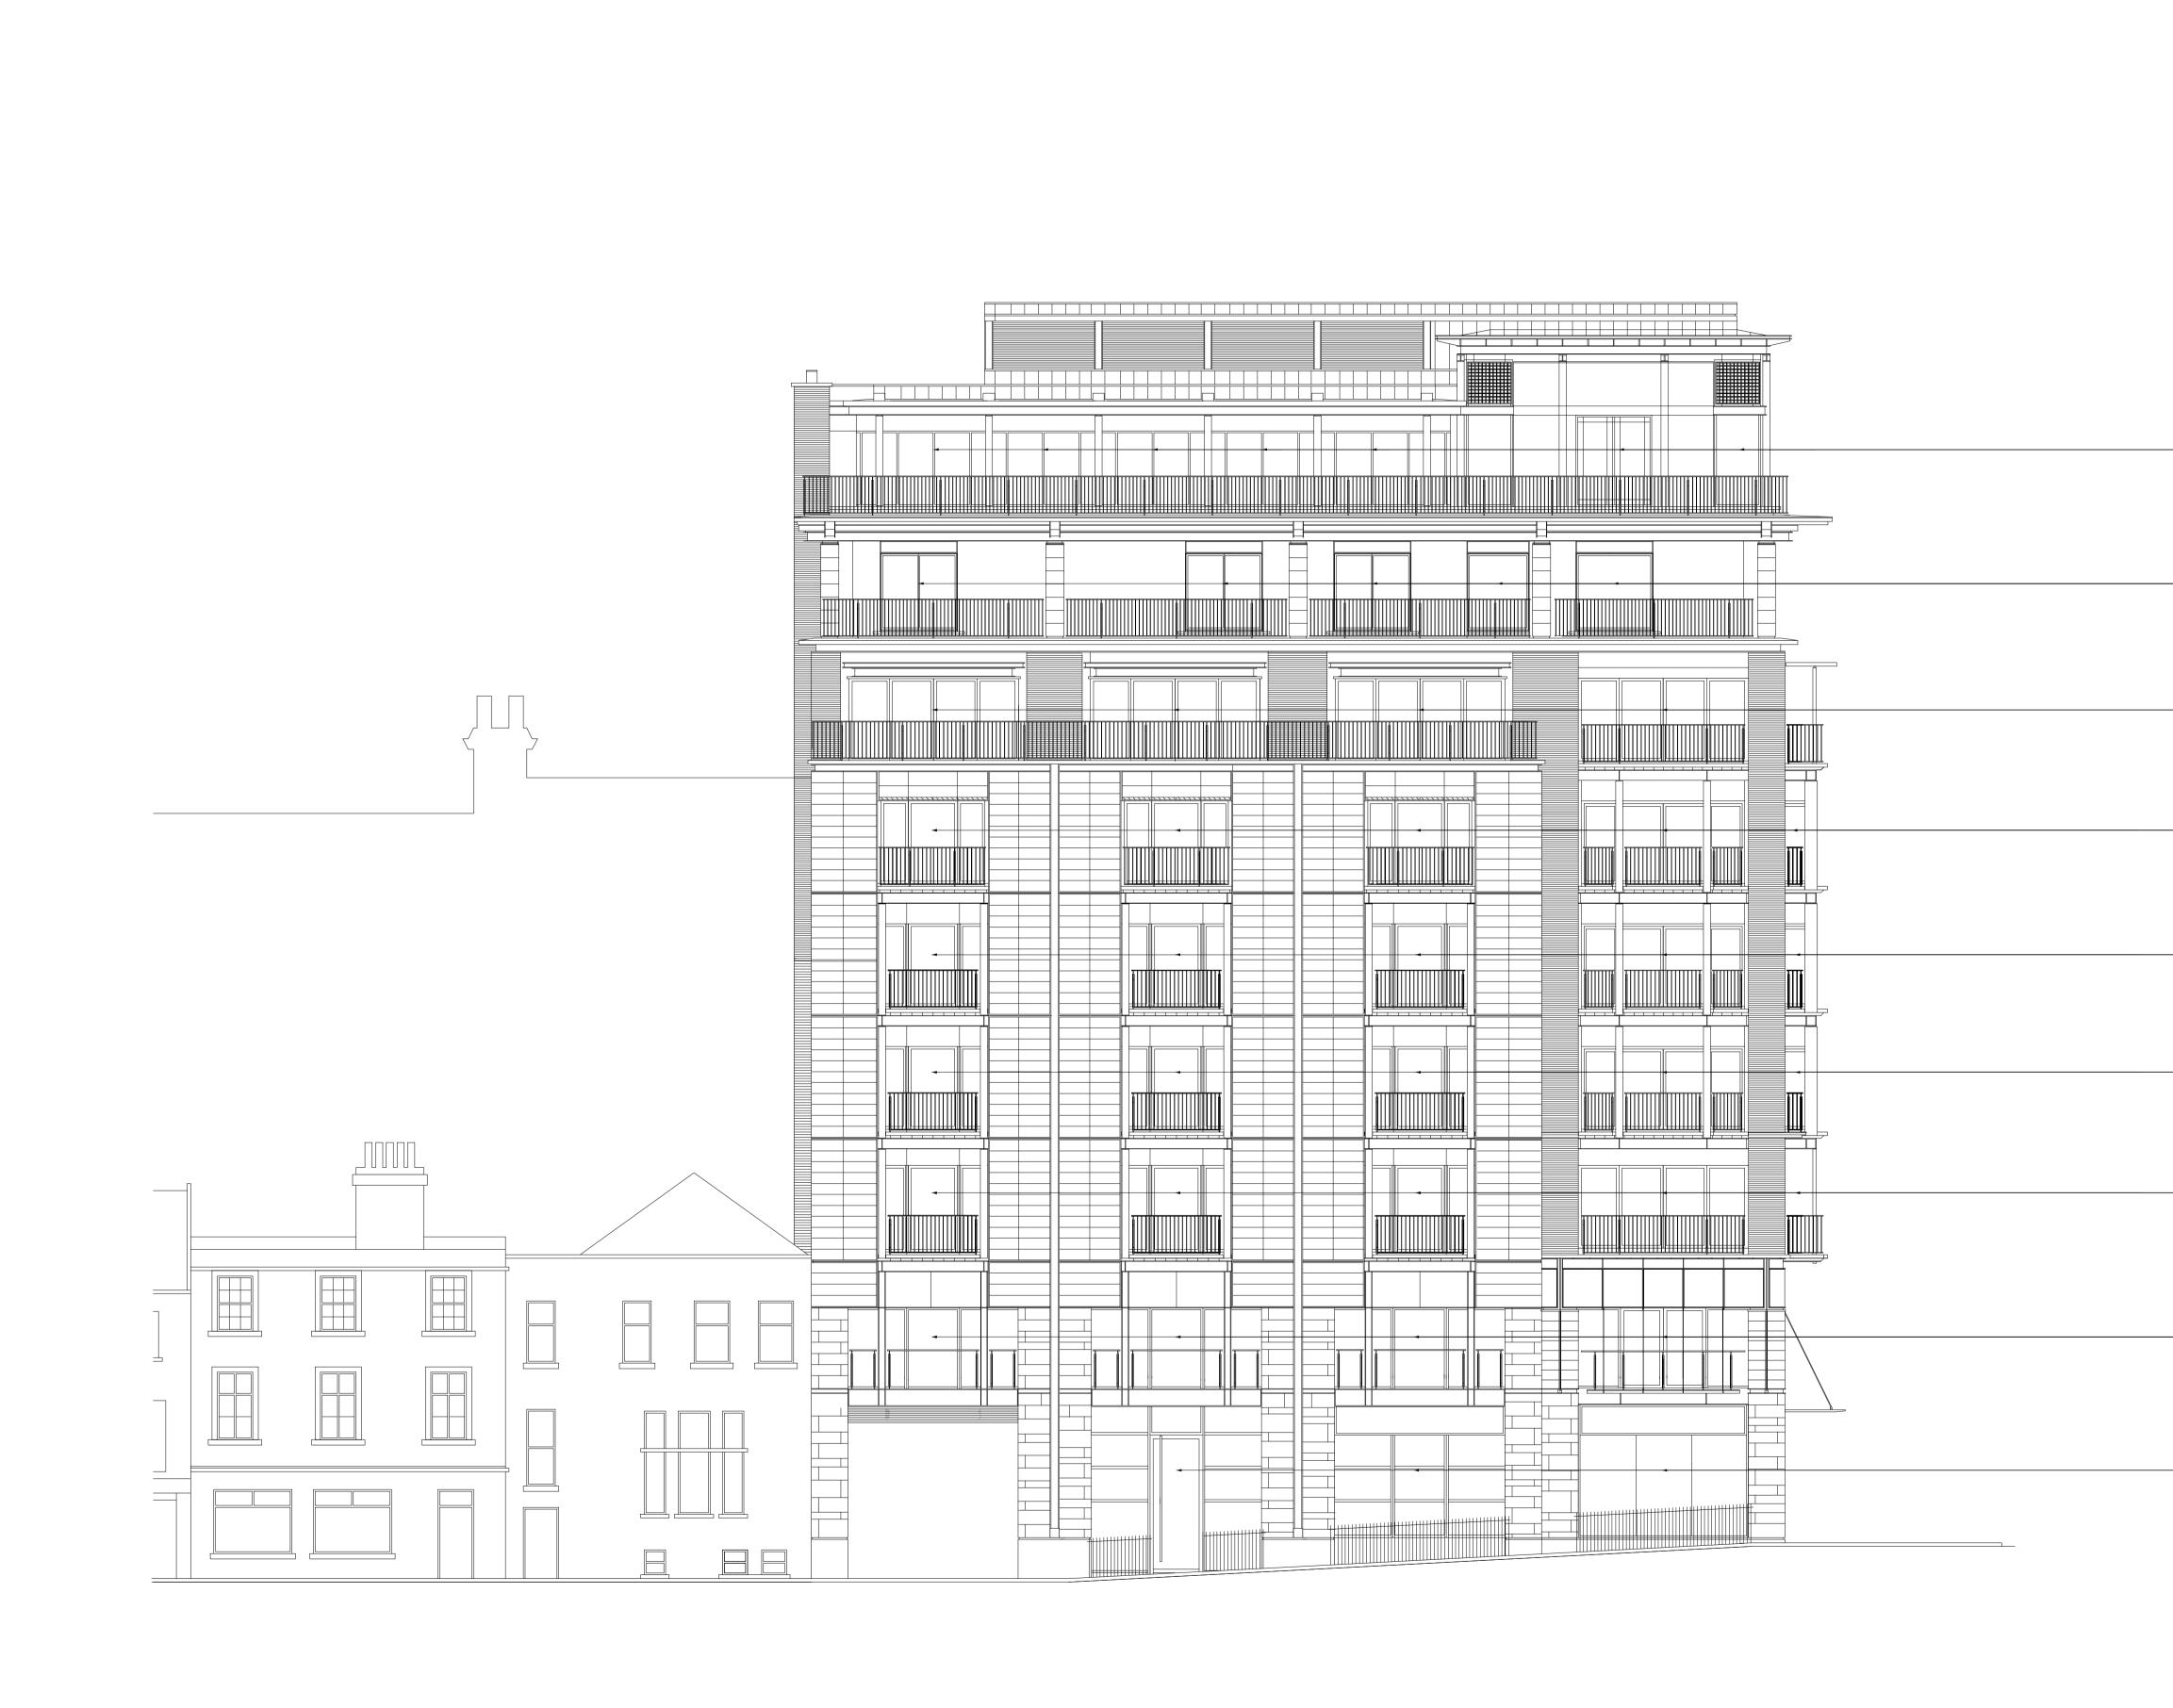

- Existing Aluminium Windows & Glazed Screens

Existing Coloured Metal Windows

Existing Timber Windows & Glazed Screens

·

- Existing Metal Framed Glazed Shopfronts

Project

## Brook House Windows

Title

Existing Woods Mews Elevation

 Status

 Planning

 Drawn
 Date
 Scale @ ISO A1
 Job Number

 KDa
 08/12/2023
 1:100@A1
 23105

 Drawing Number
 Revision
 Revision