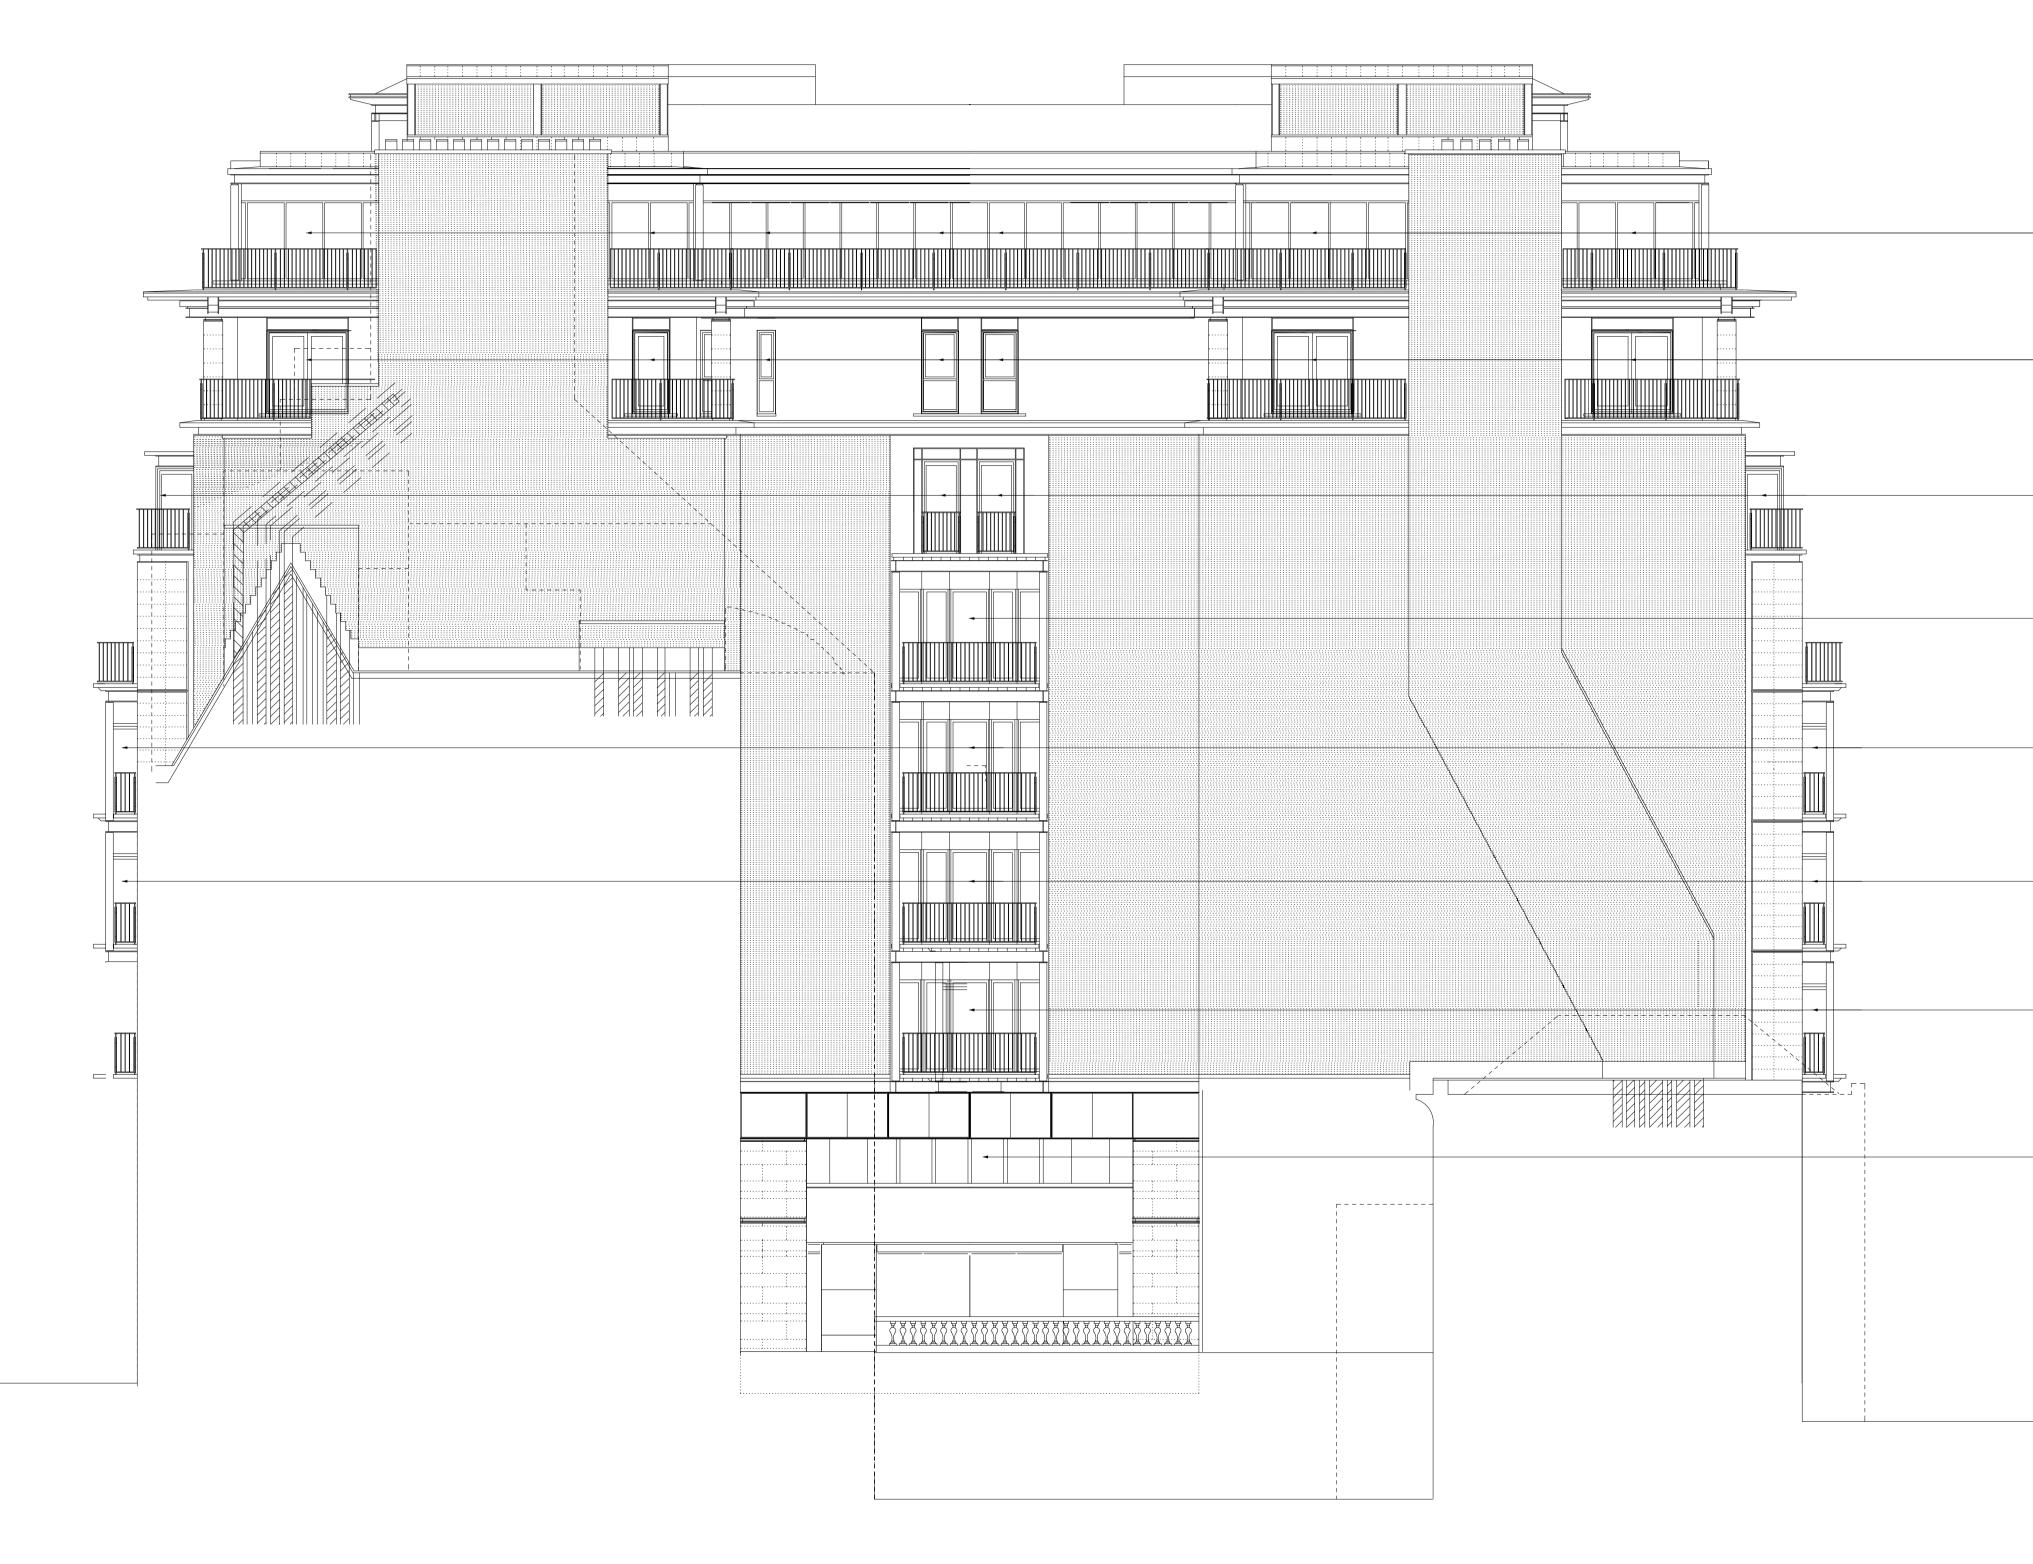

Existing Aluminium Windows

- Existing Coloured Metal Windows

Existing Timber Windows

- Existing Timber Windows

- Existing Timber Windows

- Existing Timber Windows

- Existing Timber Windows

Existing timber windows to - be replaced with high performing timber windows

## Brook House Windows

Title

Proposed Rear Elevation

| Status           |            |                |            |
|------------------|------------|----------------|------------|
| Planning         |            |                |            |
| Drawn            | Date       | Scale @ ISO A1 | Job Number |
| KDa              | 08/12/2023 | 1:100@A1       | 23105      |
| Drawing Number   |            |                | Revision   |
| ZZ-ZZ-PL-A-20213 |            |                | -          |