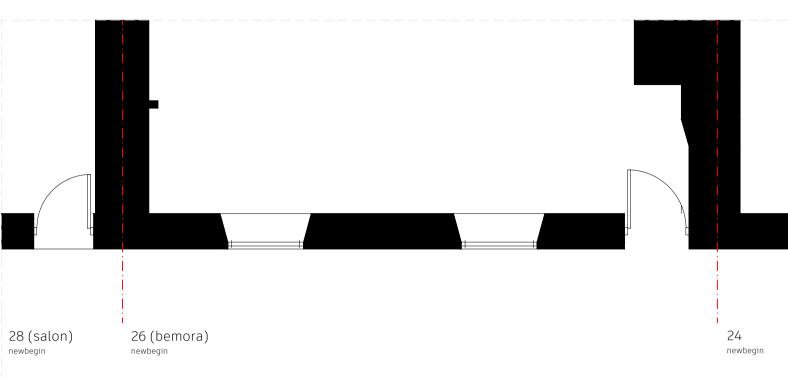

## 2184 / 001

client:

Ms. Wei Wei Wu

26 (Bemora), Newbegin, Hornsea. HU18 1AD

Siting of Signage

| existina | and | proposed | elevations |
|----------|-----|----------|------------|

| drawn by:<br>P. Bingham | date:<br>25 Janua | date:<br>25 January 2024 |     |  |
|-------------------------|-------------------|--------------------------|-----|--|
| checked by:<br>n/a      | revision:         | status:<br>PLANNING      |     |  |
| A issued for 'PLANNING' | •                 | 26 January 2024          | PLE |  |