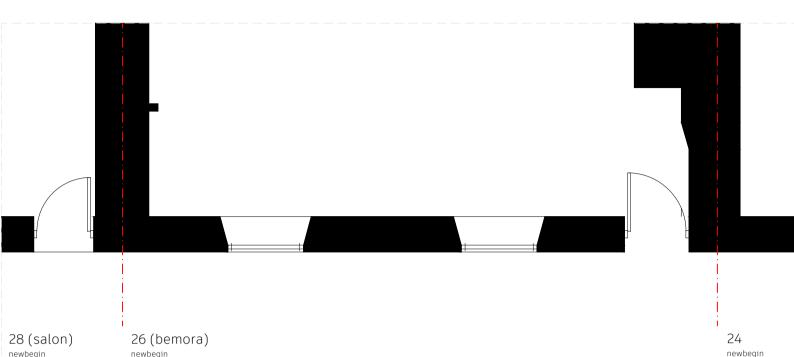

## 2184 / 001

client:

Ms. Wei Wei Wu

26 (Bemora), Newbegin, Hornsea. HU18 1AD

Siting of Signage

| existina | and | proposed | elevations |
|----------|-----|----------|------------|

| drawn by:<br>P. Bingham | date:<br>25 Janua | date:<br>25 January 2024 |     |  |
|-------------------------|-------------------|--------------------------|-----|--|
| checked by:<br>n/a      | revision:         | status:<br>PLANNING      |     |  |
| A issued for 'PLANNING' | •                 | 26 January 2024          | PLE |  |