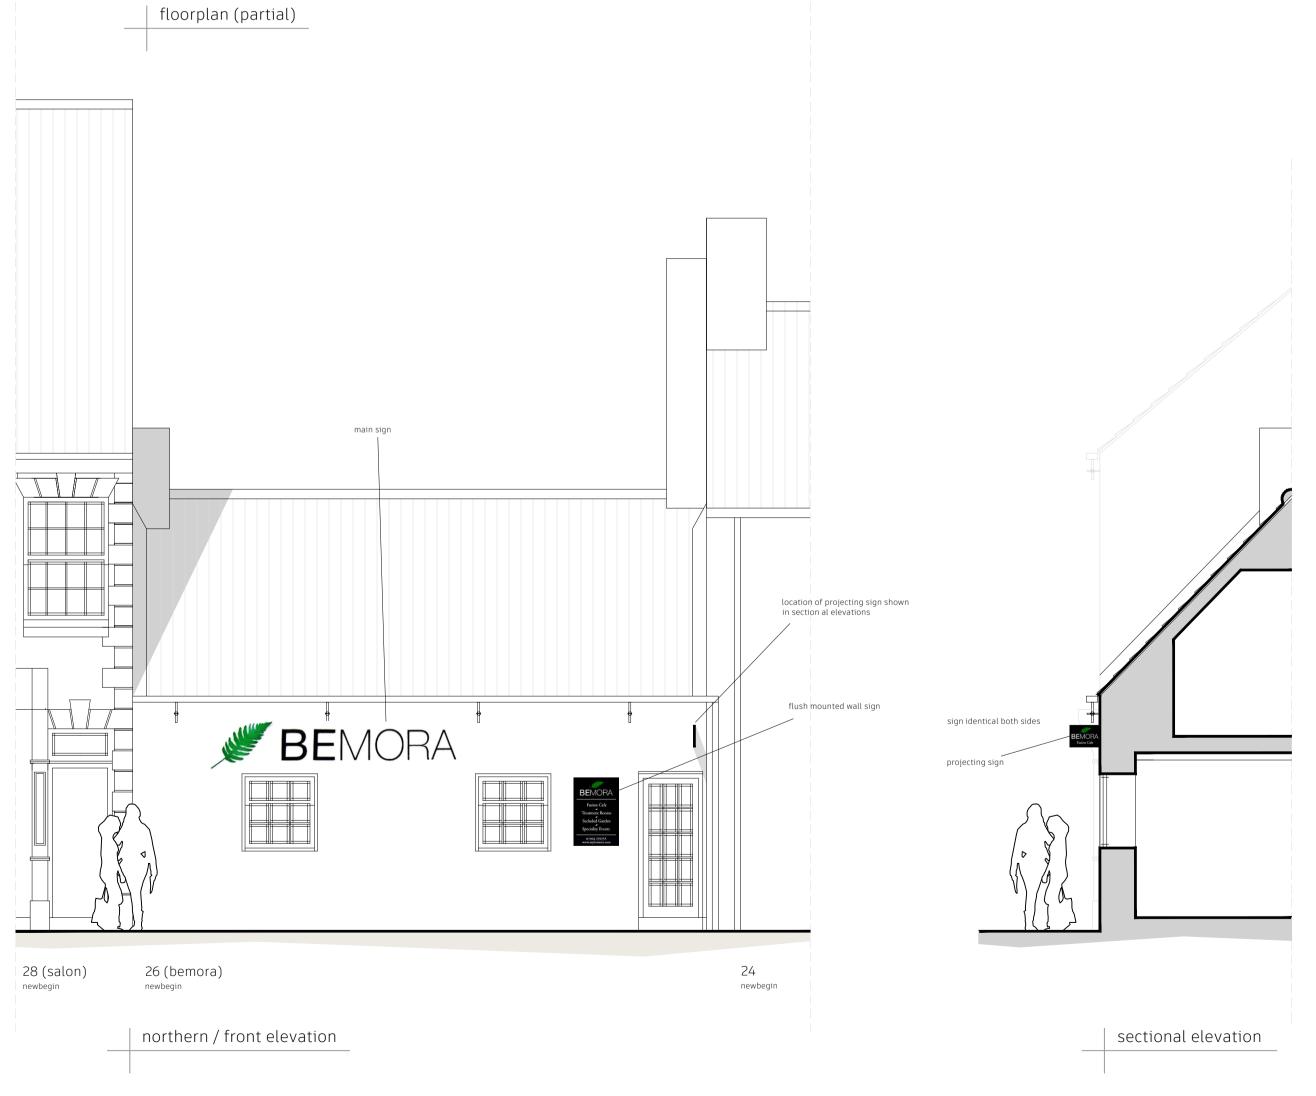

## 2184 / 001

client:

Ms. Wei Wei Wu

26 (Bemora), Newbegin, Hornsea. HU18 1AD

Siting of Signage

| existina | and | proposed | elevations |
|----------|-----|----------|------------|

| drawn by:<br>P. Bingham | date:<br>25 Janua | date:<br>25 January 2024 |     |  |
|-------------------------|-------------------|--------------------------|-----|--|
| checked by:<br>n/a      | revision:         | status:<br>PLANNING      |     |  |
| A issued for 'PLANNING' | •                 | 26 January 2024          | PLE |  |

B projecting sign corrected 06 February 2024 PLB