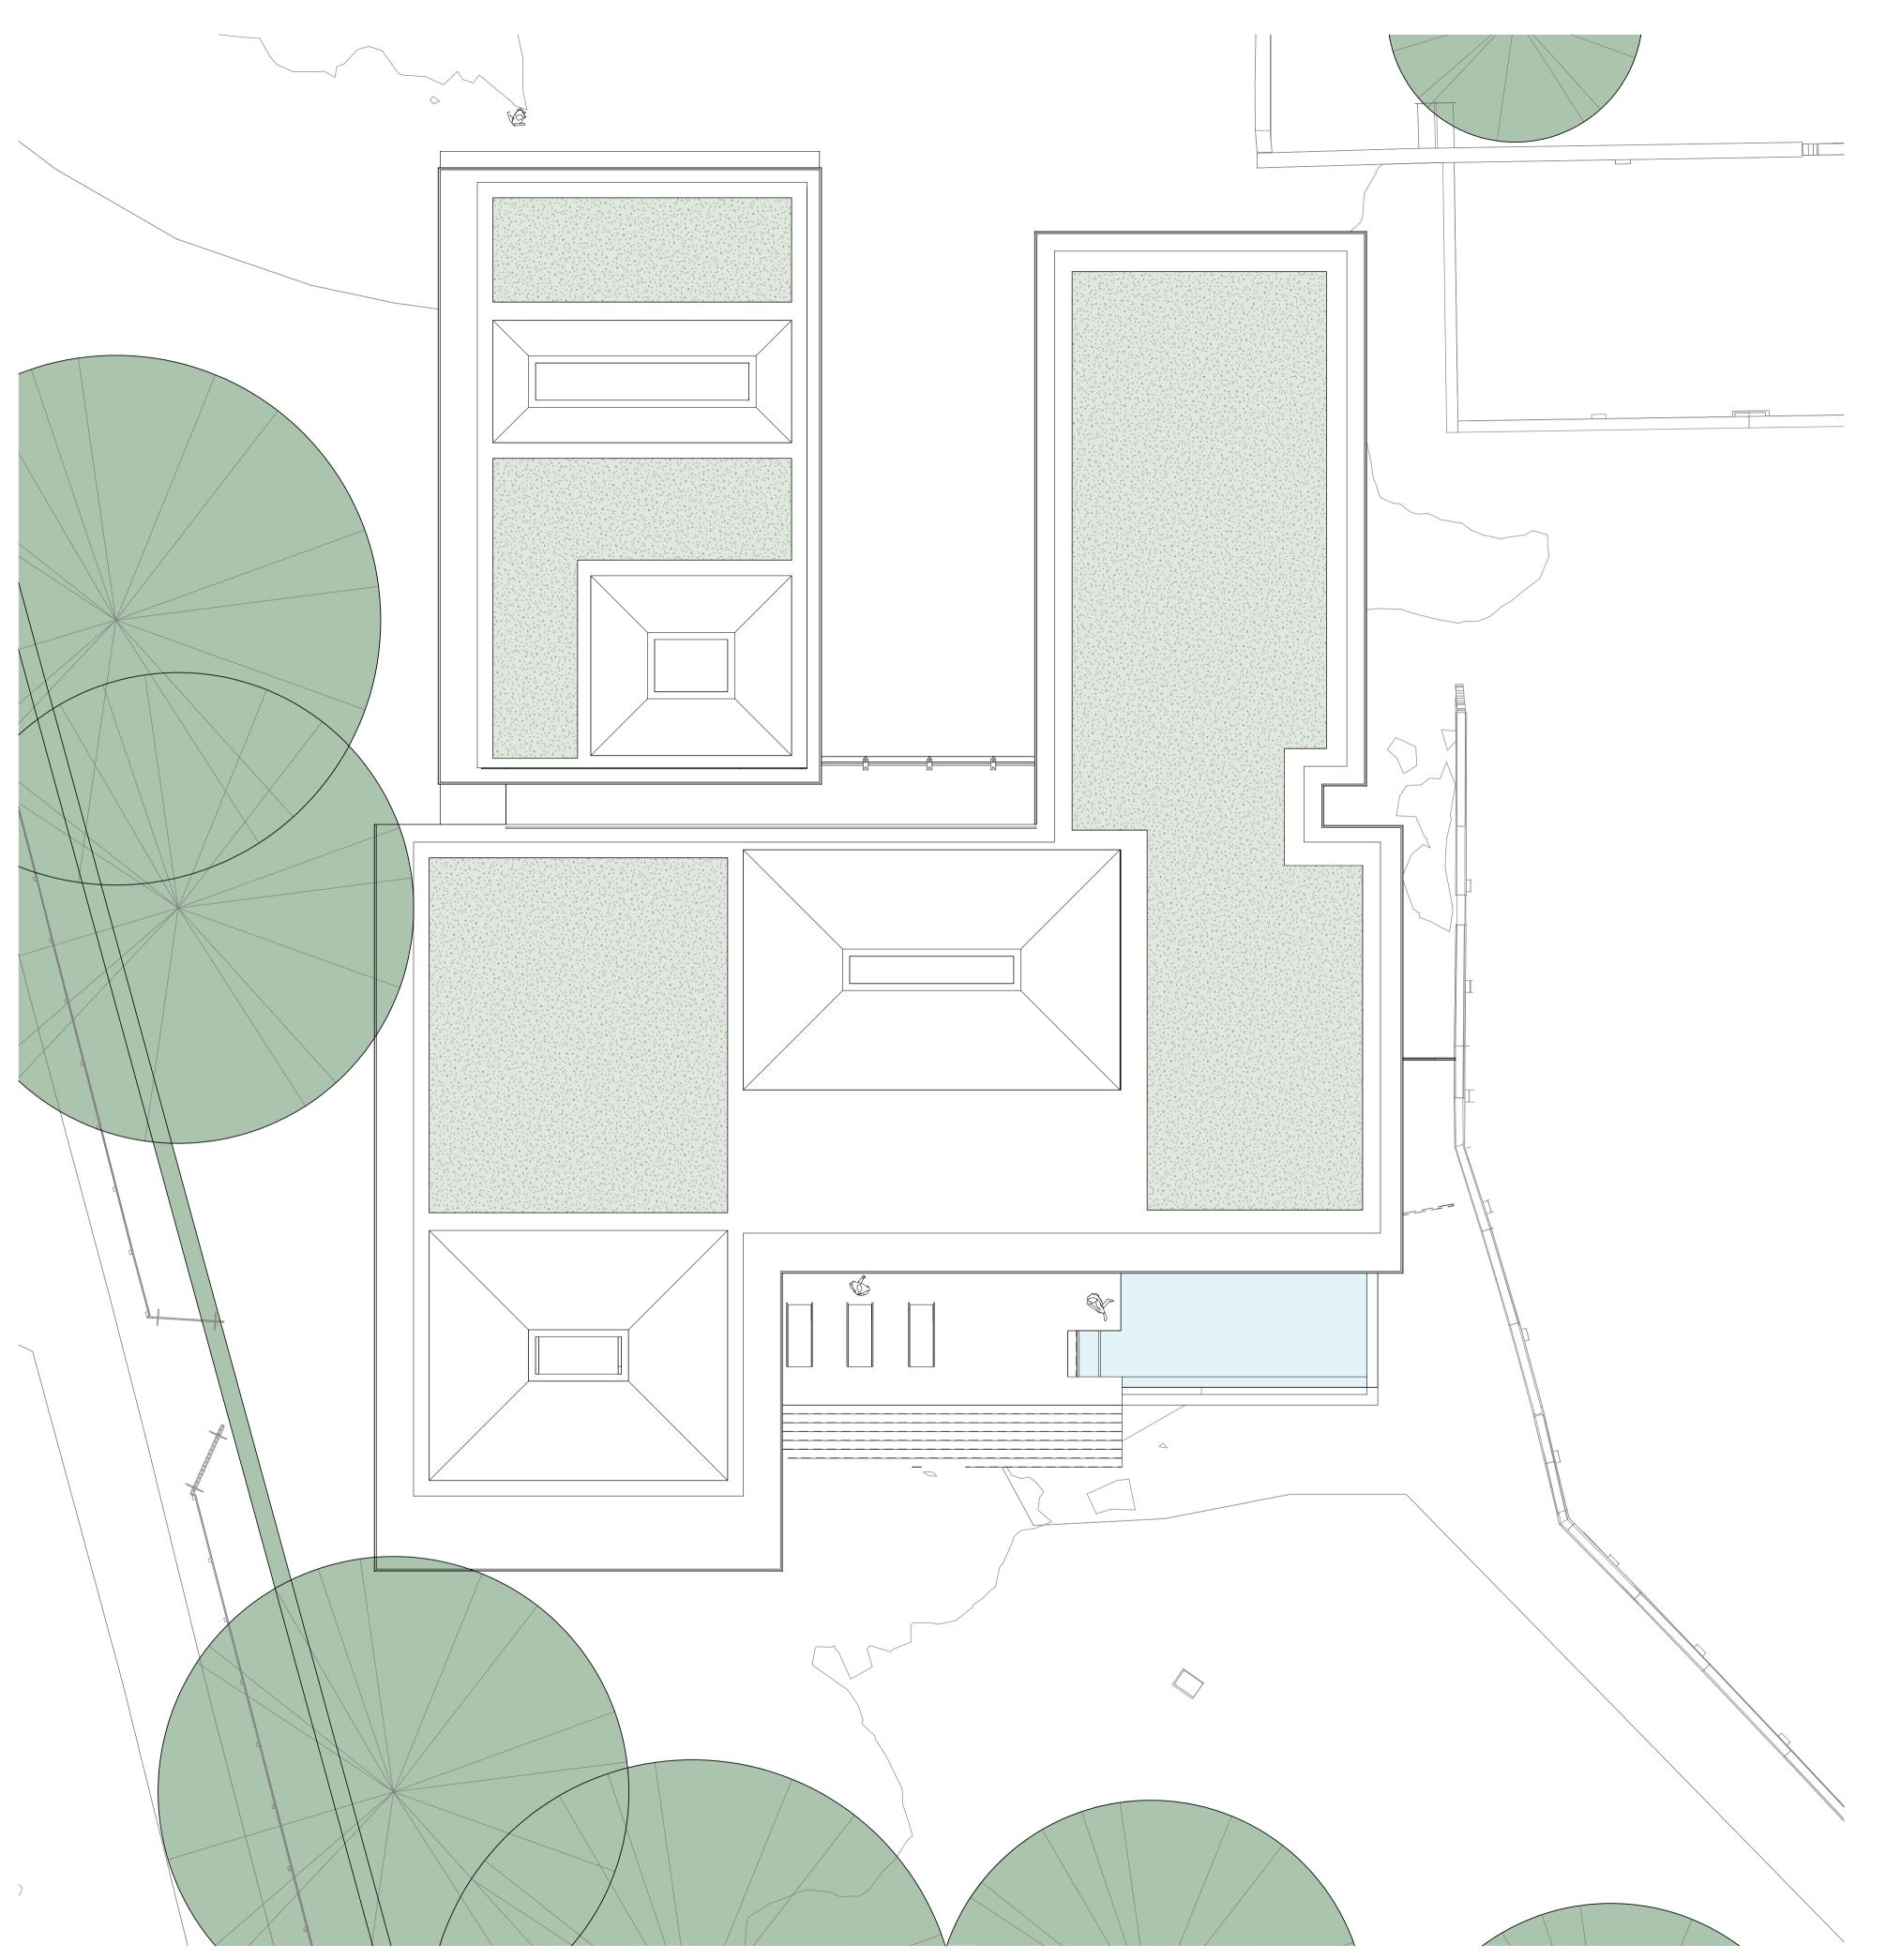

Proposed Spa - Level 01

Copyright:

This drawing is the sole copyright of brown + company any reproduction in any form is forbidden unless permission is granted in writing.

Do not scale from this drawing, any discrepancies on site should be brought too the attention of brown + company Work and materials must comply with the current building regulations and any relevant codes of practice, and must be read in conjunction with the building specification and any other consultants or sub-contractor information.

Root Protection Area - refer to Arboriculturalist report

Refer to SBA design drawings for landscape design.

project:

Hotham Hall Estate

Hotham, York YO43 4UA

Spa - Proposed Level 01

Planning

23039 - BC - Z2 - 01 - DR - A - 03-102 P01