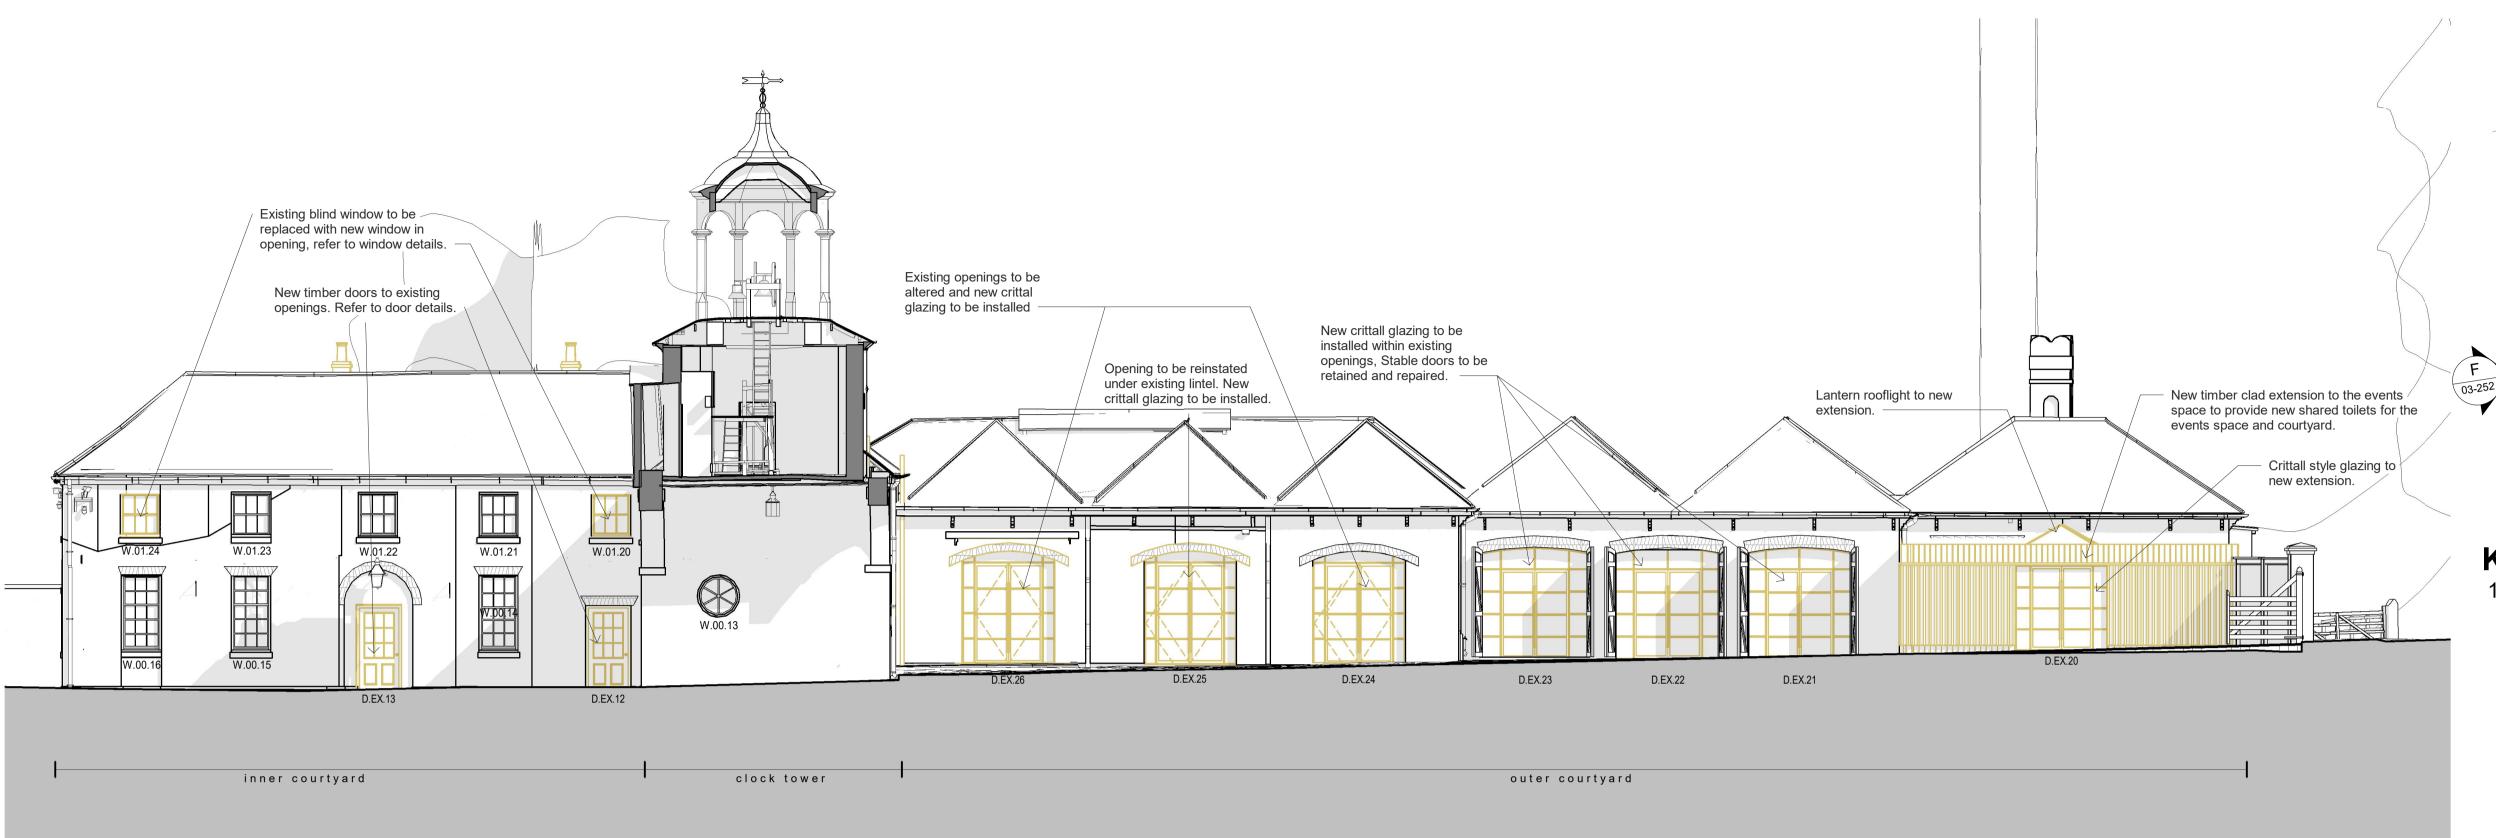

## Elevation E - Proposed Annotated 1: 100

**Key Plan** 1:500

New elements

All existing windows to be retained, repaired and repainted white.

All existing internal walls to recieve new breathable lime based plaster.

All cementitous mortar to external walls to be removed and replaced with lime based mortar.