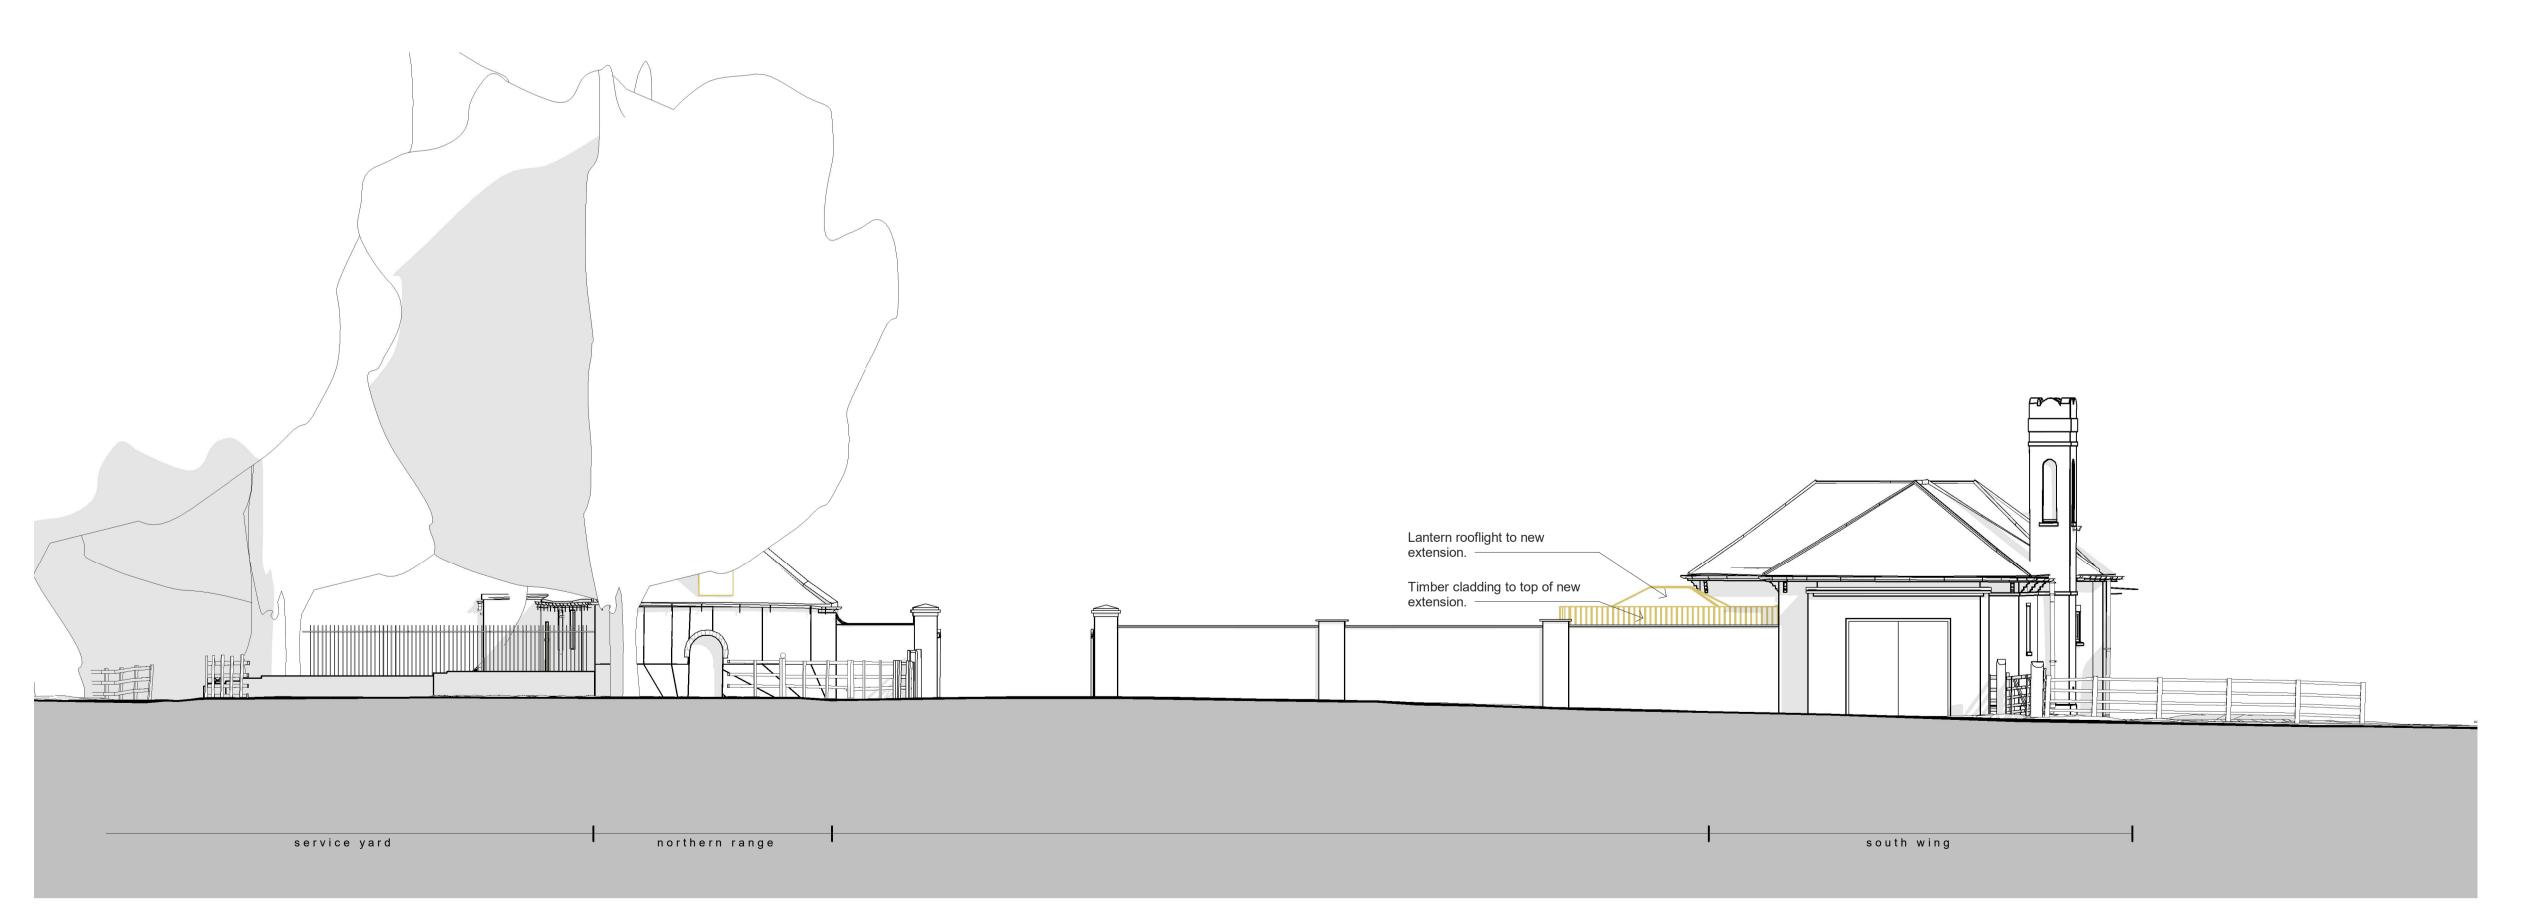

## **Elevation F - Proposed Annotated**

1:100

Copyright:

This drawing is the sole copyright of brown + company any reproduction in any form is forbidden unless permission is granted in writing.

Do not scale from this drawing, any discrepancies on site should be brought too the attention of brown + company

**Key Plan** 1:500

New elements

All existing windows to be retained, repaired and repainted white.

All existing internal walls to recieve new breathable lime based plaster.

All cementitous mortar to external walls to be removed and replaced with lime based mortar.