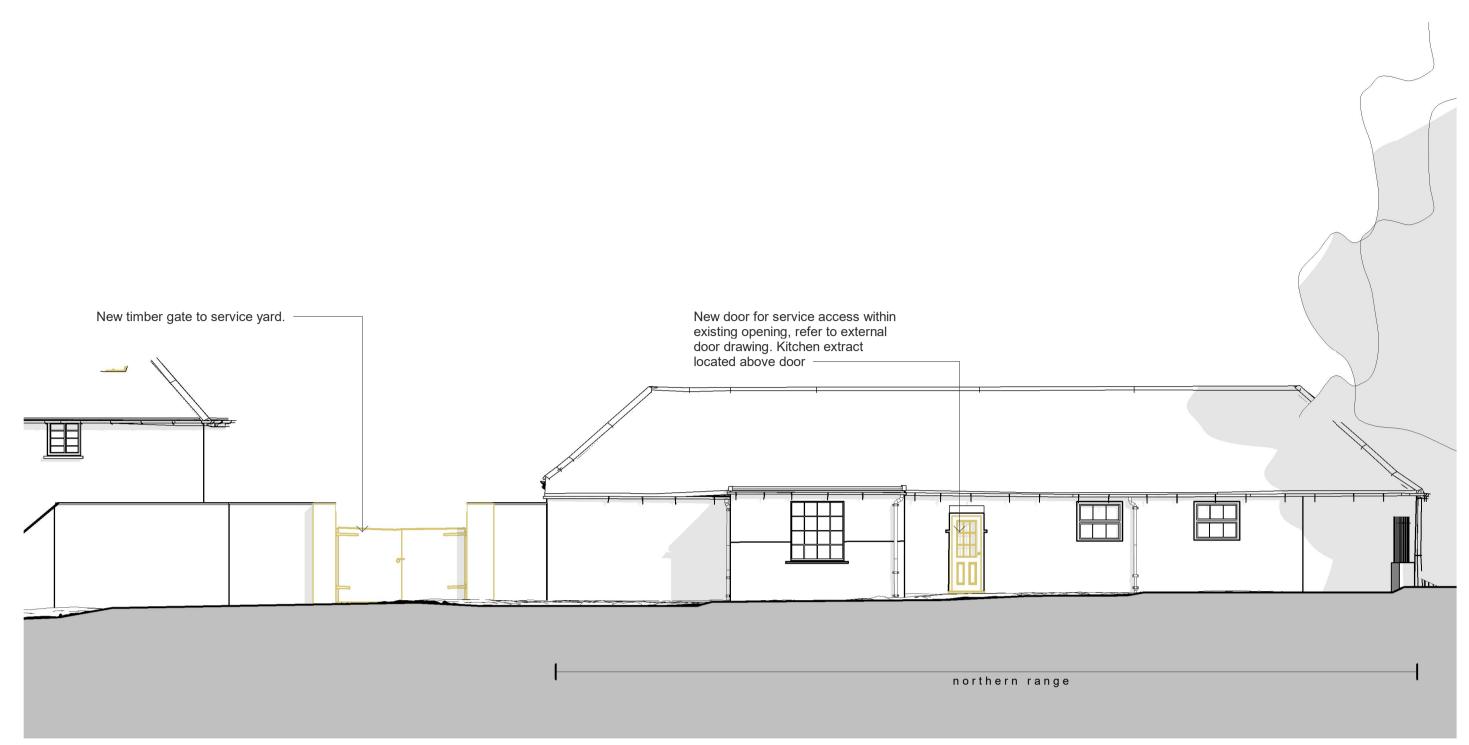

Elevation J - Proposed Annotated 1: 100

Elevation K - Proposed Annotated 1:100

This drawing is the sole copyright of brown + company any reproduction in any form is forbidden unless permission is granted in writing.