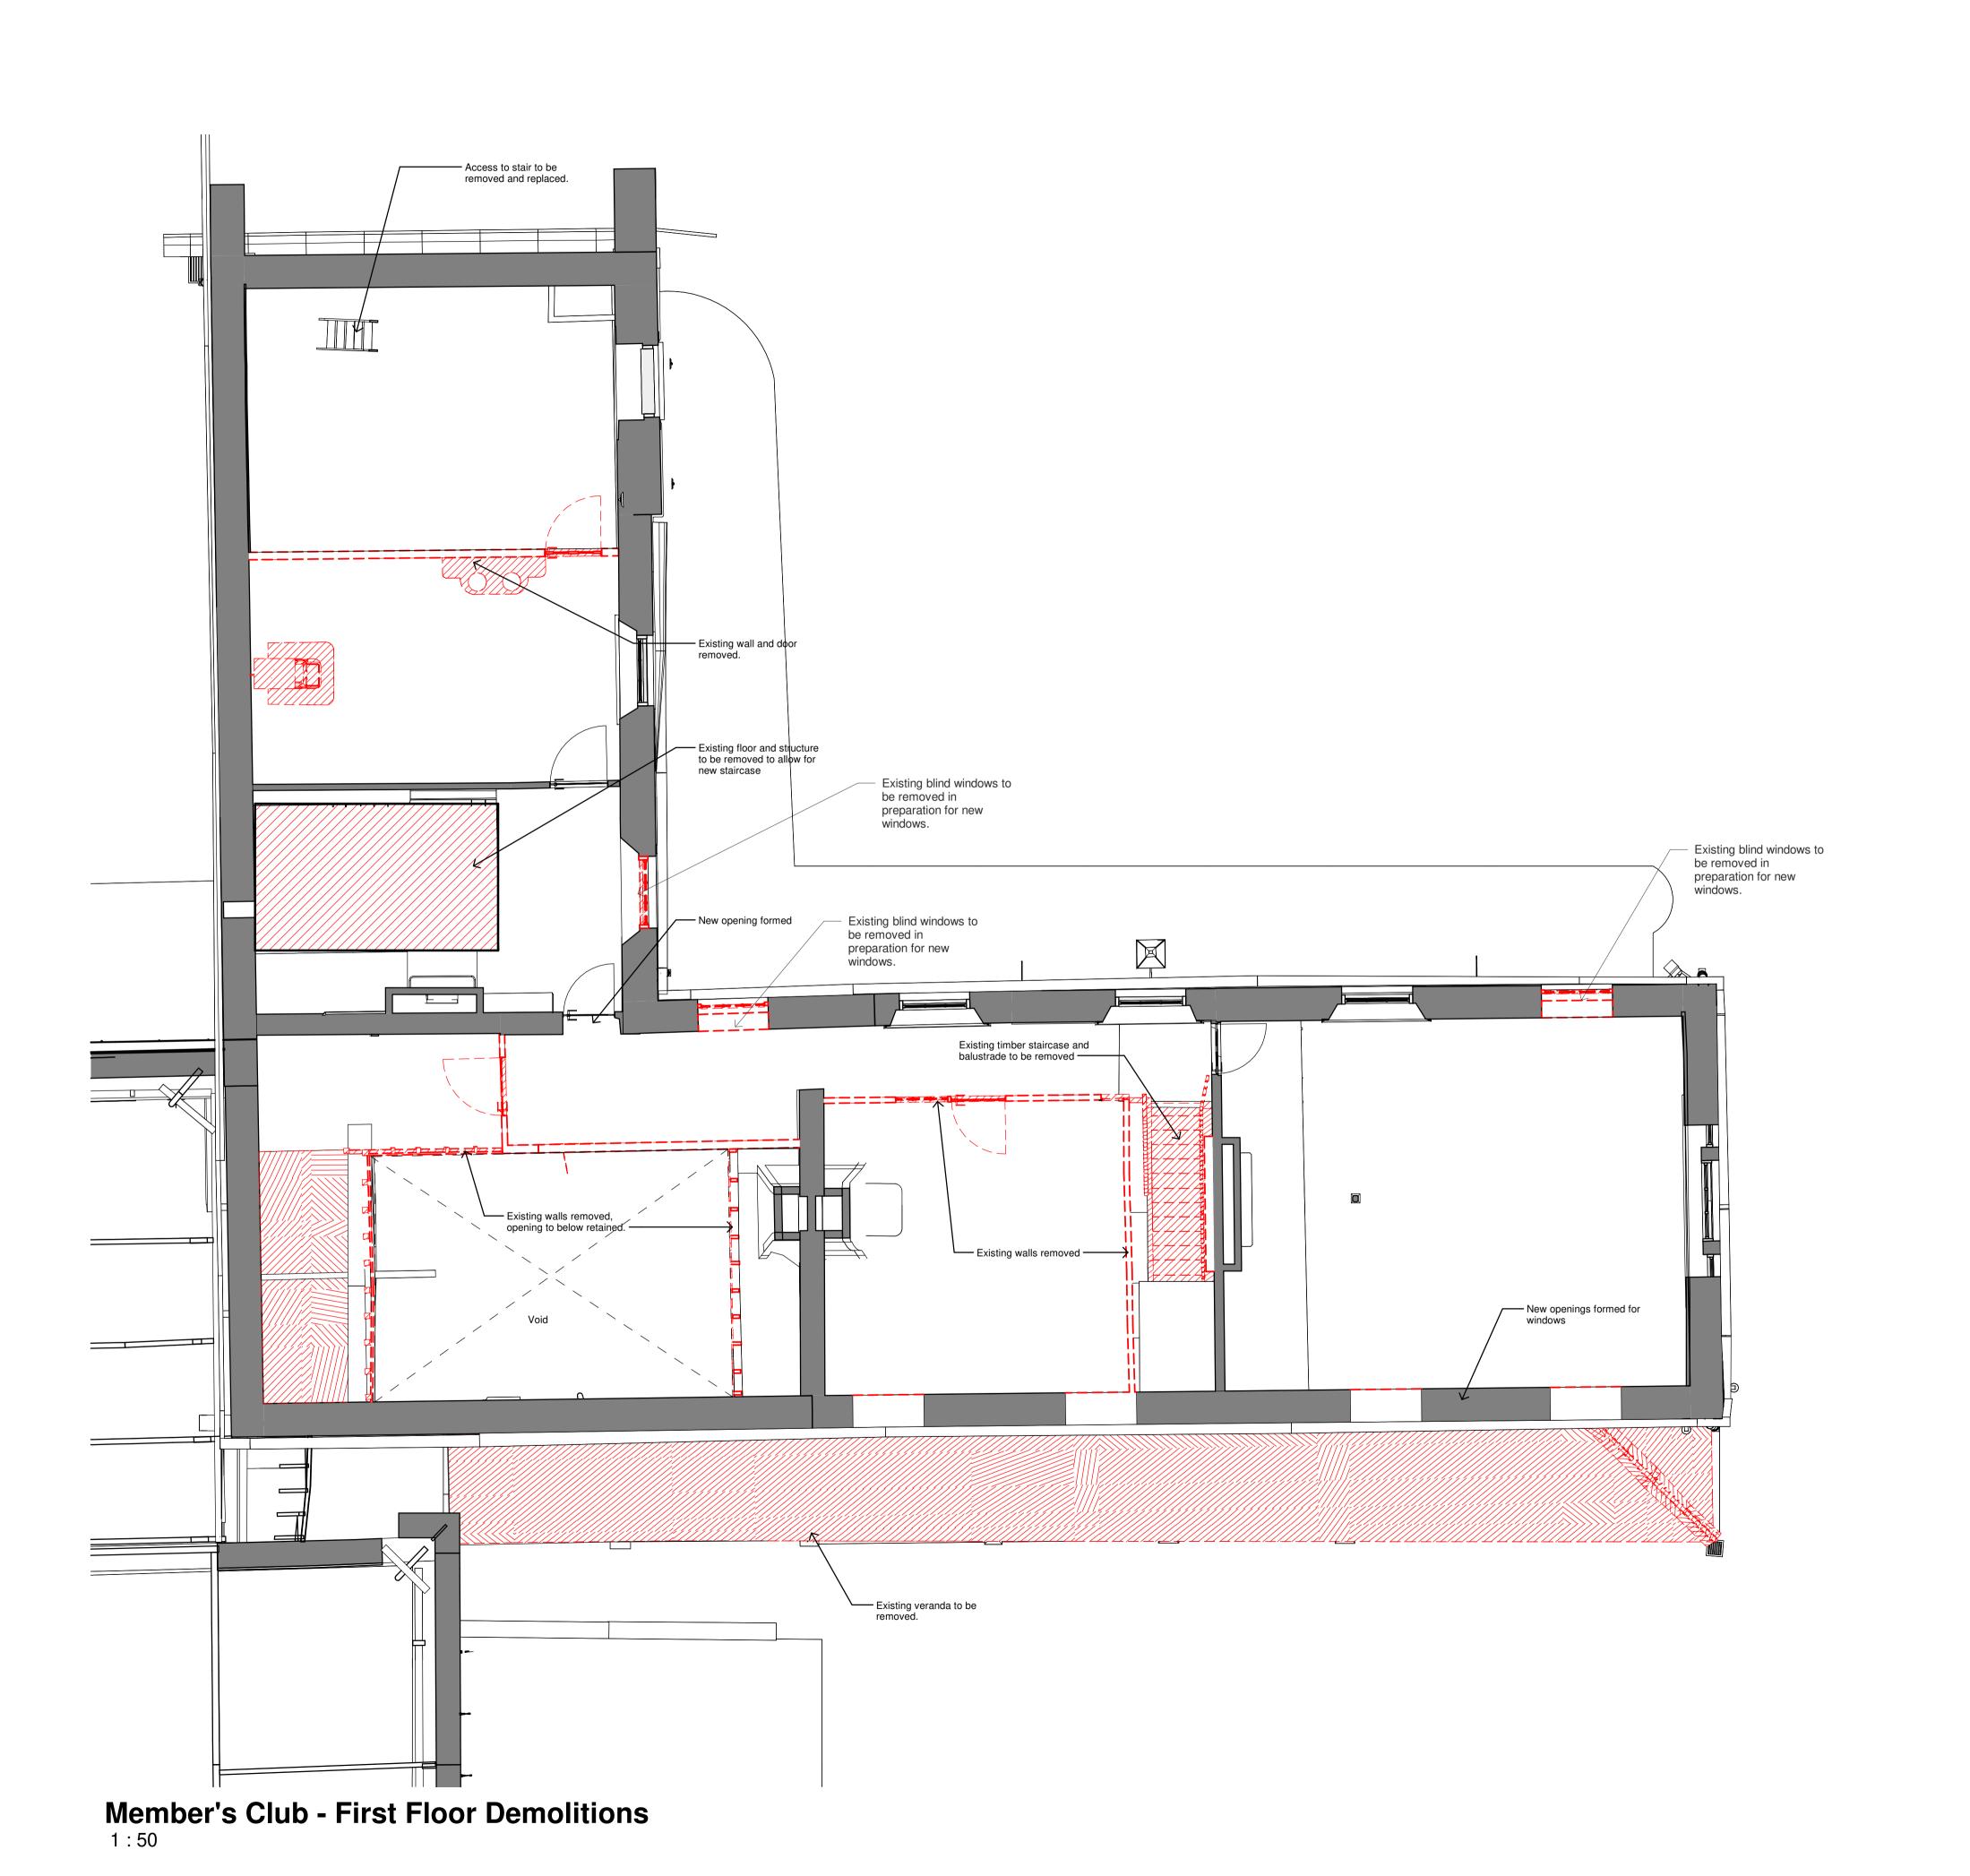

<u>Notes</u>

= = To be demolished

**Existing ground floors:** existing ground floors to be removed, unless otherwise stated. Existing floor finishes to be retained and reused where possible

**Existing first floors:** existing modern chipboard timber floor covering to be removed, timber structure to be retained. Where lime ash floor is present, lime ash to be retained.

## brown +company

Hotham Hall Estate

Hotham, York YO43 4UA

Member's Club - First Floor Demolitions