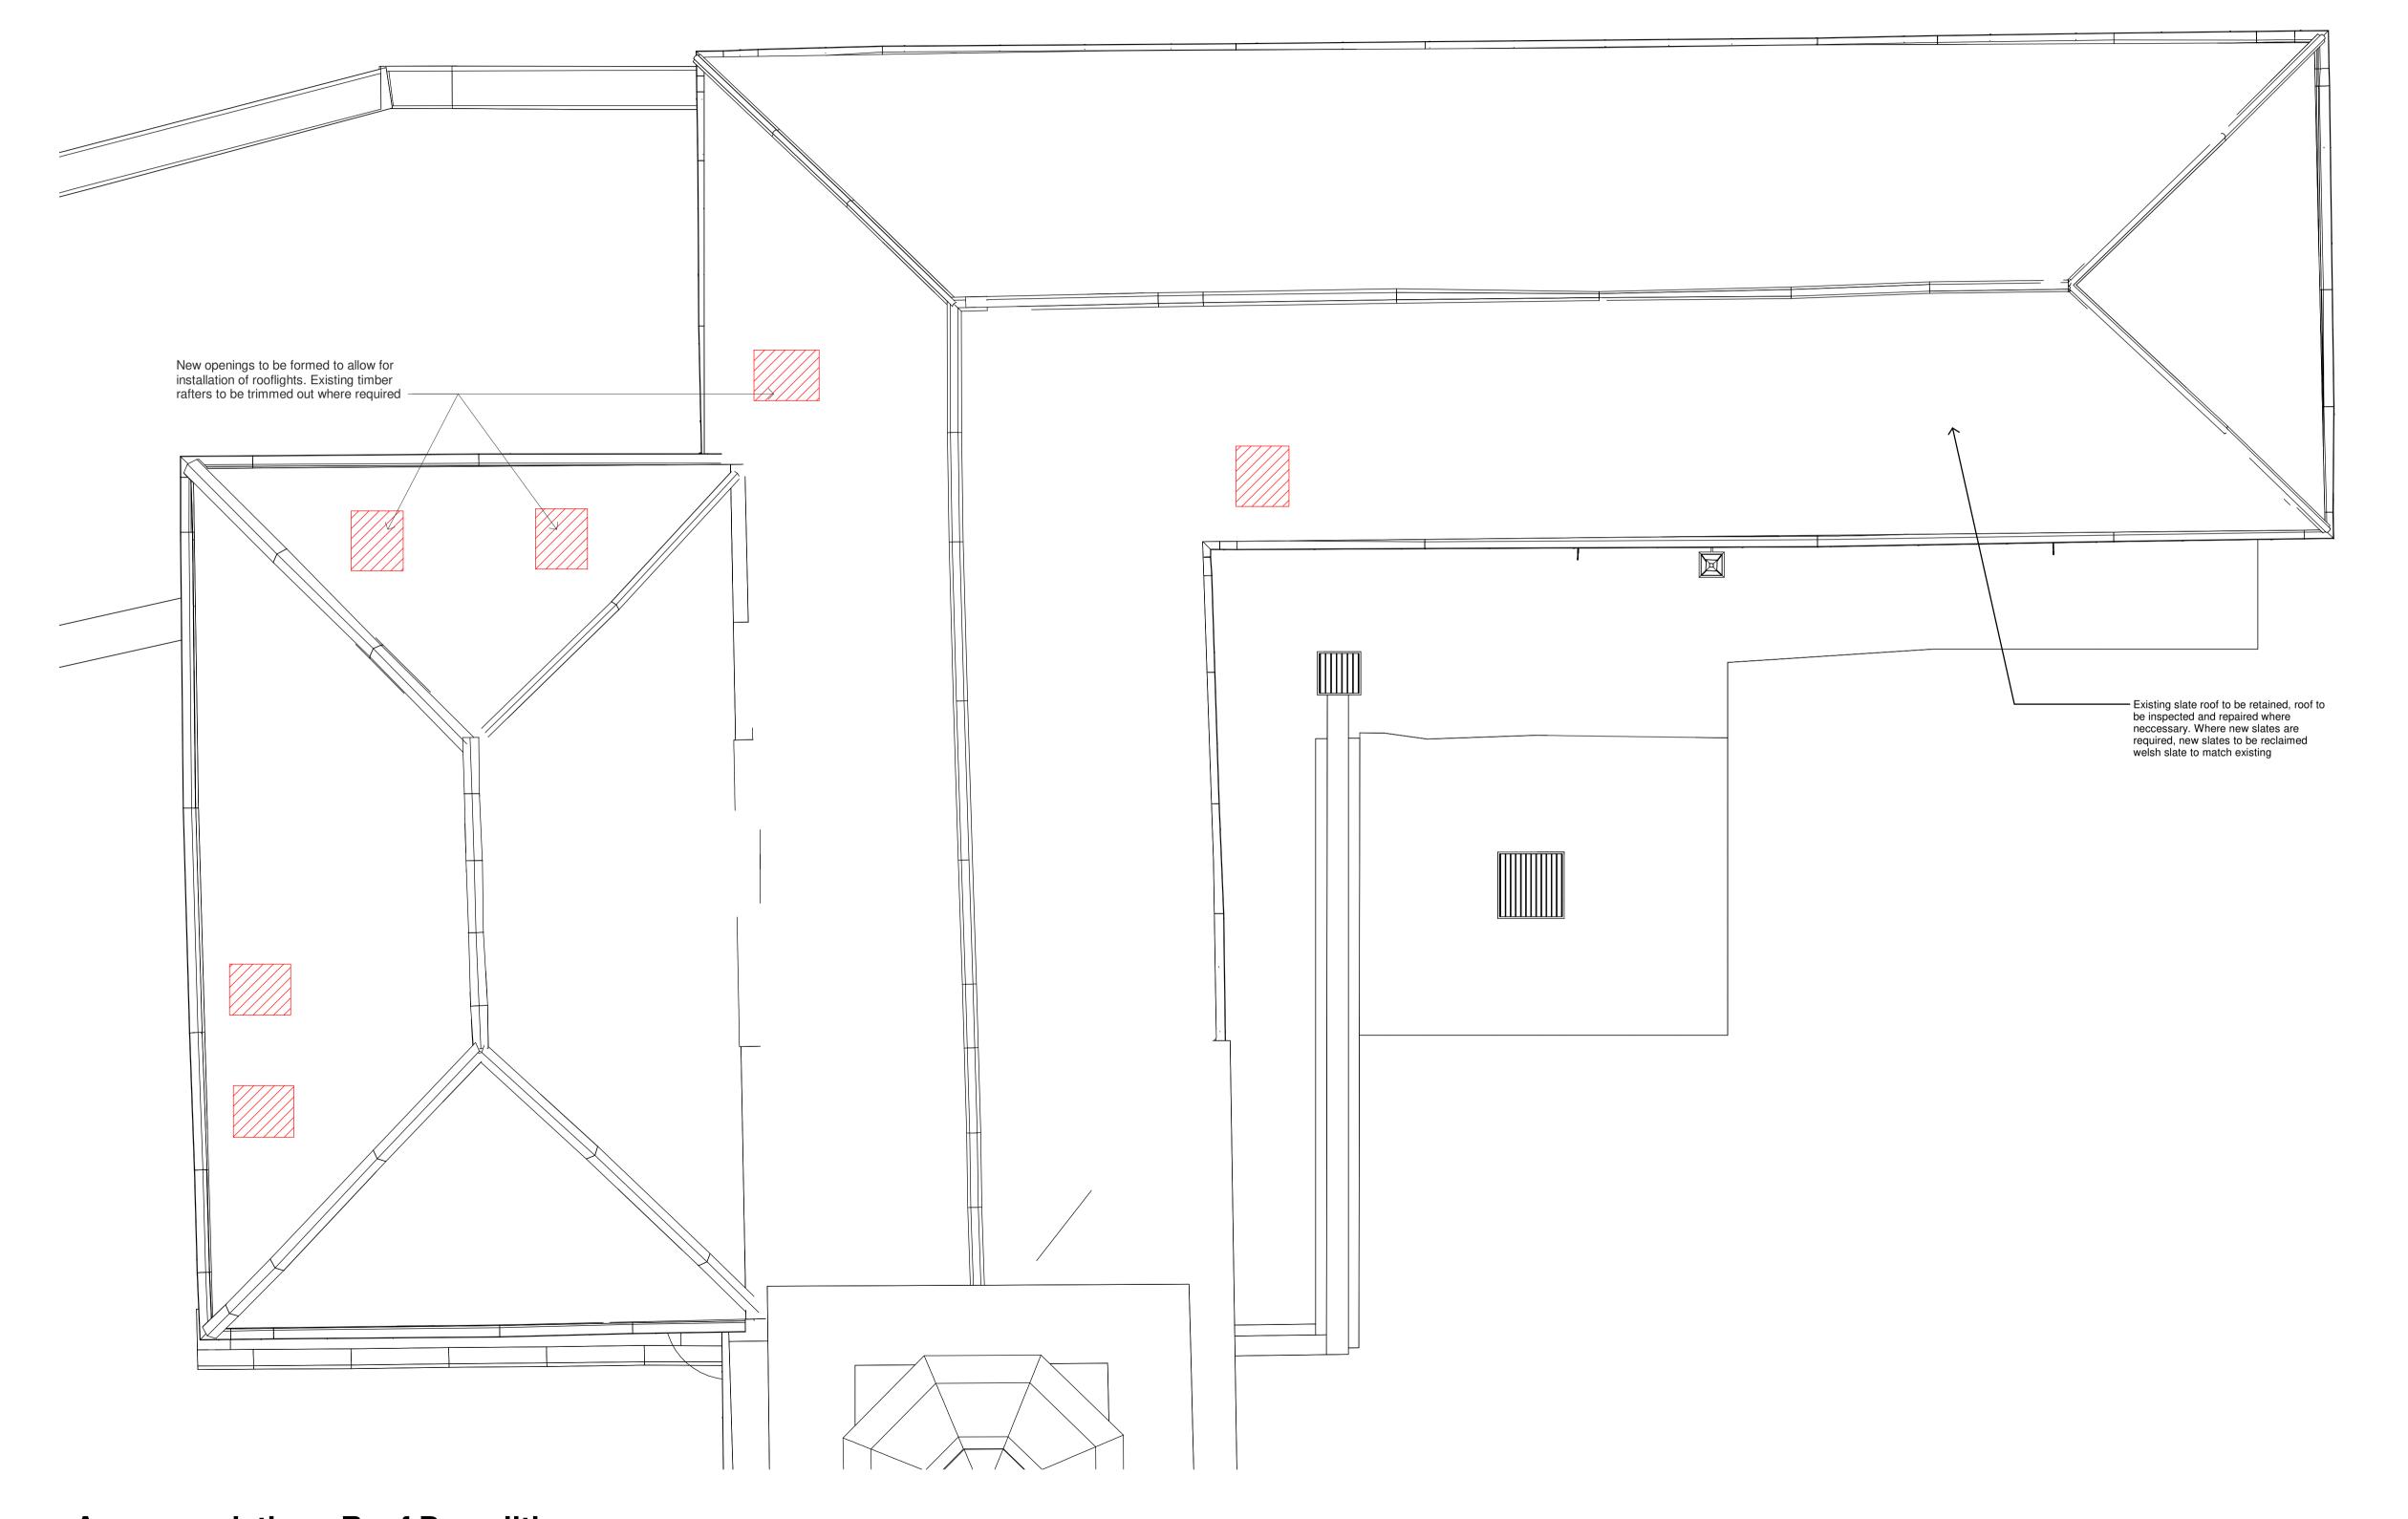

## Accommodation - Roof Demolitions

= = To be demolished

**Existing ground floors:** existing ground floors to be removed, unless otherwise stated. Existing floor finishes to be retained and reused where possible

**Existing first floors:** existing modern chipboard timber floor covering to be removed, timber structure to be retained. Where lime ash floor is present, lime ash to be retained.