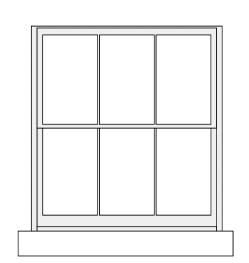

Copyright:

Window Type A

Single glazed 6 panel timber window to match existing windows. To be painted

Window Type B

Single glazed 6 panel timber window to match existing windows. To be painted white.

Window Type C

Single glazed 6 panel timber window to match existing windows. To be painted white.

Window Type D

Metal crittal style window in black. Existing stable doors to be re-installed infront of glazing