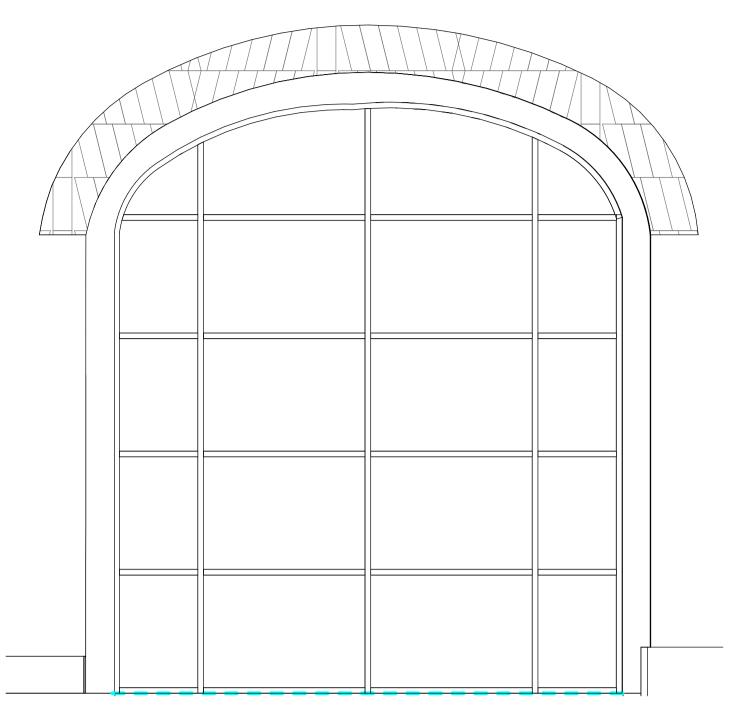

## Window Type E

Single glazed 6 panel timber framed round window to match existing round windows. To be painted white.