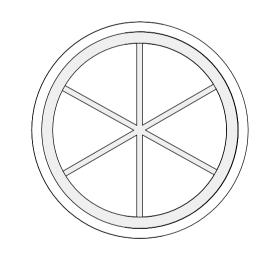

## Window Type E

Single glazed 6 panel timber framed round window to match existing round windows. To be painted white.