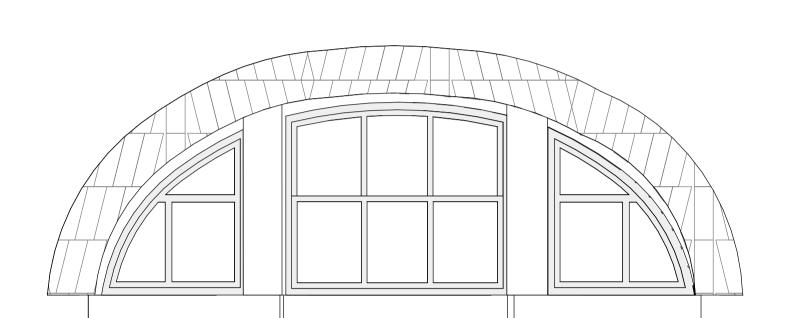

Copyright:



Window Type A

Single glazed 6 panel timber window to match existing windows. To be painted



Window Type B

Single glazed 6 panel timber window to match existing windows. To be painted white.



Window Type C

Single glazed 6 panel timber window to match existing windows. To be painted white.



Window Type D

Metal crittal style window in black. Existing stable doors to be re-installed infront of glazing



## Window Type E

Single glazed 6 panel timber framed round window to match existing round windows. To be painted white.



## Window Type F

Louvred window for kitchen extract.



## Rooflight

New conservation rooflight installed to existing roof. Black finish. To sit flush with existing tiles.

| Proposed Window Schedule |             |                                                                                            |
|--------------------------|-------------|--