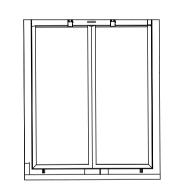

Copyright:

Window Type A

Single glazed 6 panel timber window to match existing windows. To be painted

Window Type B

Single glazed 6 panel timber window to match existing windows. To be painted white.

Window Type C

Single glazed 6 panel timber window to match existing windows. To be painted white.

Window Type D

Metal crittal style window in black. Existing stable doors to be re-installed infront of glazing