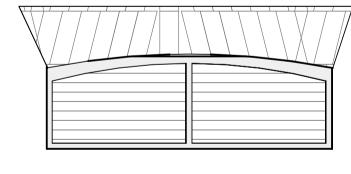

## Window Type F

Louvred window for kitchen extract.

## Rooflight

New conservation rooflight installed to existing roof. Black finish. To sit flush with existing tiles.

| Proposed Window Schedule |             |                                                                                            |
|--------------------------|-------------|--------------------------------------------------------------------------------------------|
| Mark                     | Window Type | Comments                                                                                   |
| W.00.10                  | С           | New window in existing opening to replace blind window. Refer to type drawing for details. |
| W.00.11                  | C           | New window in existing opening to replace blind window. Refer to type drawing for details. |
| W.00.20                  | A           | New window in existing opening. Refer to type drawing for details.                         |
| W.00.21                  | Α           | New window in existing opening. Refer to type drawing for details.                         |
| W.00.23                  | F           | New louvred window in existing opening.                                                    |
| W.00.26                  | E           | New window in new opening. Refer to type drawing for details.                              |
| W.01.06                  | Α           | New window in existing opening to replace blind window. Refer to type drawing for details. |
| W.01.09                  | Α           | New window in existing opening to replace blind window. Refer to type drawing for details. |
| W.01.10                  | В           | New window in existing opening to replace blind window. Refer to type drawing for details. |
| W.01.11                  | В           | New window in existing opening to replace blind window. Refer to type drawing for details. |
| W.01.12                  | В           | New window in existing opening to replace blind window. Refer to type drawing for details. |
| W.01.19                  | Α           | New window in existing opening to replace blind window. Refer to type drawing for details. |
| W.01.20                  | Α           | New window in existing opening to replace blind window. Refer to type drawing for details. |
| W.01.24                  | Α           | New window in existing opening to replace blind window. Refer to type drawing for details. |
| W.01.28                  | Α           | New window in new opening. Refer to type drawing for details.                              |
| W.01.29                  | Α           | New window in new opening. Refer to type drawing for details.                              |
| W.RF.01                  | Rooflight   | Conservation rooflight in new opening.                                                     |
| W.RF.02                  | Rooflight   | Conservation rooflight in new opening.                                                     |
| W.RF.03                  | Rooflight   | Conservation rooflight in new opening.                                                     |
| W.RF.04                  | Rooflight   | Conservation rooflight in new opening.                                                     |
| W.RF.06                  | Rooflight   | Conservation rooflight in new opening.                                                     |
| W.RF.09                  | A           | New window in existing opening. Refer to type drawing for details.                         |
| W.00.28                  | D           | New crittall style glazing to existing opening.                                            |