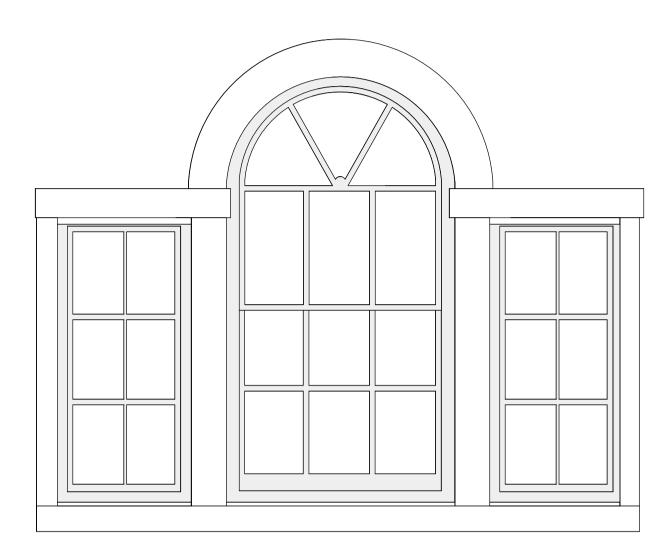

Copyright:

Window Type A

Single glazed 6 panel timber window to match existing windows. To be painted

Window Type B

Single glazed 6 panel timber window to match existing windows. To be painted white.

Window Type C

Single glazed 6 panel timber window to match existing windows. To be painted white.

Window Type D

Metal crittal style window in black. Existing stable doors to be re-installed infront of glazing