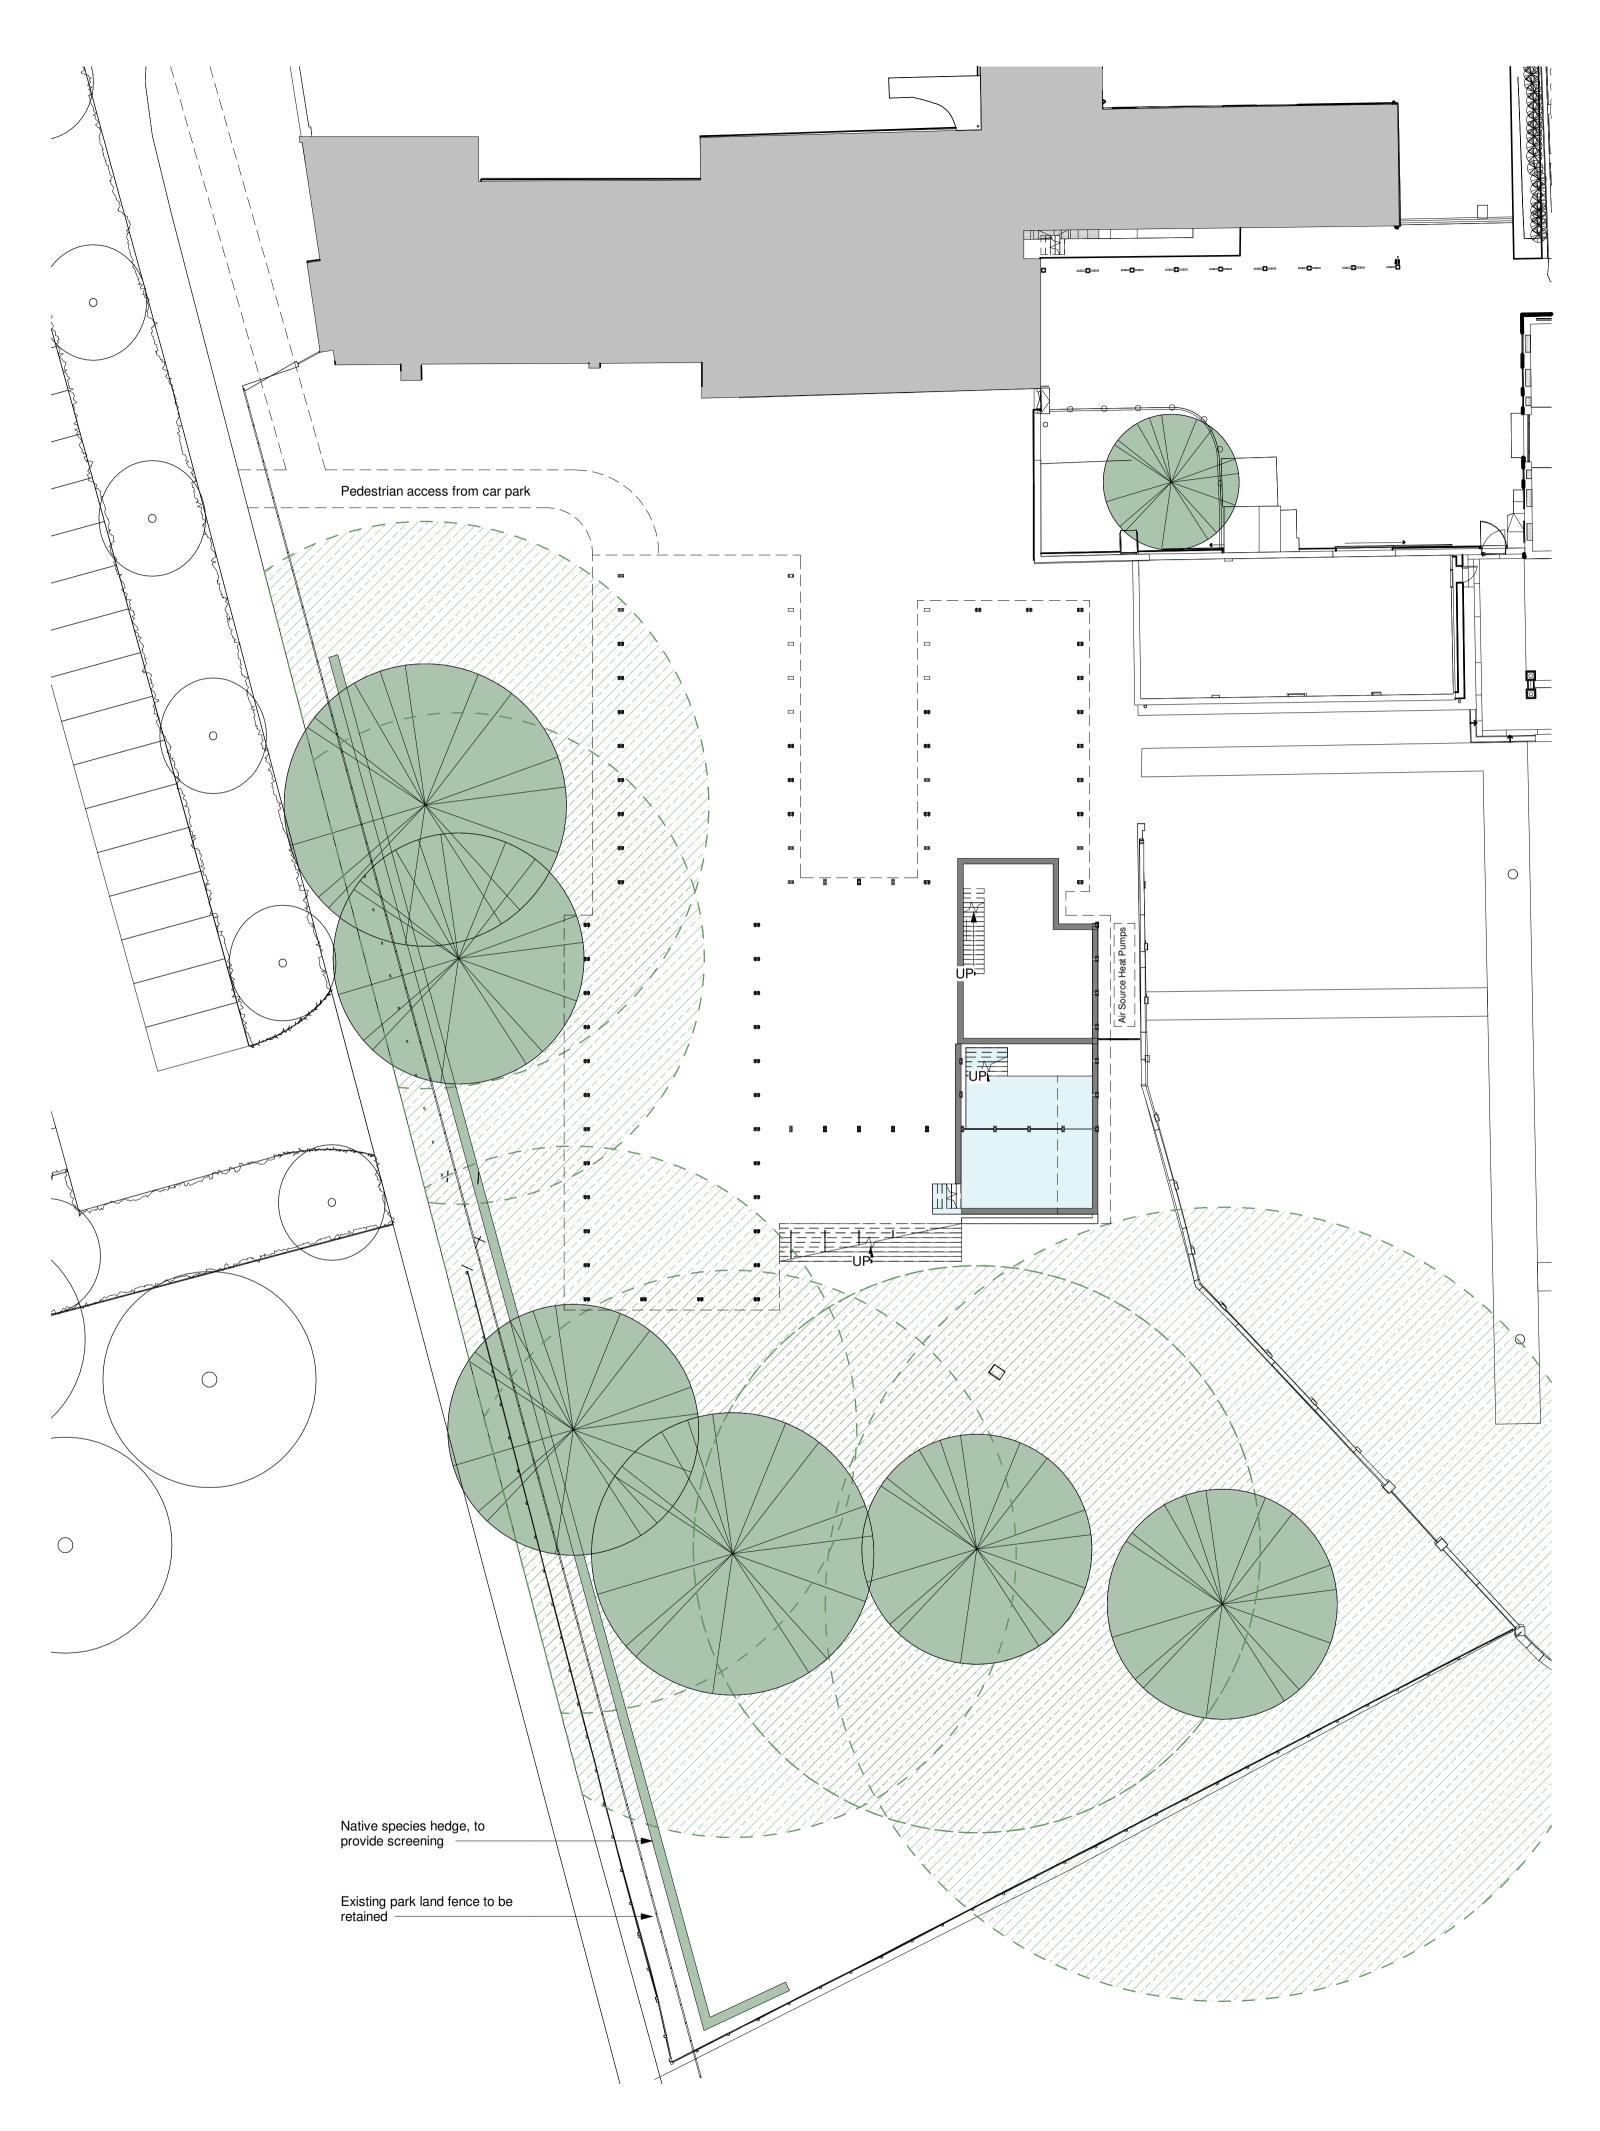

## Proposed Spa - Ground Plan 1:200

Copyright:

This drawing is the sole copyright of brown + company any reproduction in any form is forbidden unless permission is granted in writing.

Do not scale from this drawing, any discrepancies on site should be brought too the attention of brown + company

## <u>Notes</u>

Root Protection Area - refer to Arboriculturalist report

Refer to SBA design drawings for landscape design.

| P01      | 15.12.23   | Issued for Plar | nning  | RM   | EC    |
|----------|------------|-----------------|--------|------|-------|
| revision | date       | description     |        | drav | vn ch |
|          |            |                 |        |      |       |
| Dľ       | <b>O</b> W | /n              |        |      |       |
| +        | ror        | npa             | nv     |      |       |
|          |            | iipu            | ''y    |      |       |
| project: |            |                 |        |      |       |
|          | am Hall    | Estate          |        |      |       |
|          |            | k YO43 4L       | ١٨     |      |       |
|          |            | 104340          |        |      |       |
| drawing: |            |                 |        |      |       |
| Spa -    | Propos     | ed Ground       | d Plan |      |       |
|          |            |                 |        |      |       |
|          |            |                 |        |      |       |
| status:  |            |                 |        |      |       |
| Planr    | ning       |                 |        |      |       |
| scale:   |            |                 |        |      | Shee  |
| 1:200    |            |                 |        |      | A     |
|          | 4          | 8               | 12     | 16   |       |
|          |            |                 |        |      |       |
|          |            |                 |        |      |       |