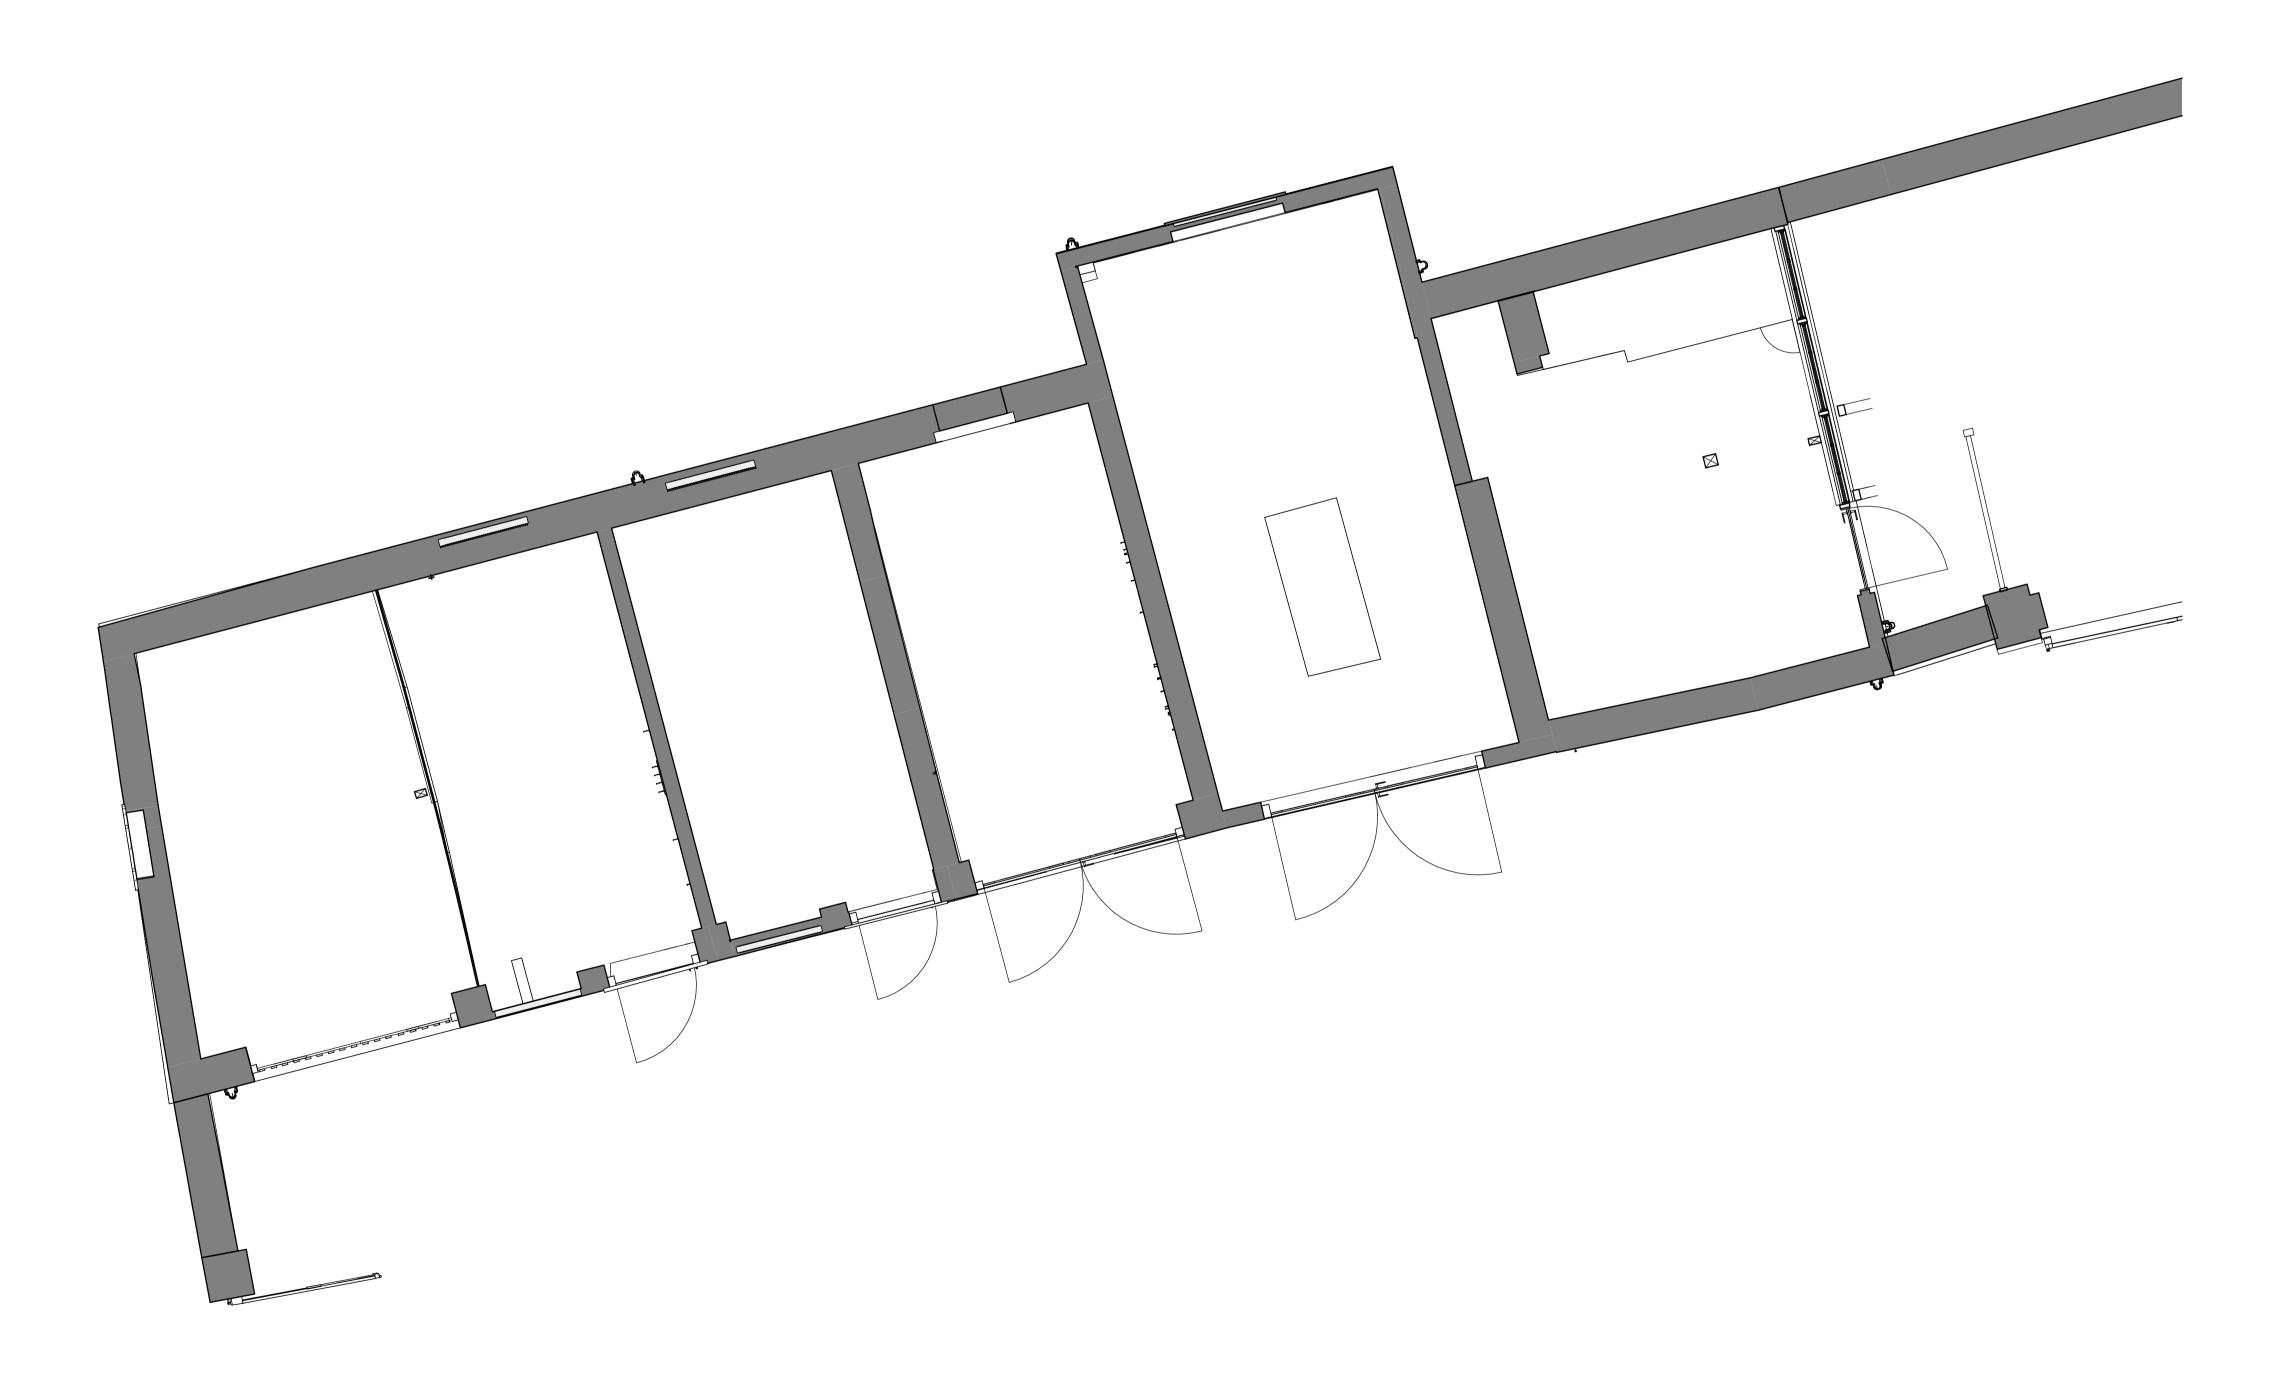

## Northern Range - Ground Floor Existing

Copyright:

This drawing is the sole copyright of brown + company any reproduction in any form is forbidden unless permission is granted in writing.

Do not scale from this drawing, any discrepancies on site should be brought too the attention of brown + company

| revision | date     | description             | drawn |
|----------|----------|-------------------------|-------|
| br       | OW       | n                       |       |
|          | •        |                         |       |
| ΤC       |          | npany                   |       |
| project: |          |                         |       |
|          | n Hall E | Estate                  |       |
| Hothar   | n, York  | x YO43 4UA              |       |
| drawing: |          |                         |       |
| Northe   | rn Ran   | ge - Ground Floor Exist | ing   |
|          |          |                         |       |
|          |          |                         |       |
| status:  |          |                         |       |
| Planni   | 20       |                         |       |