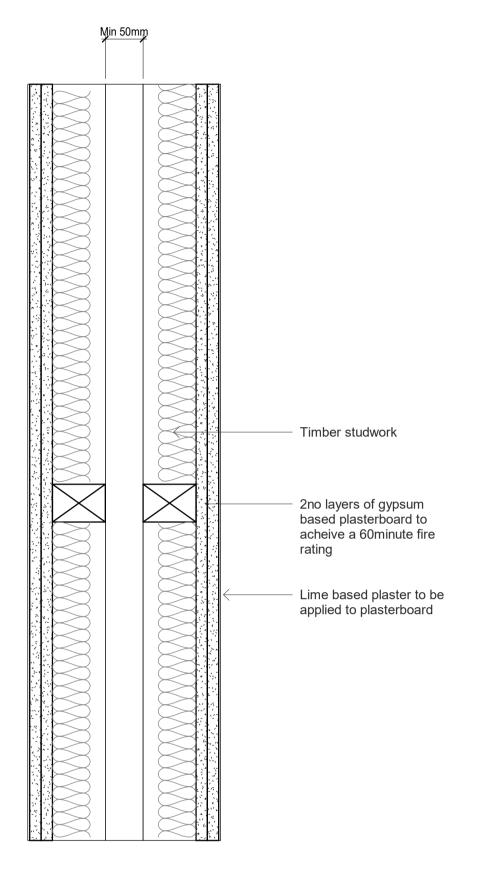

Proposed Party Wall Detail

Proposed Internal Wall Detail

Copyright:

This drawing is the sole copyright of brown + company any reproduction in any form is forbidden unless permission is granted in writing.