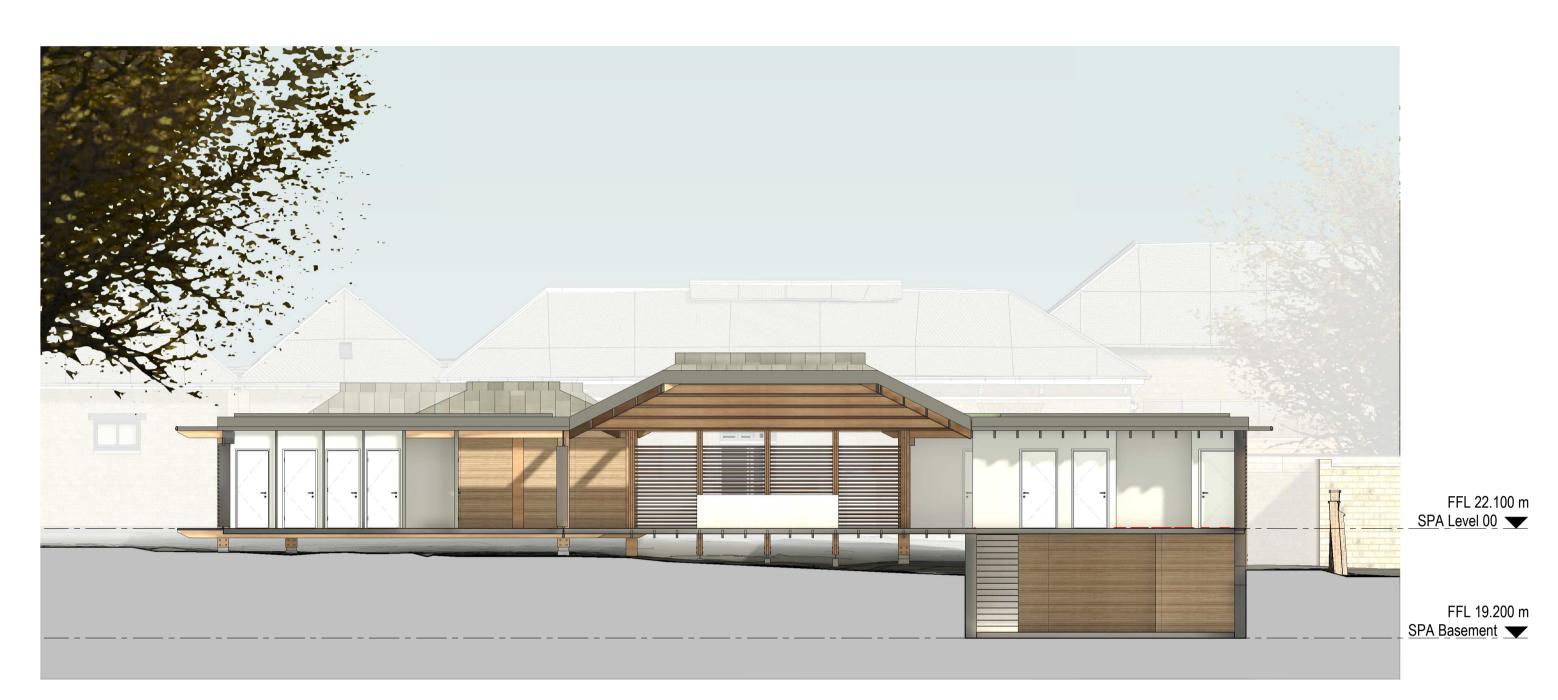

## **Proposed Materials**

Hardwood timber

Timber louvres

Standing seam

refer to site wide elevations for existing elevations

P01 15.12.23 Issued for Planning

## brown +company

drawn checked

Hotham Hall Estate

Hotham, York YO43 4UA

Spa - Proposed Sections

Planning

Sheet size: 23039 - BC - Z2 - XX - DR - A - 03-301 P01