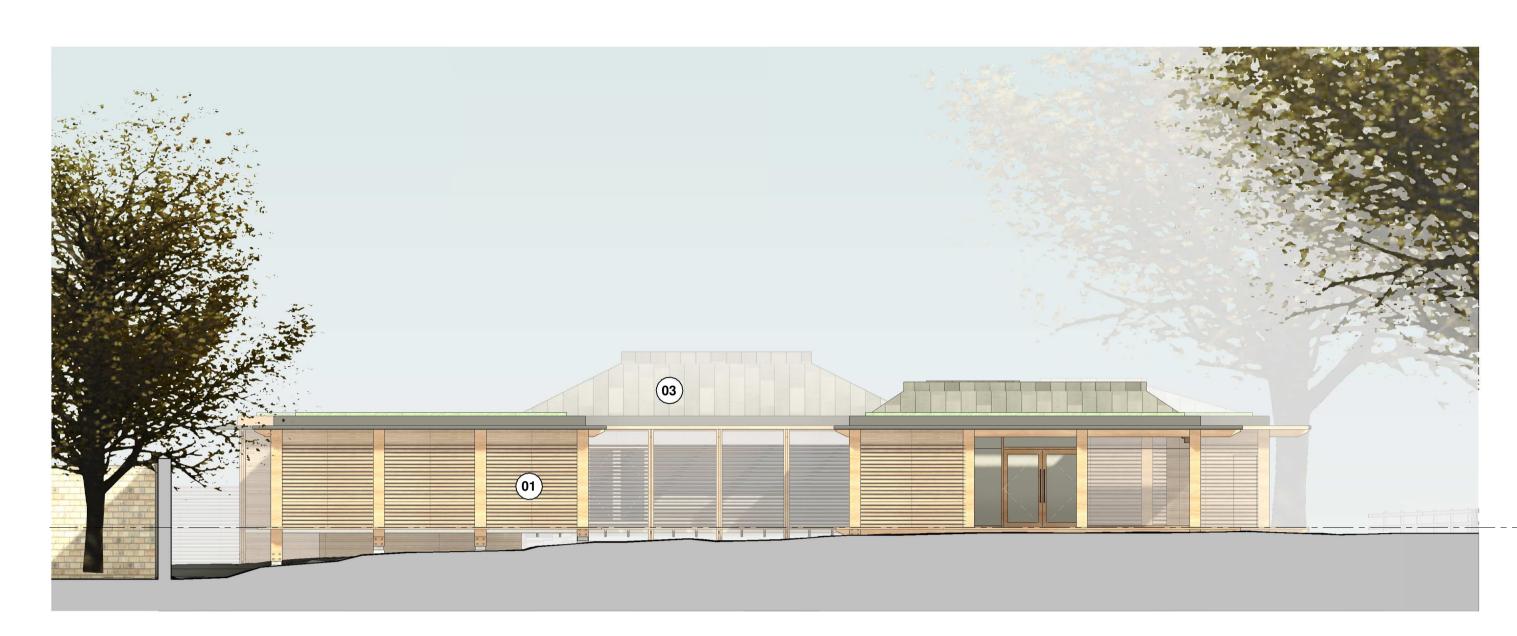

## Proposed Materials

01 Hardwood timber

(02) Timber louvres

(03) Standing se

refer to site wide elevations for existing

P01 15.12.23 Issued for Platerision date description

brown +company

project:

Hotham Hall Estate

Hotham, York YO43 4UA

drawin

Spa - Proposed Elevations

Planning
scale:
1:100
2 4 6

job number author zone level type role drawing number revision 23039 - BC - Z2 - XX - DR - A - 03-201 P01