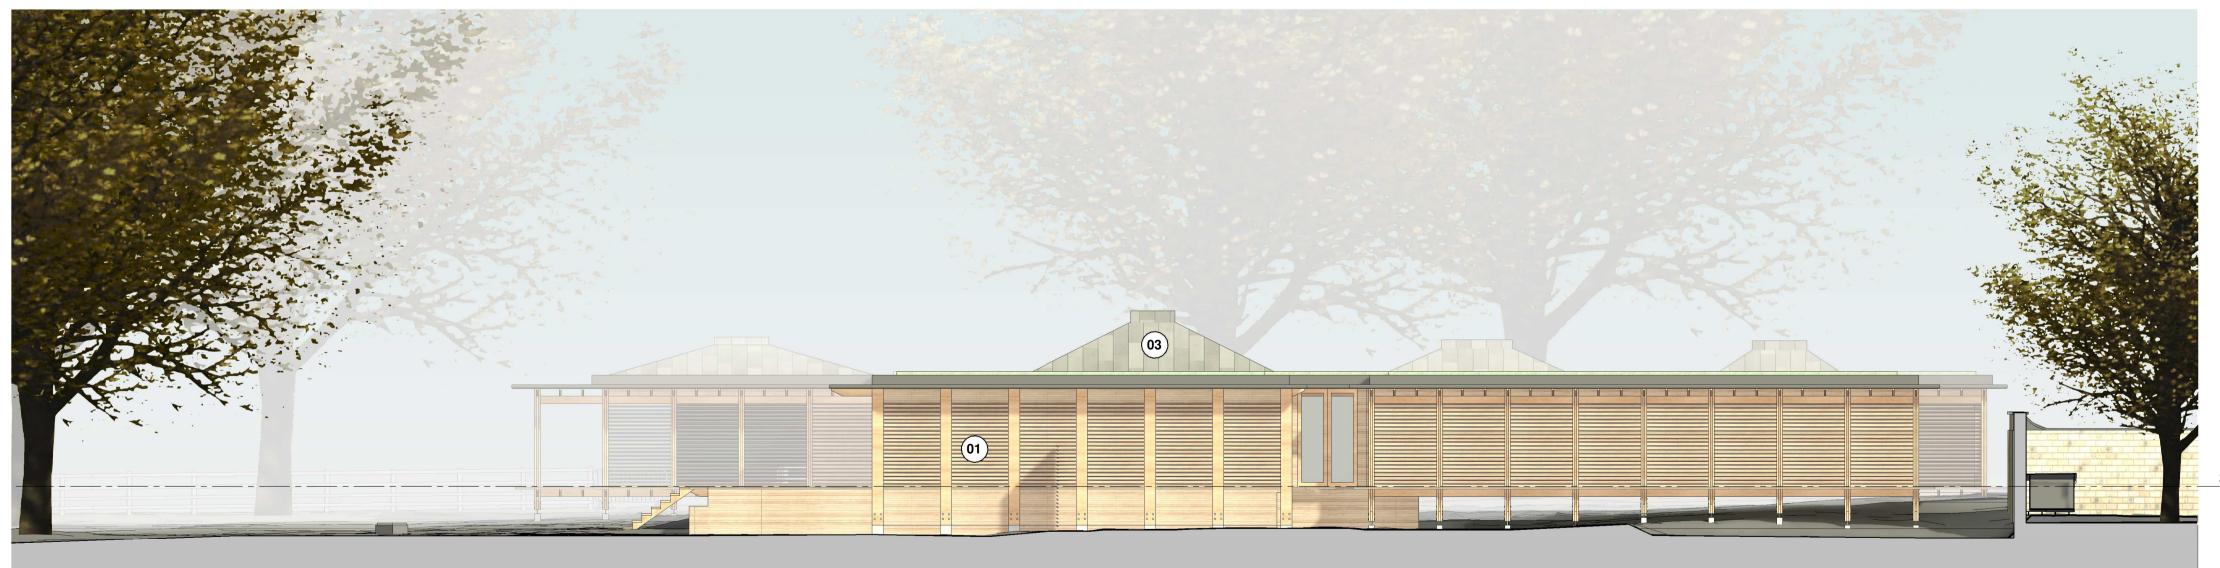

## Proposed Materials

01 Hardwood timber

(02) Timber louvres

(03) Standing se

refer to site wide elevations for existing

P01 15.12.23 Issued for Platerision date description

brown +company

project:

Hotham Hall Estate

Hotham, York YO43 4UA

drawin

Spa - Proposed Elevations

Planning
scale:
1:100
2 4 6

job number author zone level type role drawing number revision 23039 - BC - Z2 - XX - DR - A - 03-201 P01