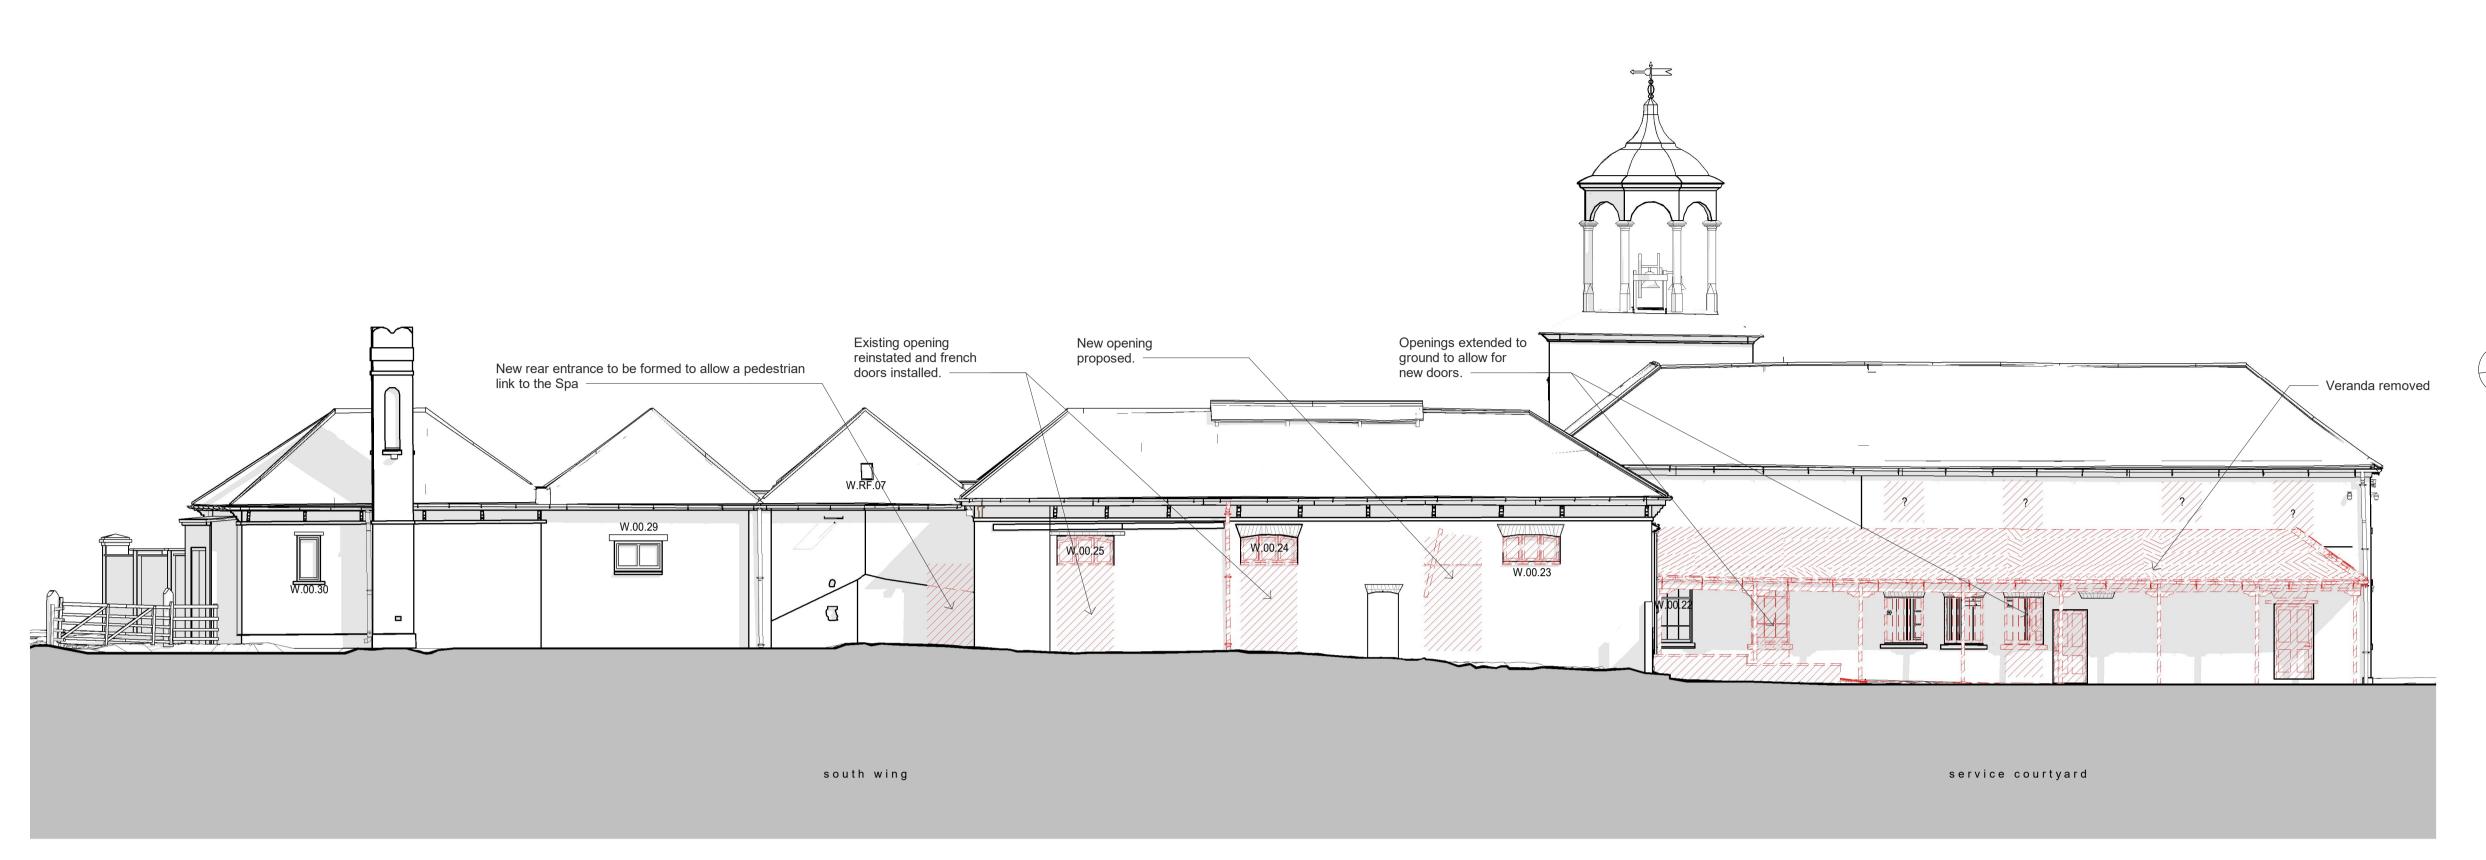

**Elevation G - Demolitions** 

1:100

**Elevation H - Demolitions** 

1:100

northern range service courtyard

**Elevation I - Demolitions** 

1:100

Copyright:

**Key Plan** 1 : 500

**Notes** 

= = To be demolished

**Existing ground floors:** existing ground floors to be removed, unless otherwise stated. Existing floor finishes to be retained and reused where possible