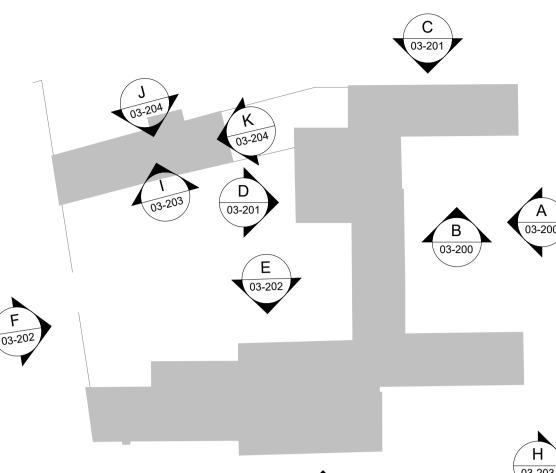

**Key Plan** 1 : 500

**Notes** 

= = To be demolished

**Existing ground floors:** existing ground floors to be removed, unless otherwise stated. Existing floor finishes to be retained and reused where possible