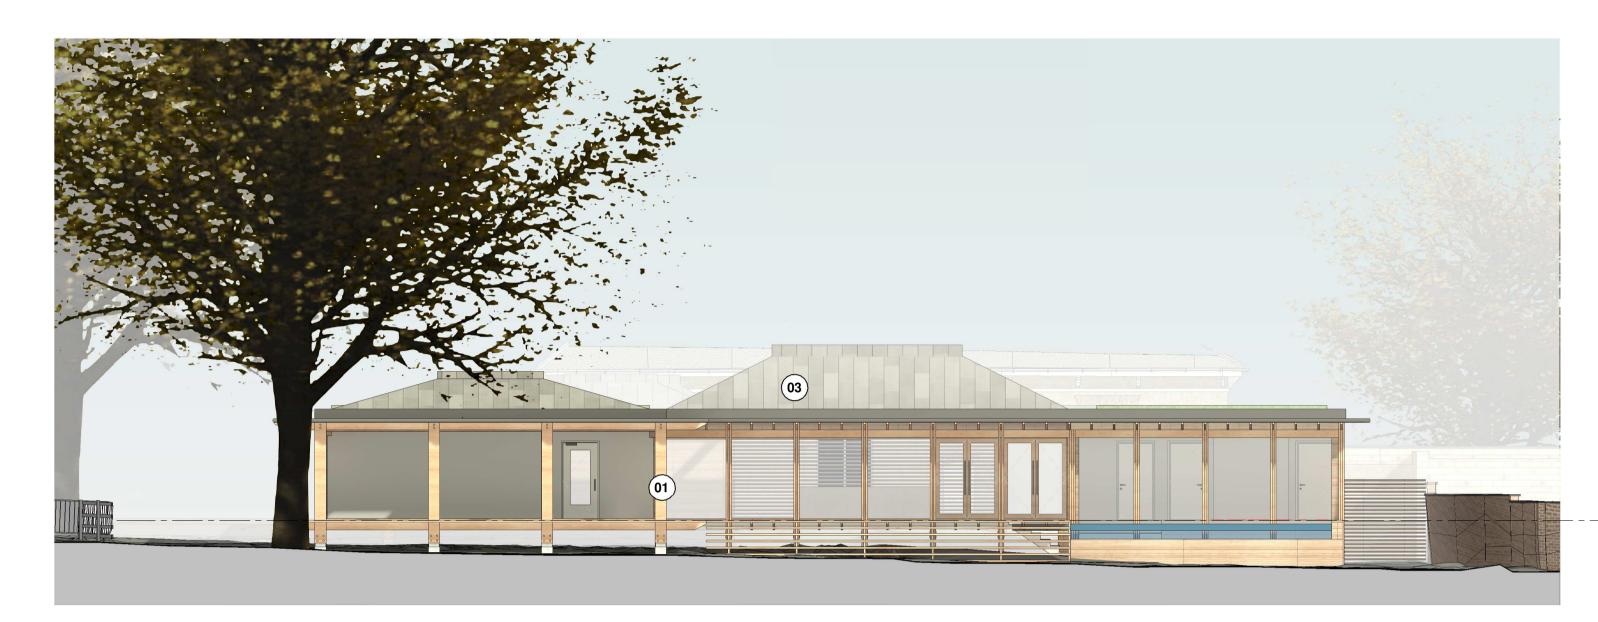

FFL 22.100 m SPA Level 00 🔻

Elevation A - Proposed

FFL 22.100 m SPA Level 00

Elevation B - Proposed

This drawing is the sole copyright of brown + company any reproduction in any form is forbidden unless permission is granted in writing. Do not scale from this drawing, any discrepancies on site should be brought too the attention of brown + company

## **Proposed Materials**

Hardwood timber

Timber louvres

refer to site wide elevations for existing

## brown +company

project:

Hotham Hall Estate

Hotham, York YO43 4UA

Spa - Proposed Elevations

23039 - BC - ZZ - XX - DR - A - 03-200 P01