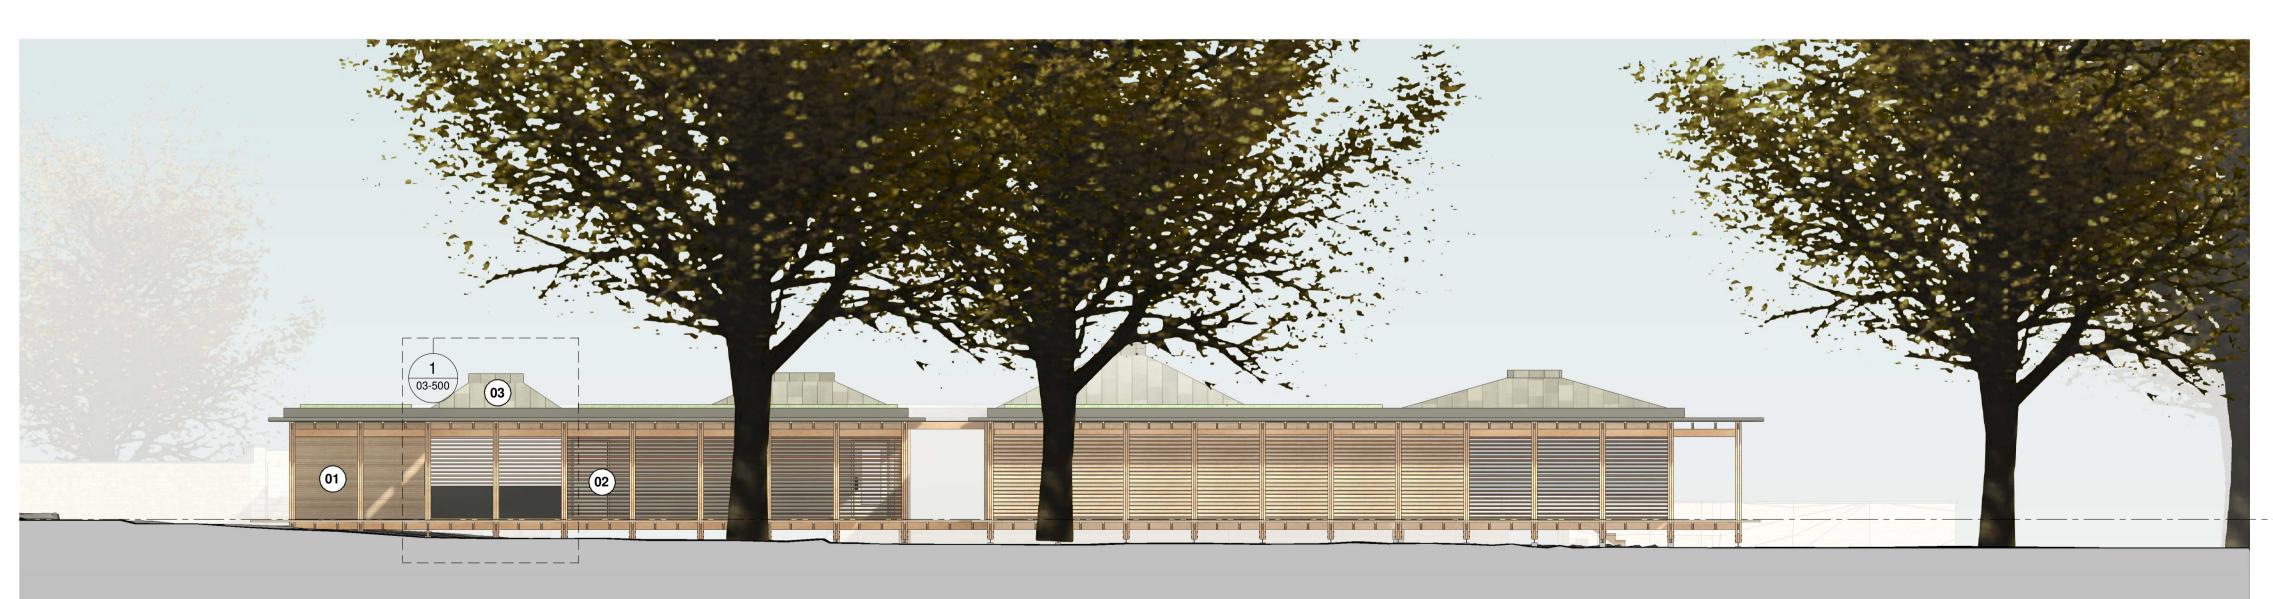

FFL 22.100 m SPA Level 00 🔻

Elevation A - Proposed

FFL 22.100 m SPA Level 00

Elevation B - Proposed

This drawing is the sole copyright of brown + company any reproduction in any form is forbidden unless permission is granted in writing. Do not scale from this drawing, any discrepancies on site should be brought too the attention of brown + company

## **Proposed Materials**

Hardwood timber

Timber louvres

refer to site wide elevations for existing

## brown +company

project:

Hotham Hall Estate

Hotham, York YO43 4UA

Spa - Proposed Elevations

23039 - BC - ZZ - XX - DR - A - 03-200 P01