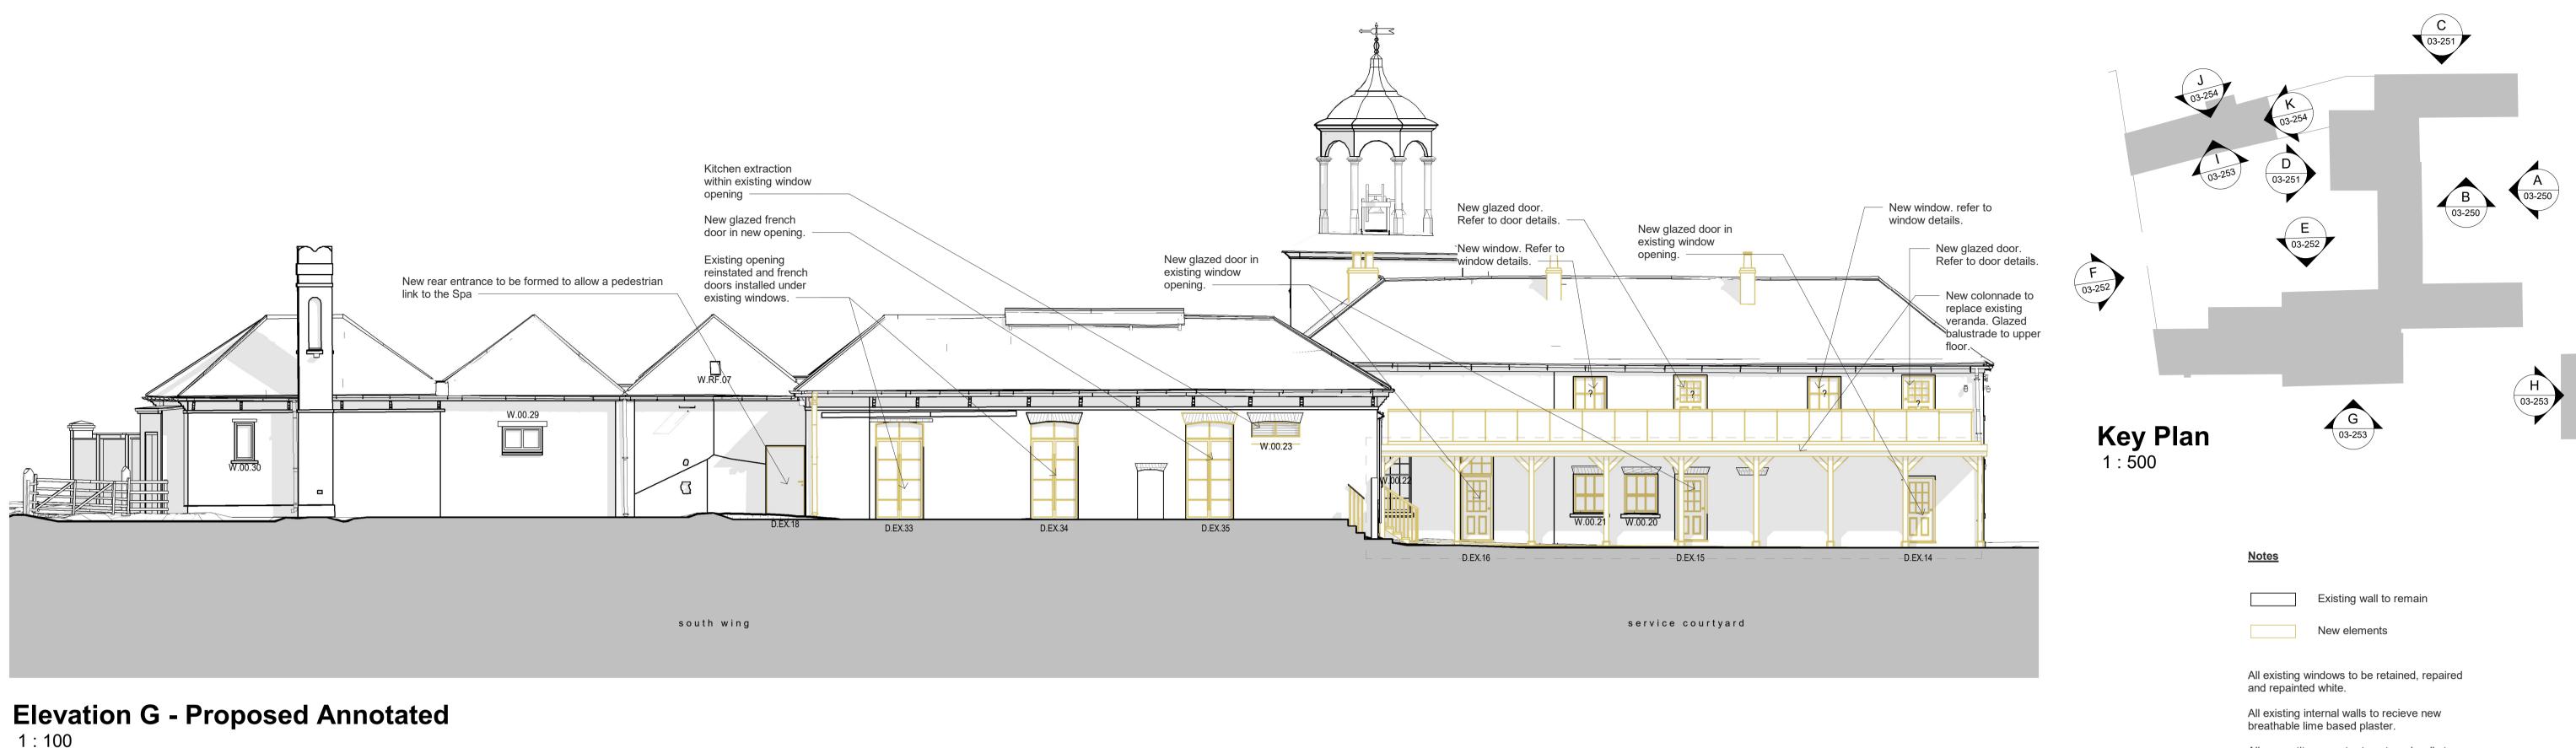

## 1 : 100



**Elevation H - Proposed Annotated** 1:100

**Elevation I - Proposed Annotated** 1:100

Copyright:

This drawing is the sole copyright of brown + company any reproduction in any form is forbidden unless permission is granted in writing.

Do not scale from this drawing, any discrepancies on site should be brought too the attention of brown + company

Work and materials must comply with the current building regulations and any relevant codes of practice, and must be read in conjunction with the building specification and any other consultants or sub-contractor information.

All cementitous mortar to external walls to be removed and replaced with lime based mortar.

| P01      | 15.12.23  | Issued for planning | 9      | RM    | NB        |
|----------|-----------|------------