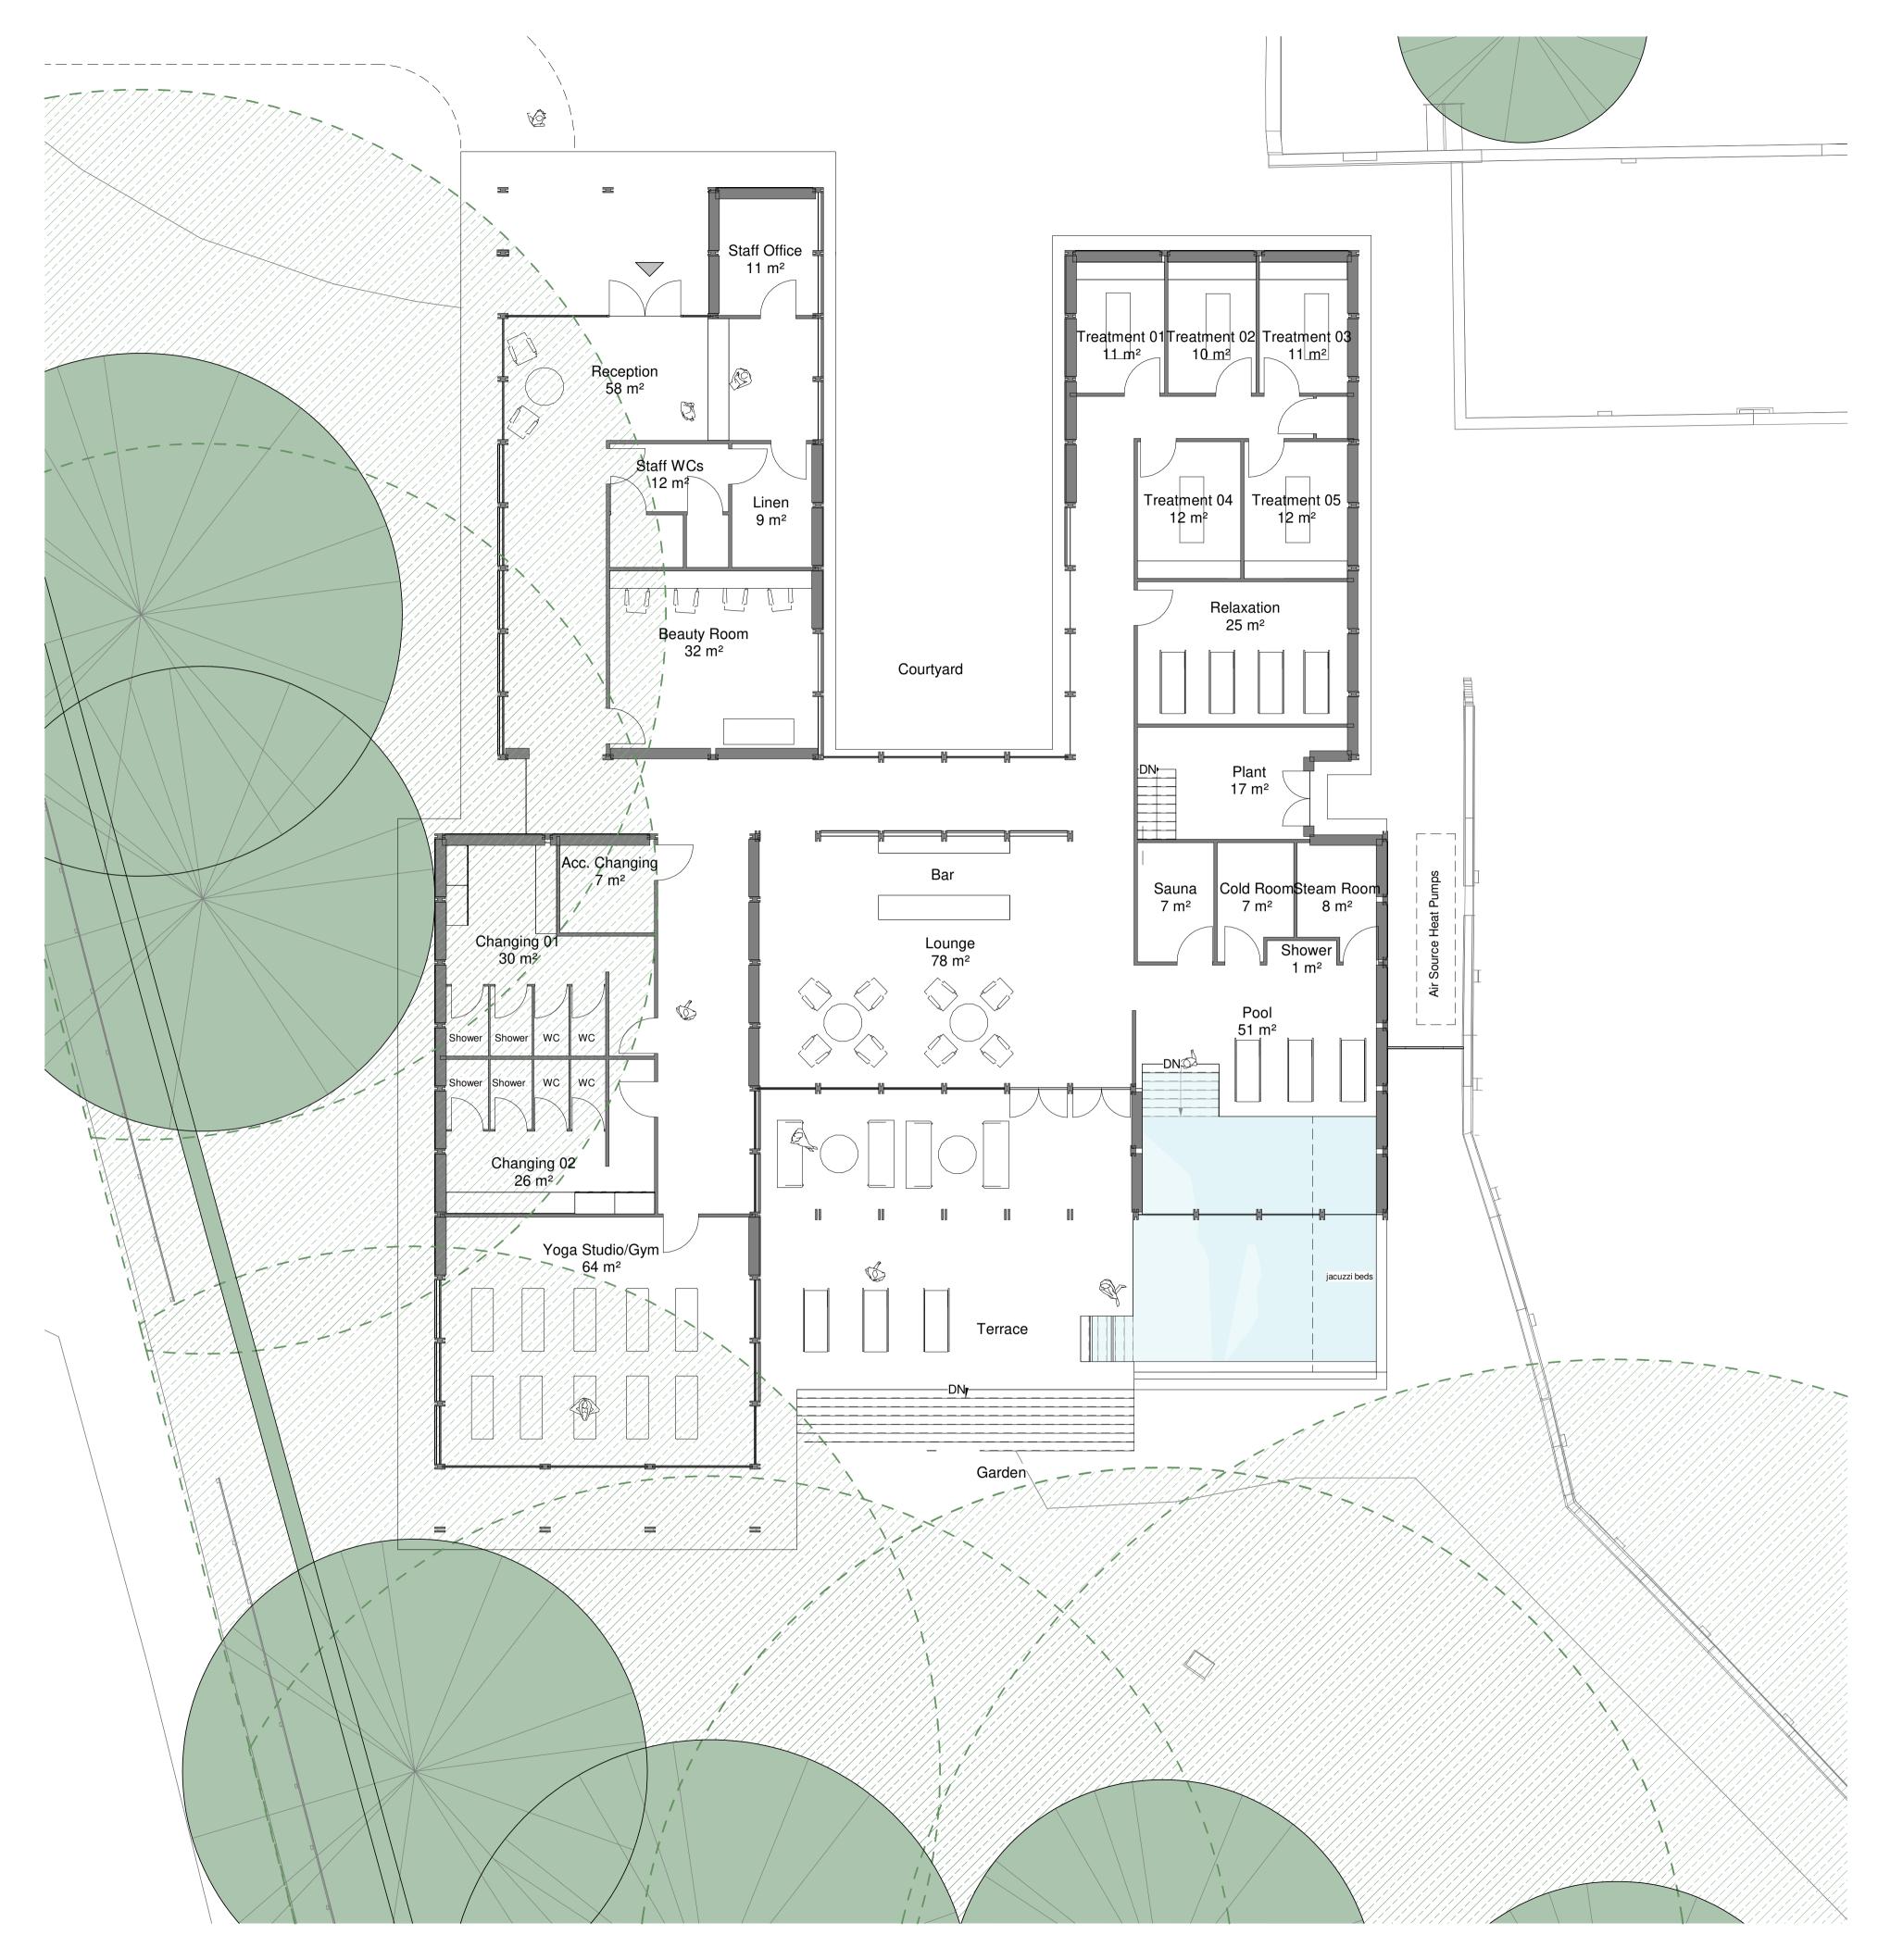

Proposed Spa - Level 00

Copyright:

This drawing is the sole copyright of brown + company any reproduction in any form is forbidden unless permission is granted in writing.

Do not scale from this drawing, any discrepancies on site should be brought too the attention of brown + company

Root Protection Area - refer to Arboriculturalist report

Refer to SBA design drawings for landscape design.

Hotham Hall Estate Hotham, York YO43 4UA

Spa - Proposed Level 00

Planning 23039 - BC - Z2 - 00 - DR - A - 03-101 P01