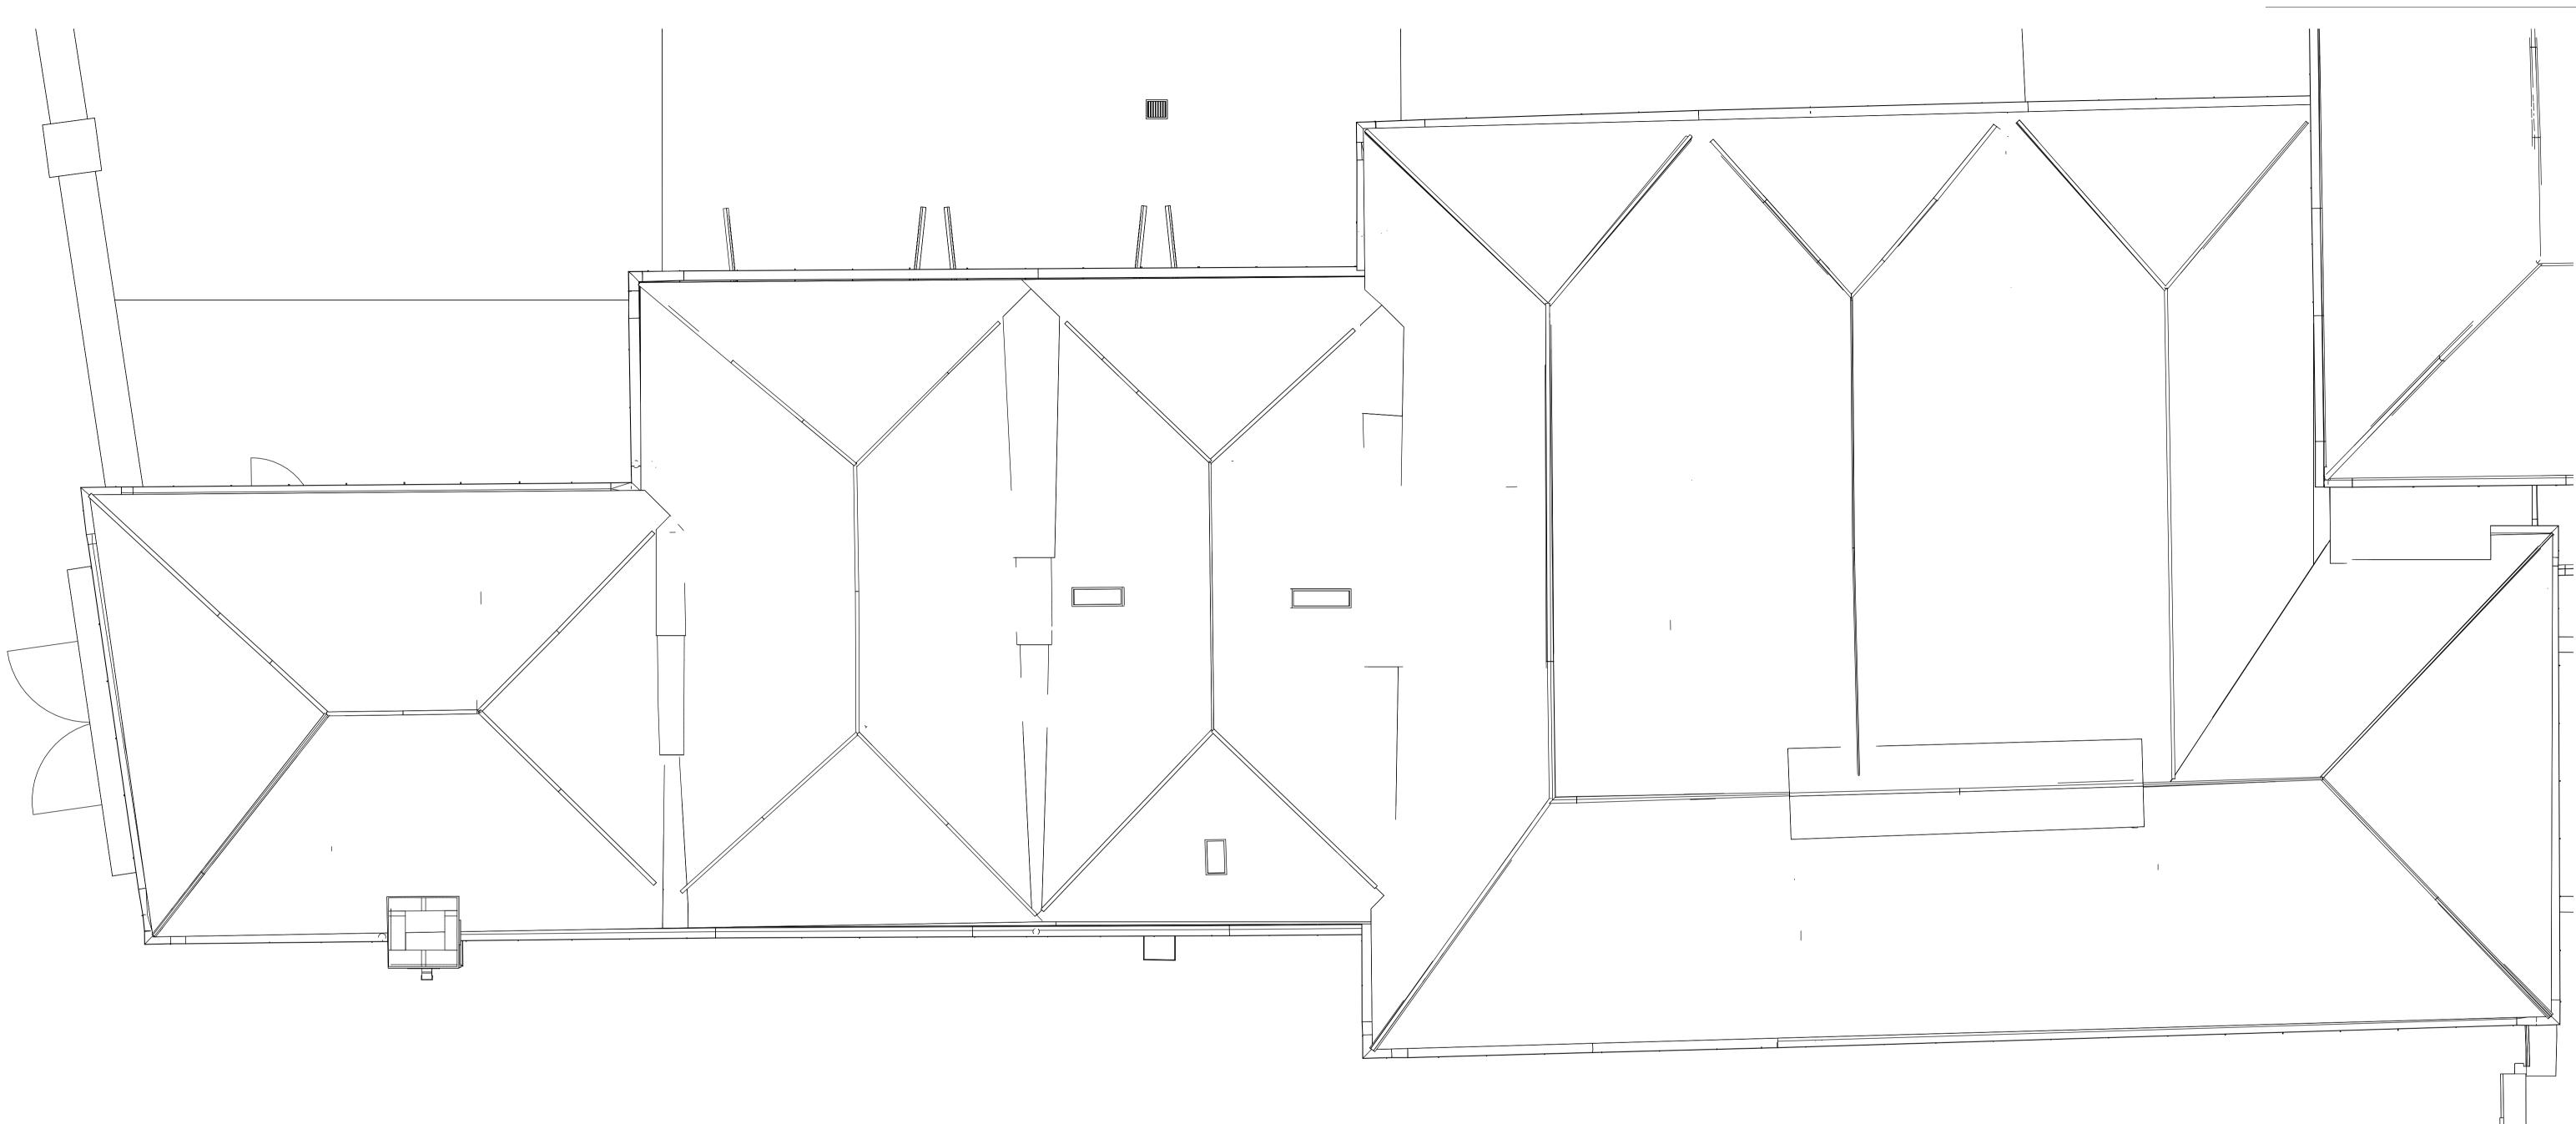

## Event Space - Roof Level Demolitions

## <u>Notes</u>

= = = To be demolished

**Existing ground floors:** existing ground floors to be removed, unless otherwise stated. Existing floor finishes to be retained and reused where possible

**Existing first floors:** existing modern chipboard timber floor covering to be removed, timber structure to be retained. Where lime ash floor is present, lime ash to be retained.