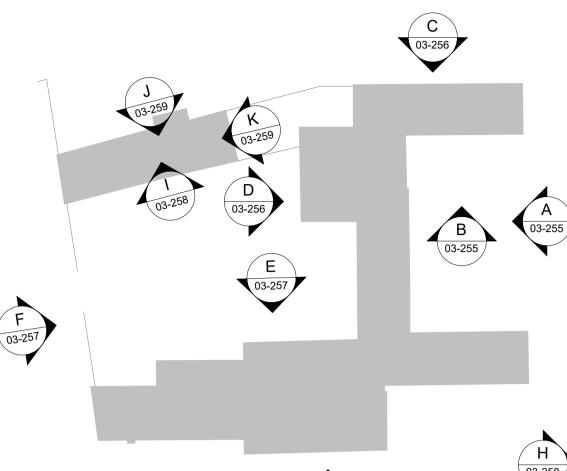

**Key Plan** 1:500

Existing wall to remain

All existing windows to be retained, repaired and repainted white.

All existing internal walls to recieve new breathable lime based plaster.

All cementitous mortar to external walls to be removed and replaced with lime based