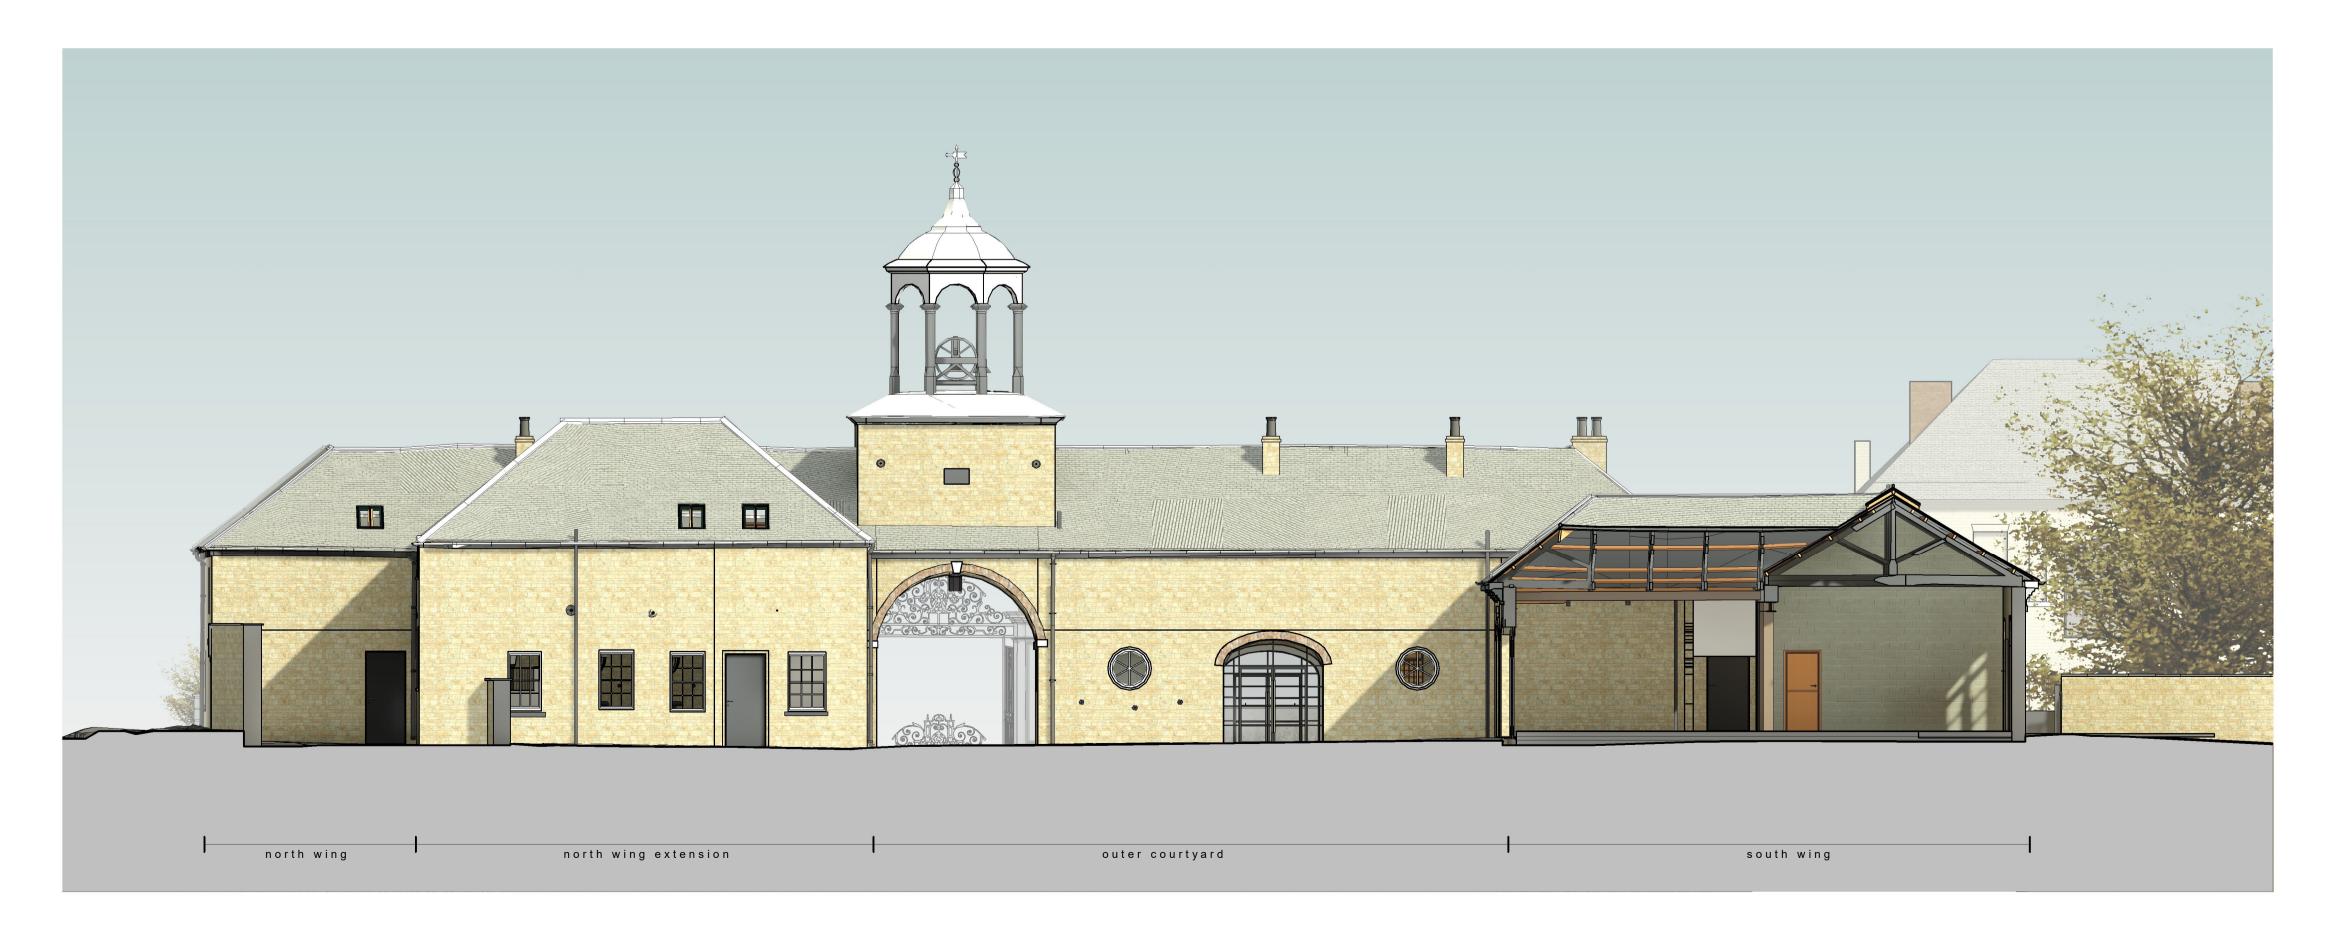

Elevation C - Proposed Coloured

Elevation D - Proposed Coloured 1:100

Copyright:

This drawing is the sole copyright of brown + company any reproduction in any form is forbidden unless permission is granted in writing.

## brown +company

project:
Hotham Hall Estate

Hotham, York YO43 4UA

Proposed Elevations Coloured

Planning 23039 - BC - Z1 - XX - DR - A - 03-256 P01