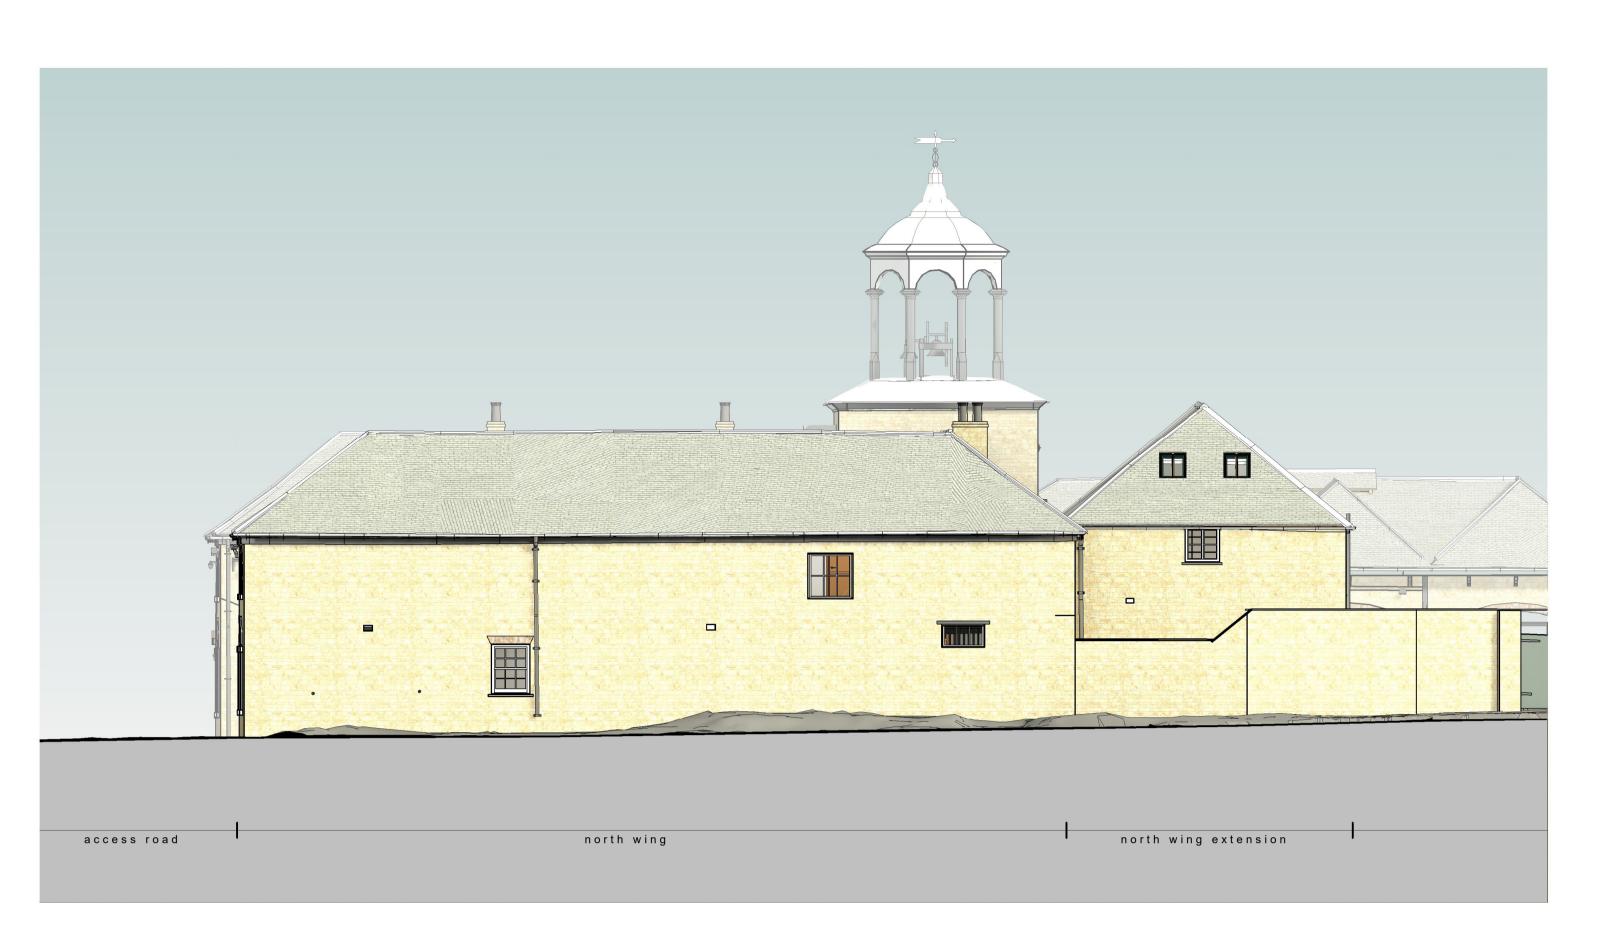

Elevation C - Proposed Coloured

Elevation D - Proposed Coloured 1:100

Copyright:

This drawing is the sole copyright of brown + company any reproduction in any form is forbidden unless permission is granted in writing.

## brown +company

project:
Hotham Hall Estate

Hotham, York YO43 4UA

Proposed Elevations Coloured

Planning 23039 - BC - Z1 - XX - DR - A - 03-256 P01