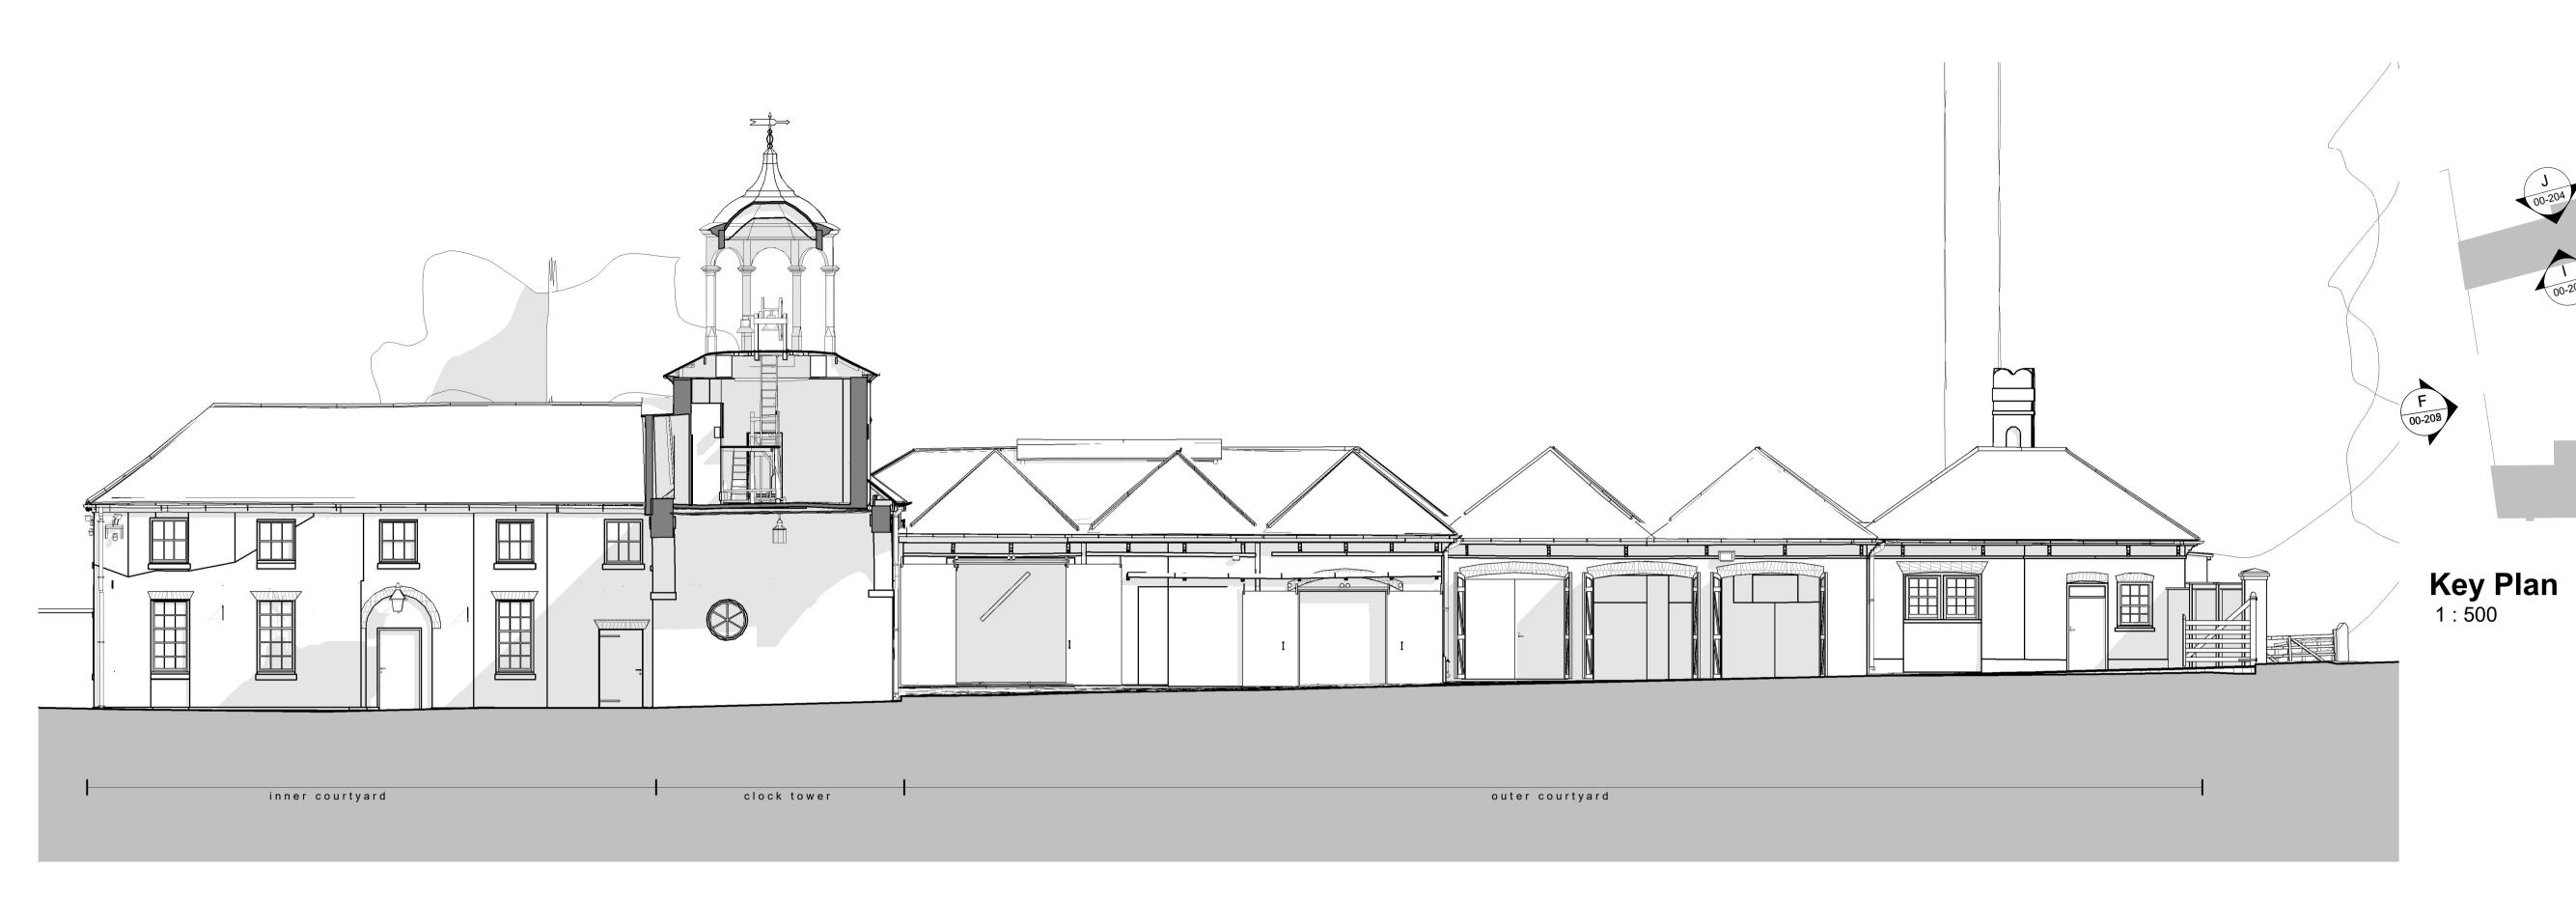

## Elevation E - Existing 1:100

## brown +company

project:

Hotham Hall Estate

Hotham, York YO43 4UA

**Existing Elevations** 

Existing

23039 - BC - Z1 - XX - DR - A - 00-202 P01