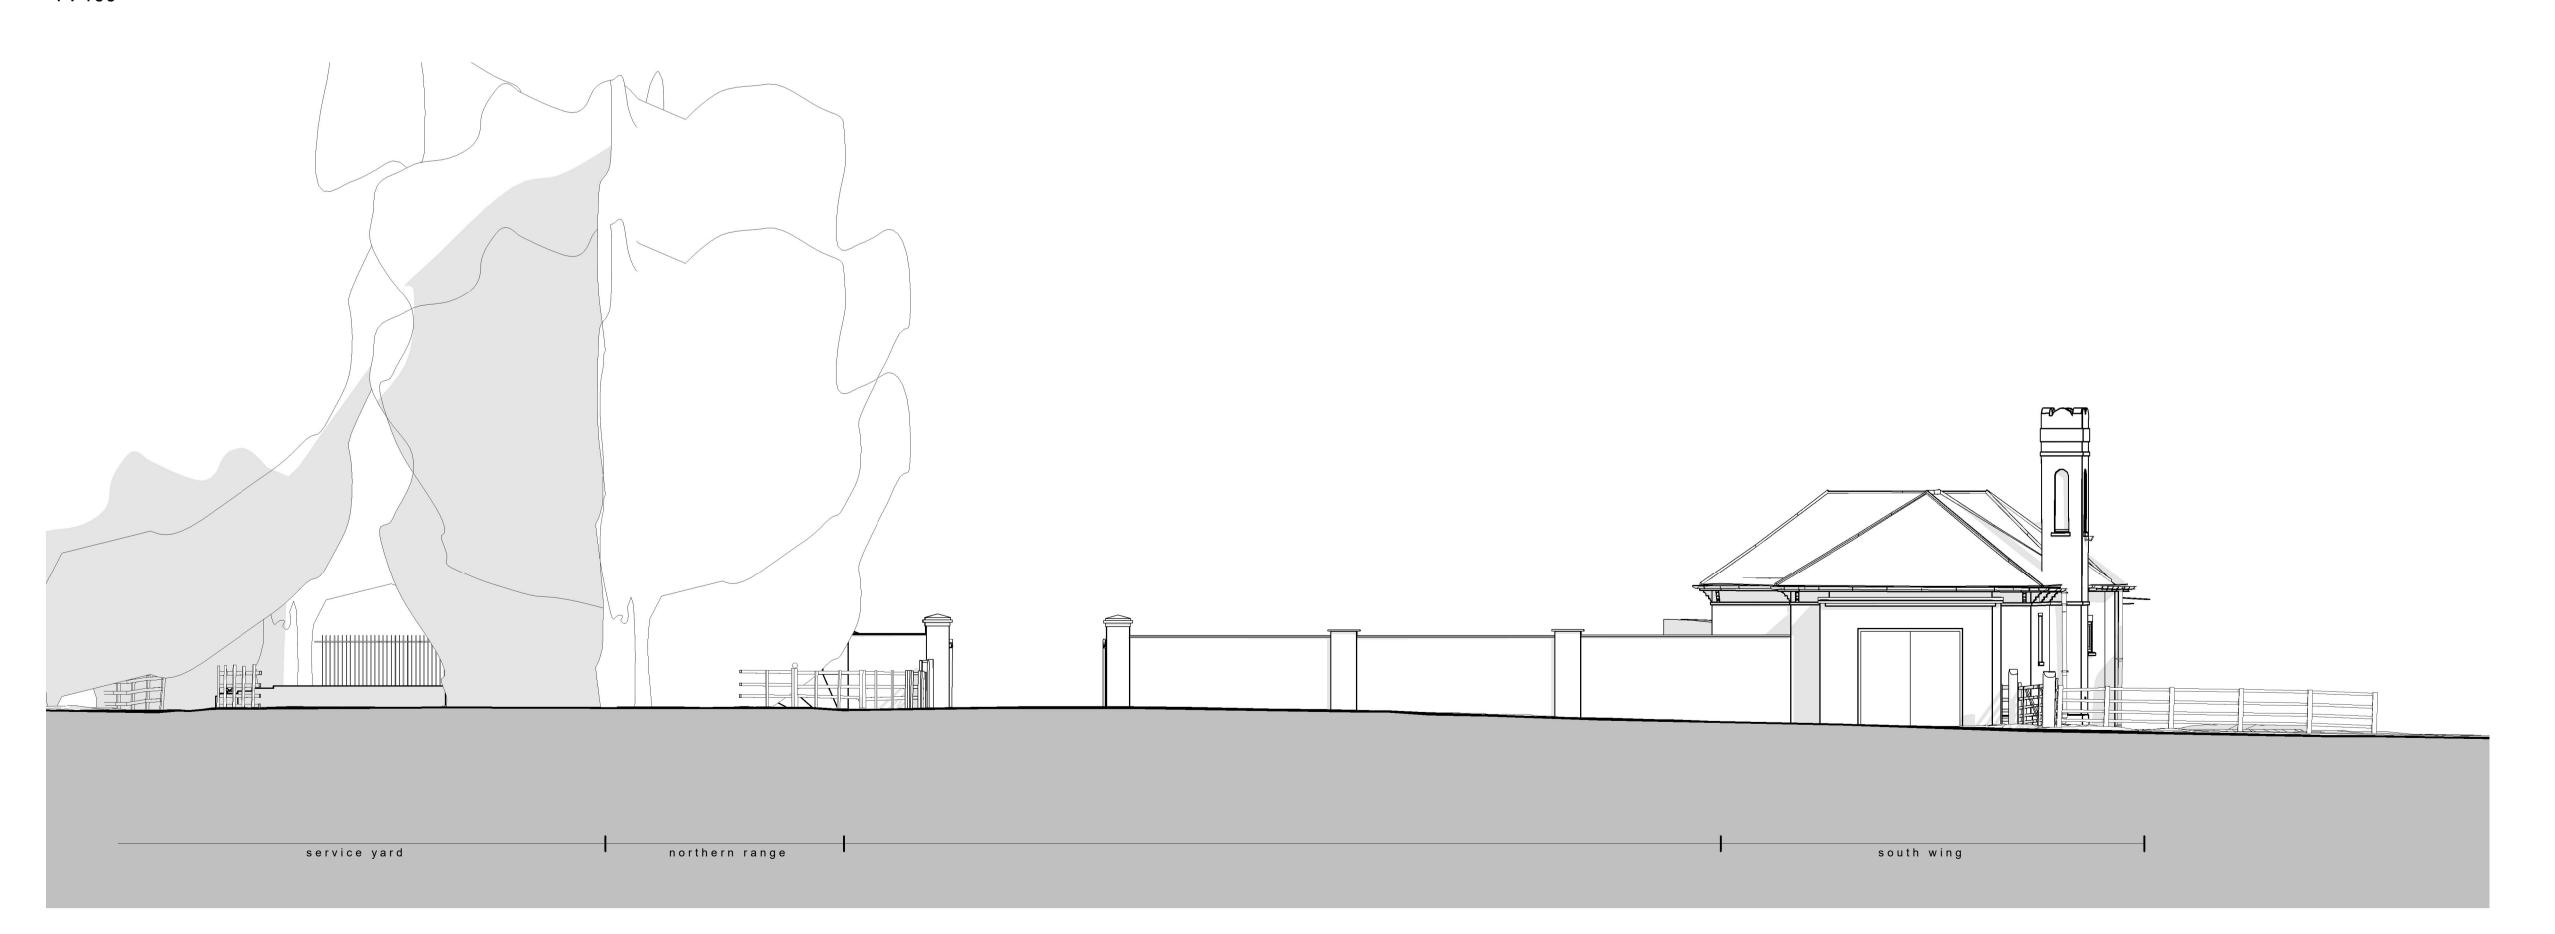

## Elevation F - Existing

Copyright:

This drawing is the sole copyright of brown + company any reproduction in any form is forbidden unless permission is granted in writing.

Do not scale from this drawing, any discrepancies on site should be brought too the attention of brown + company

## brown +company

project:

Hotham Hall Estate

Hotham, York YO43 4UA

**Existing Elevations** 

Existing

23039 - BC - Z1 - XX - DR - A - 00-202 P01