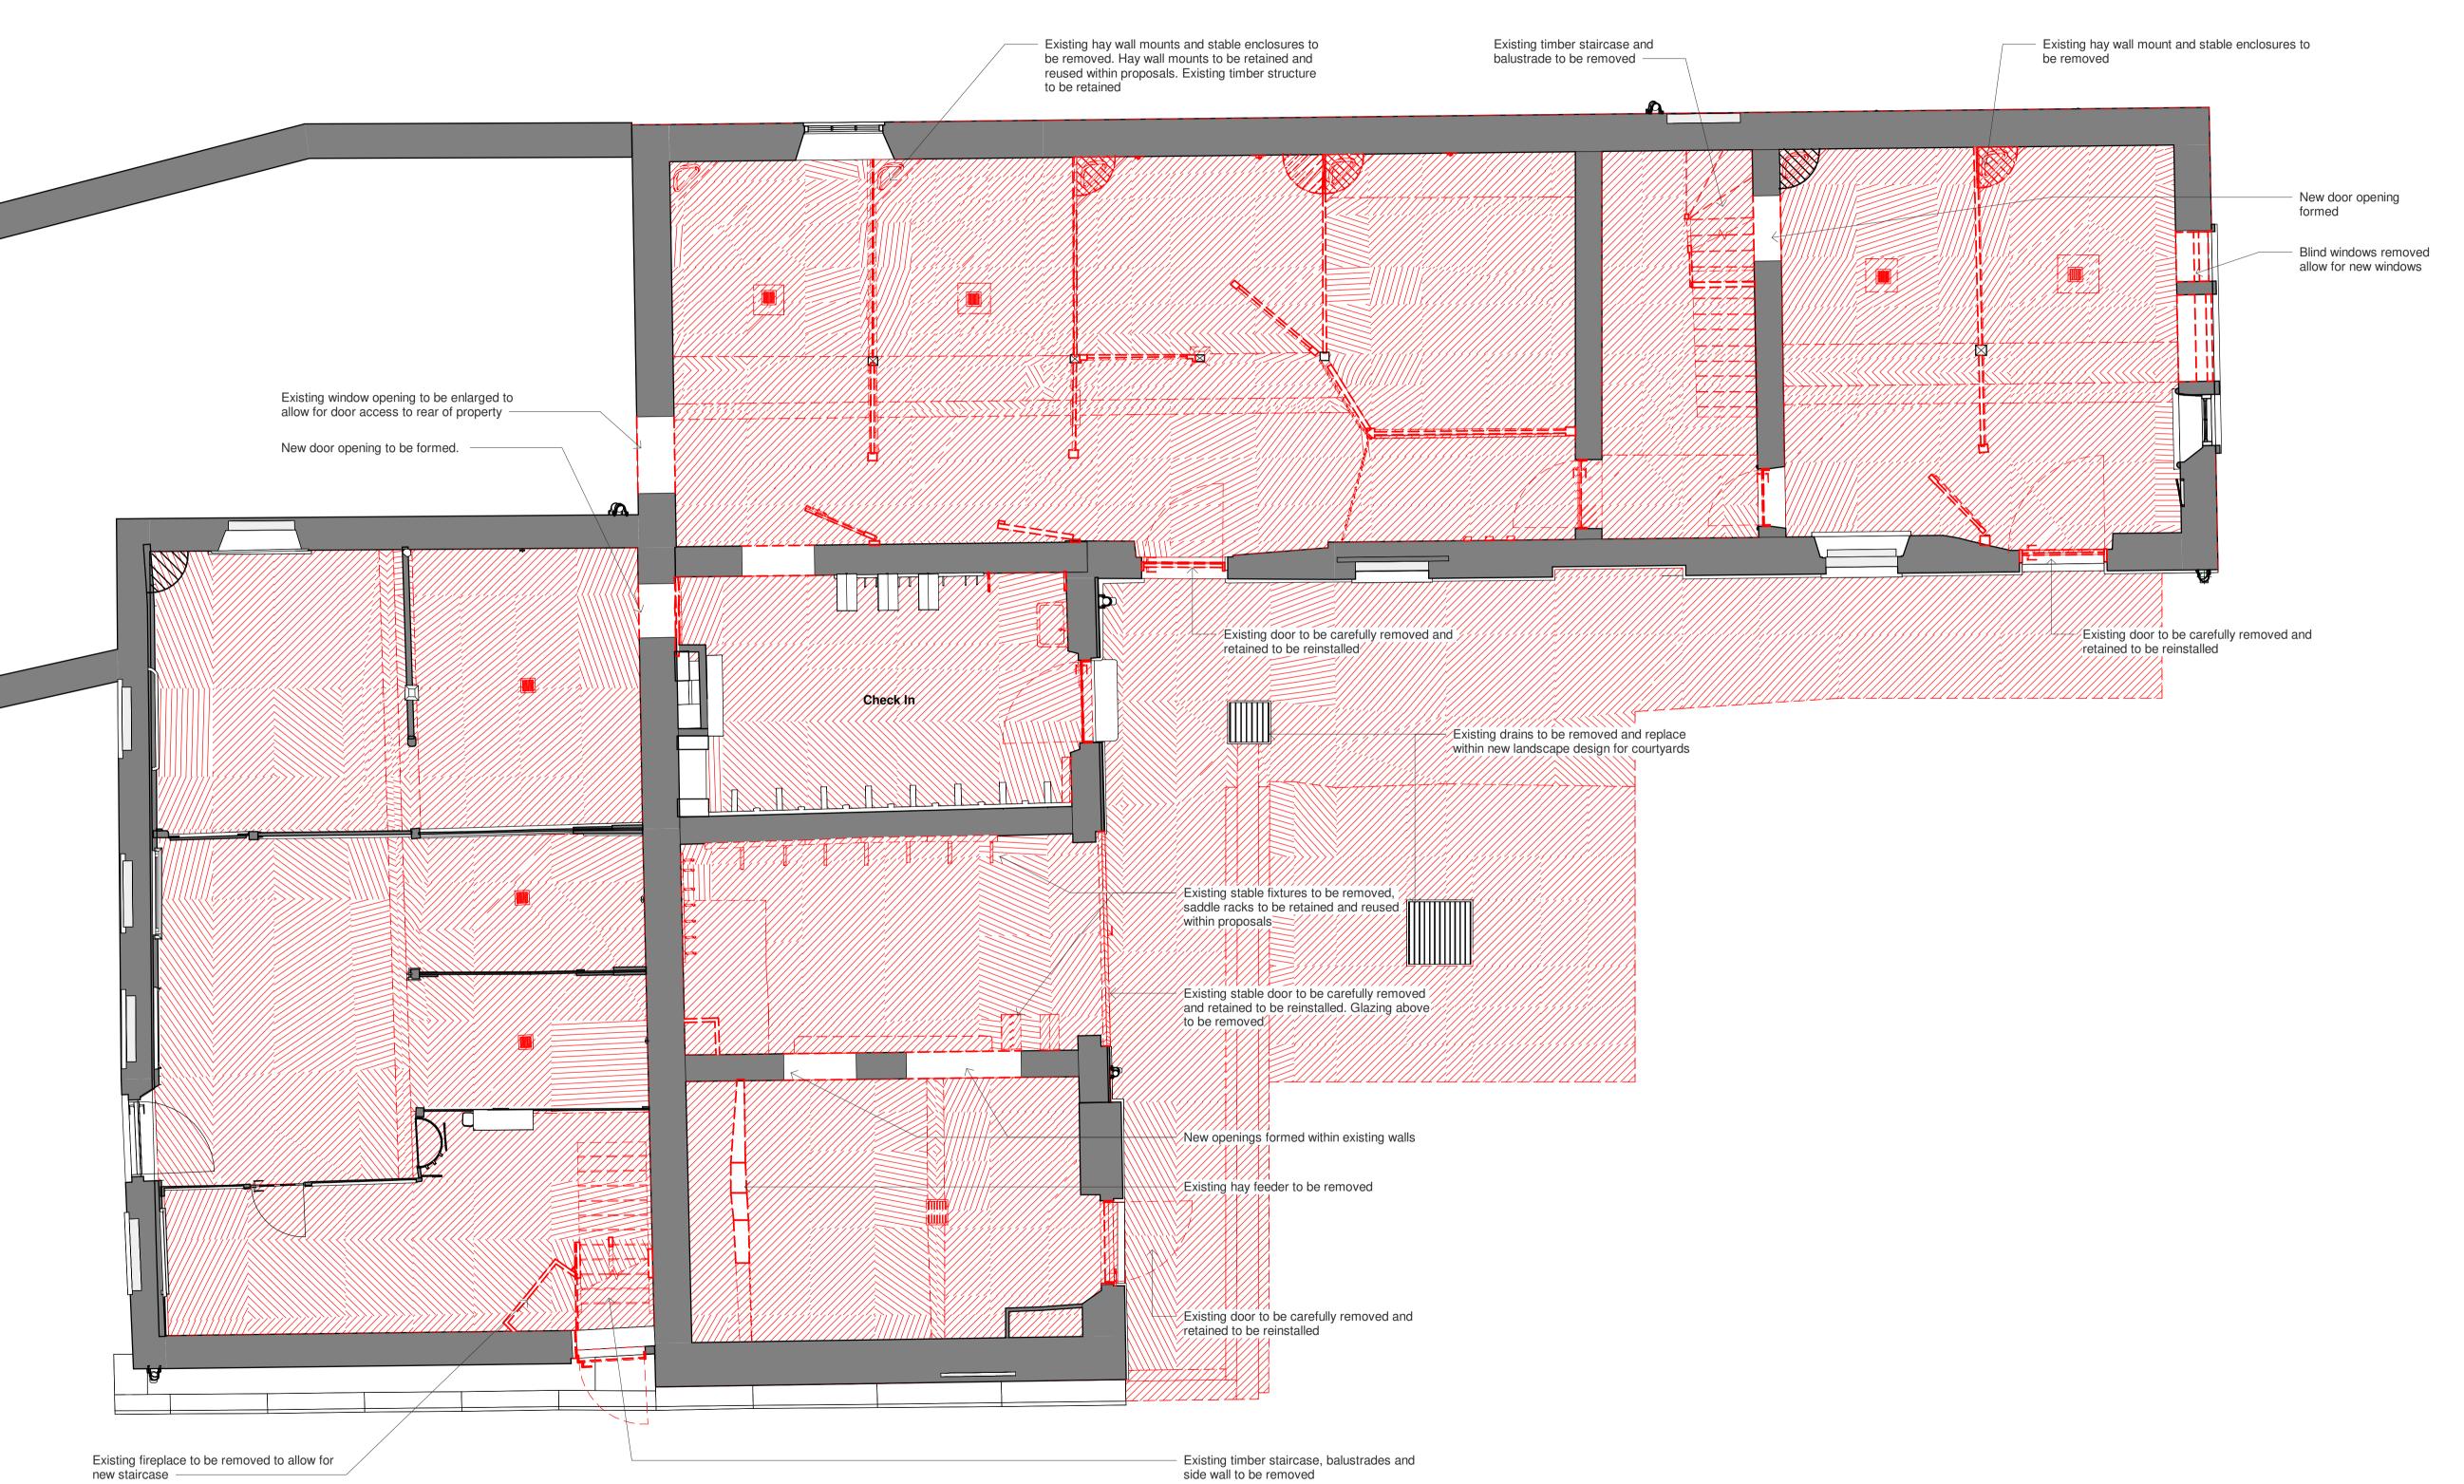

## <u>Notes</u>

= = To be demolished

**Existing ground floors:** existing ground floors to be removed, unless otherwise stated. Existing floor finishes to be retained and reused where possible

**Existing first floors:** existing modern chipboard timber floor covering to be removed, timber structure to be retained. Where lime ash floor is present, lime ash to be retained.