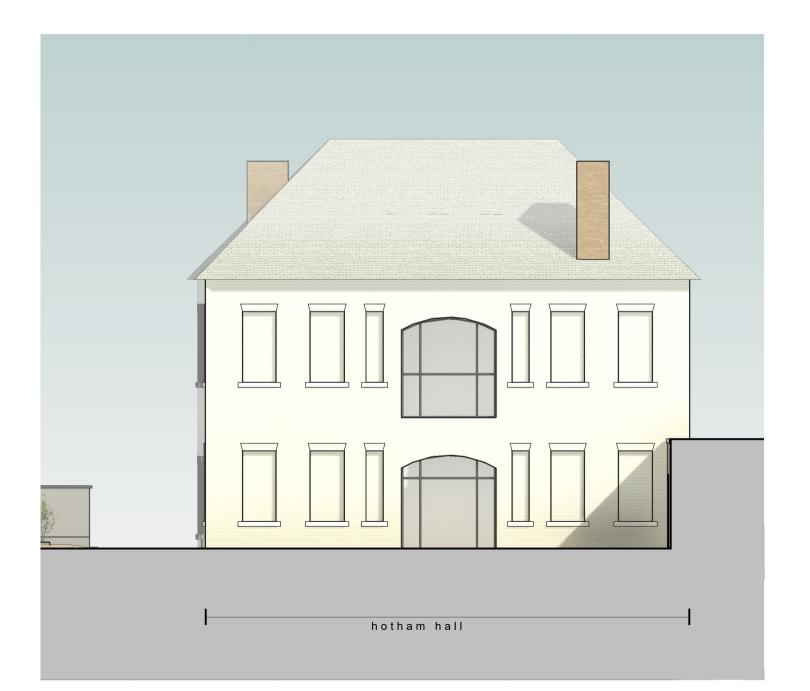

Elevation G - Proposed Coloured

Elevation H - Proposed Coloured

Elevation I - Proposed Coloured 1: 100

This drawing is the sole copyright of brown + company any reproduction in any form is forbidden unless permission is granted in writing.

**Key Plan** 1 : 500

Existing wall to remain

All existing windows to be retained, repaired and repainted white.

All existing internal walls to recieve new breathable lime based plaster.

All cementitous mortar to external walls to be removed and replaced with lime based