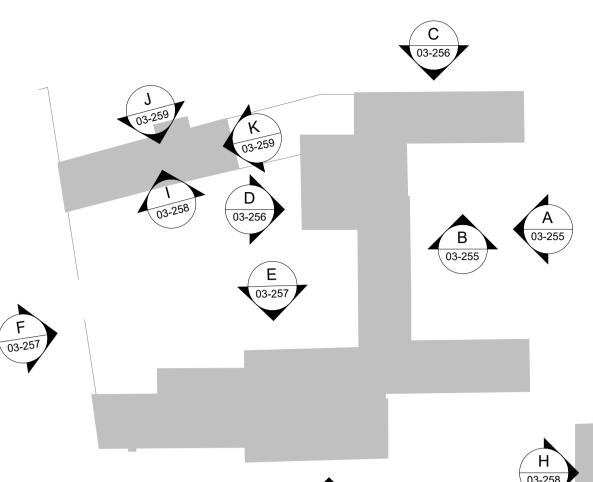

**Key Plan** 1 : 500

Existing wall to remain

All existing windows to be retained, repaired and repainted white.

All existing internal walls to recieve new breathable lime based plaster.

All cementitous mortar to external walls to be removed and replaced with lime based