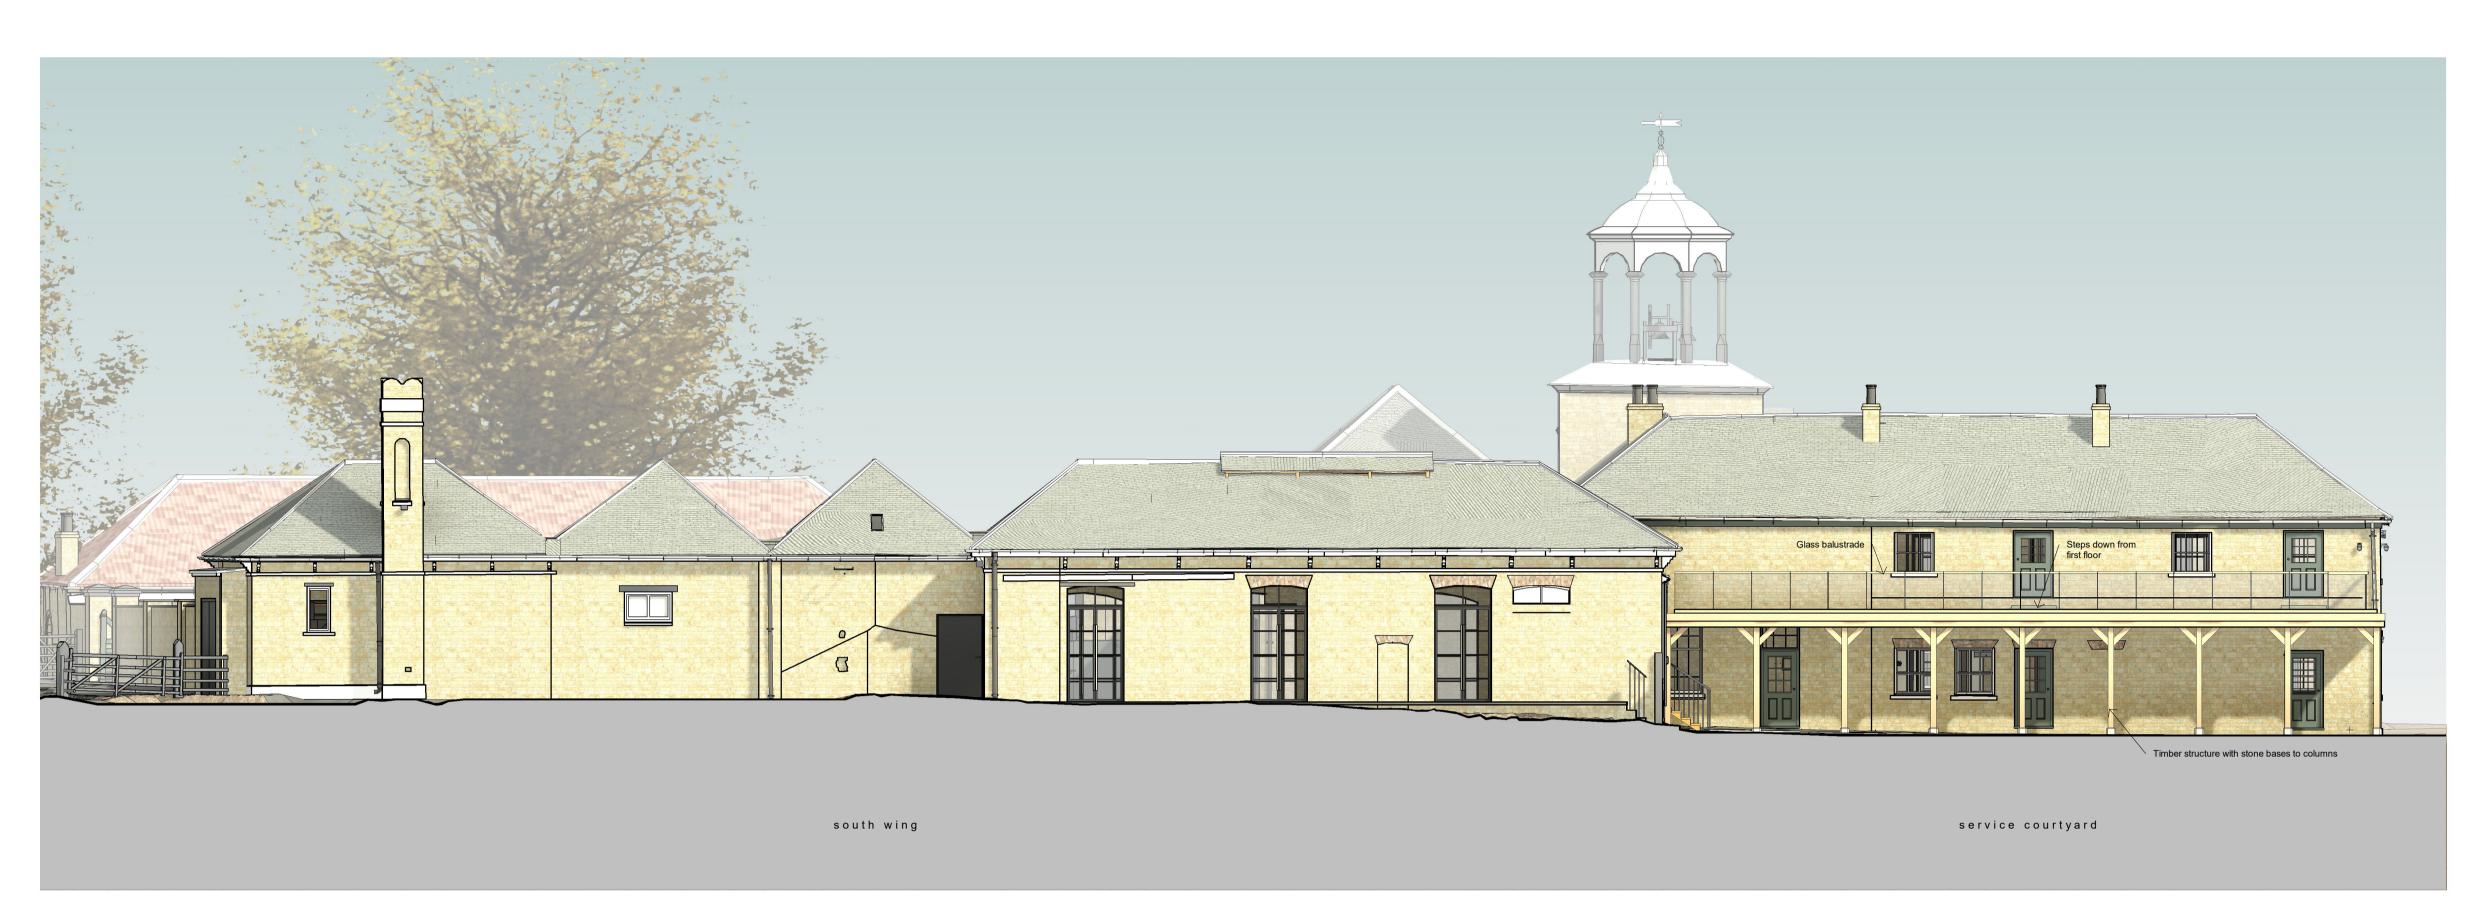

Elevation G - Proposed Coloured

Elevation H - Proposed Coloured

Elevation I - Proposed Coloured 1: 100

This drawing is the sole copyright of brown + company any reproduction in any form is forbidden unless permission is granted in writing.

**Key Plan** 1 : 500

Existing wall to remain

All existing windows to be retained, repaired and repainted white.

All existing internal walls to recieve new breathable lime based plaster.

All cementitous mortar to external walls to be removed and replaced with lime based