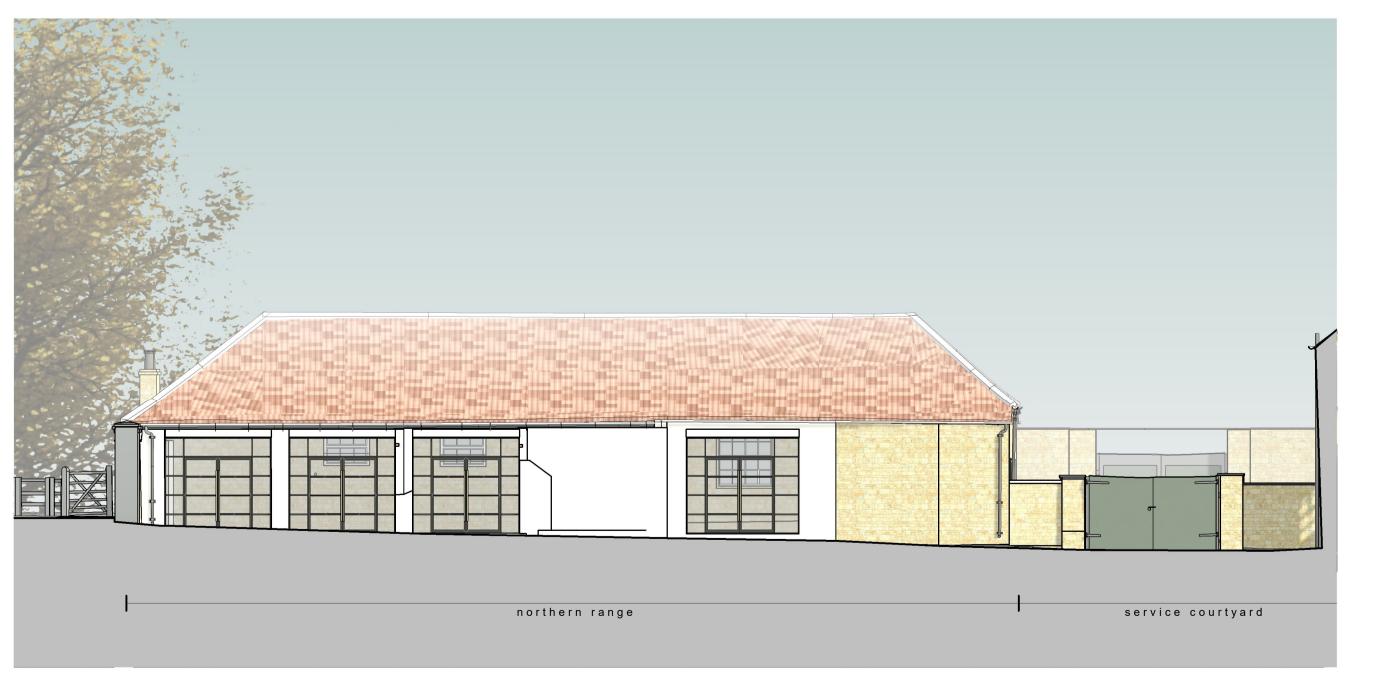

Elevation G - Proposed Coloured

Elevation H - Proposed Coloured

Elevation I - Proposed Coloured 1: 100

This drawing is the sole copyright of brown + company any reproduction in any form is forbidden unless permission is granted in writing.

**Key Plan** 1 : 500

Existing wall to remain

All existing windows to be retained, repaired and repainted white.

All existing internal walls to recieve new breathable lime based plaster.

All cementitous mortar to external walls to be removed and replaced with lime based