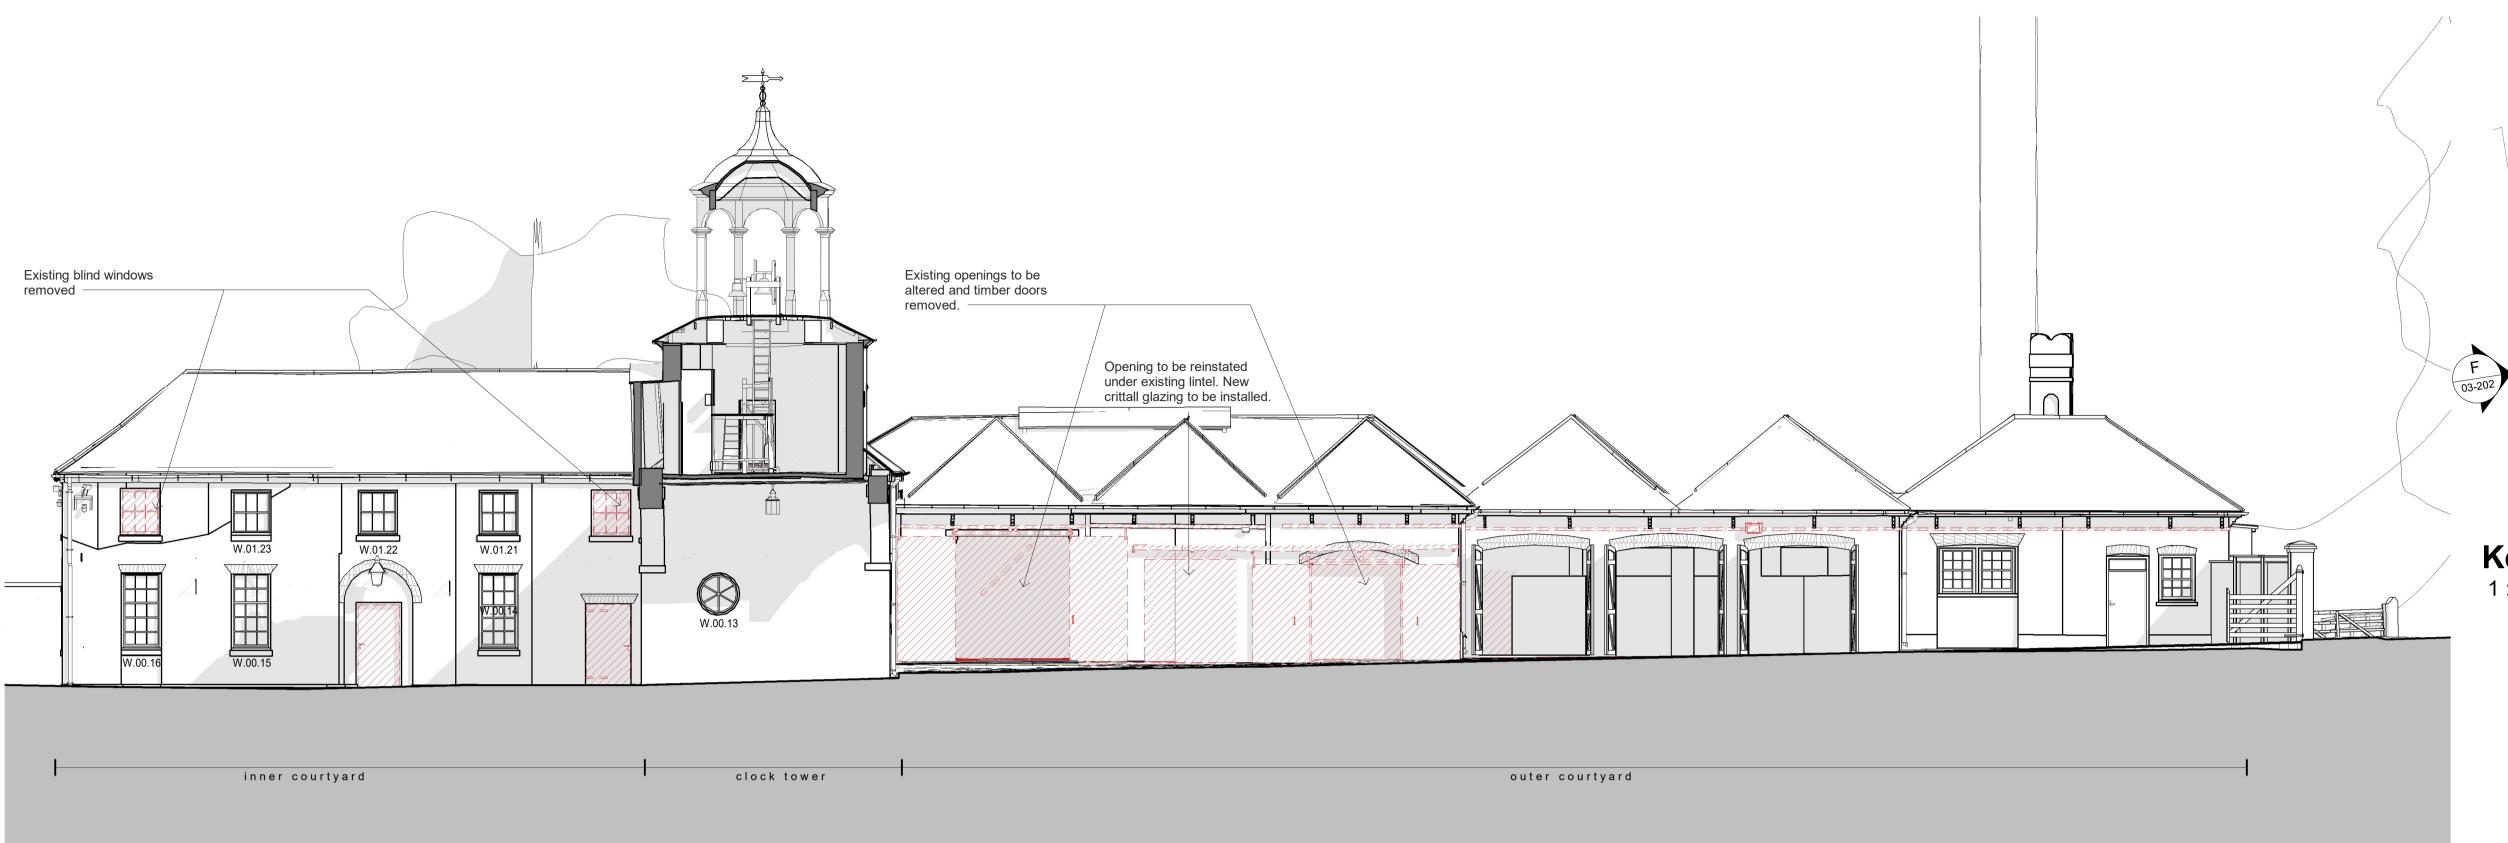

03-201 D 03-201 B 03-200

**Key Plan** 1:500

<u>Notes</u>

= = To be demolished

**Existing ground floors:** existing ground floors to be removed, unless otherwise stated. Existing floor finishes to be retained and reused where possible

**Existing first floors:** existing modern chipboard timber floor covering to be removed, timber structure to be retained. Where lime ash floor is present, lime ash to be retained.

P01 15.12.23 Issued for pla revision date description RM NE