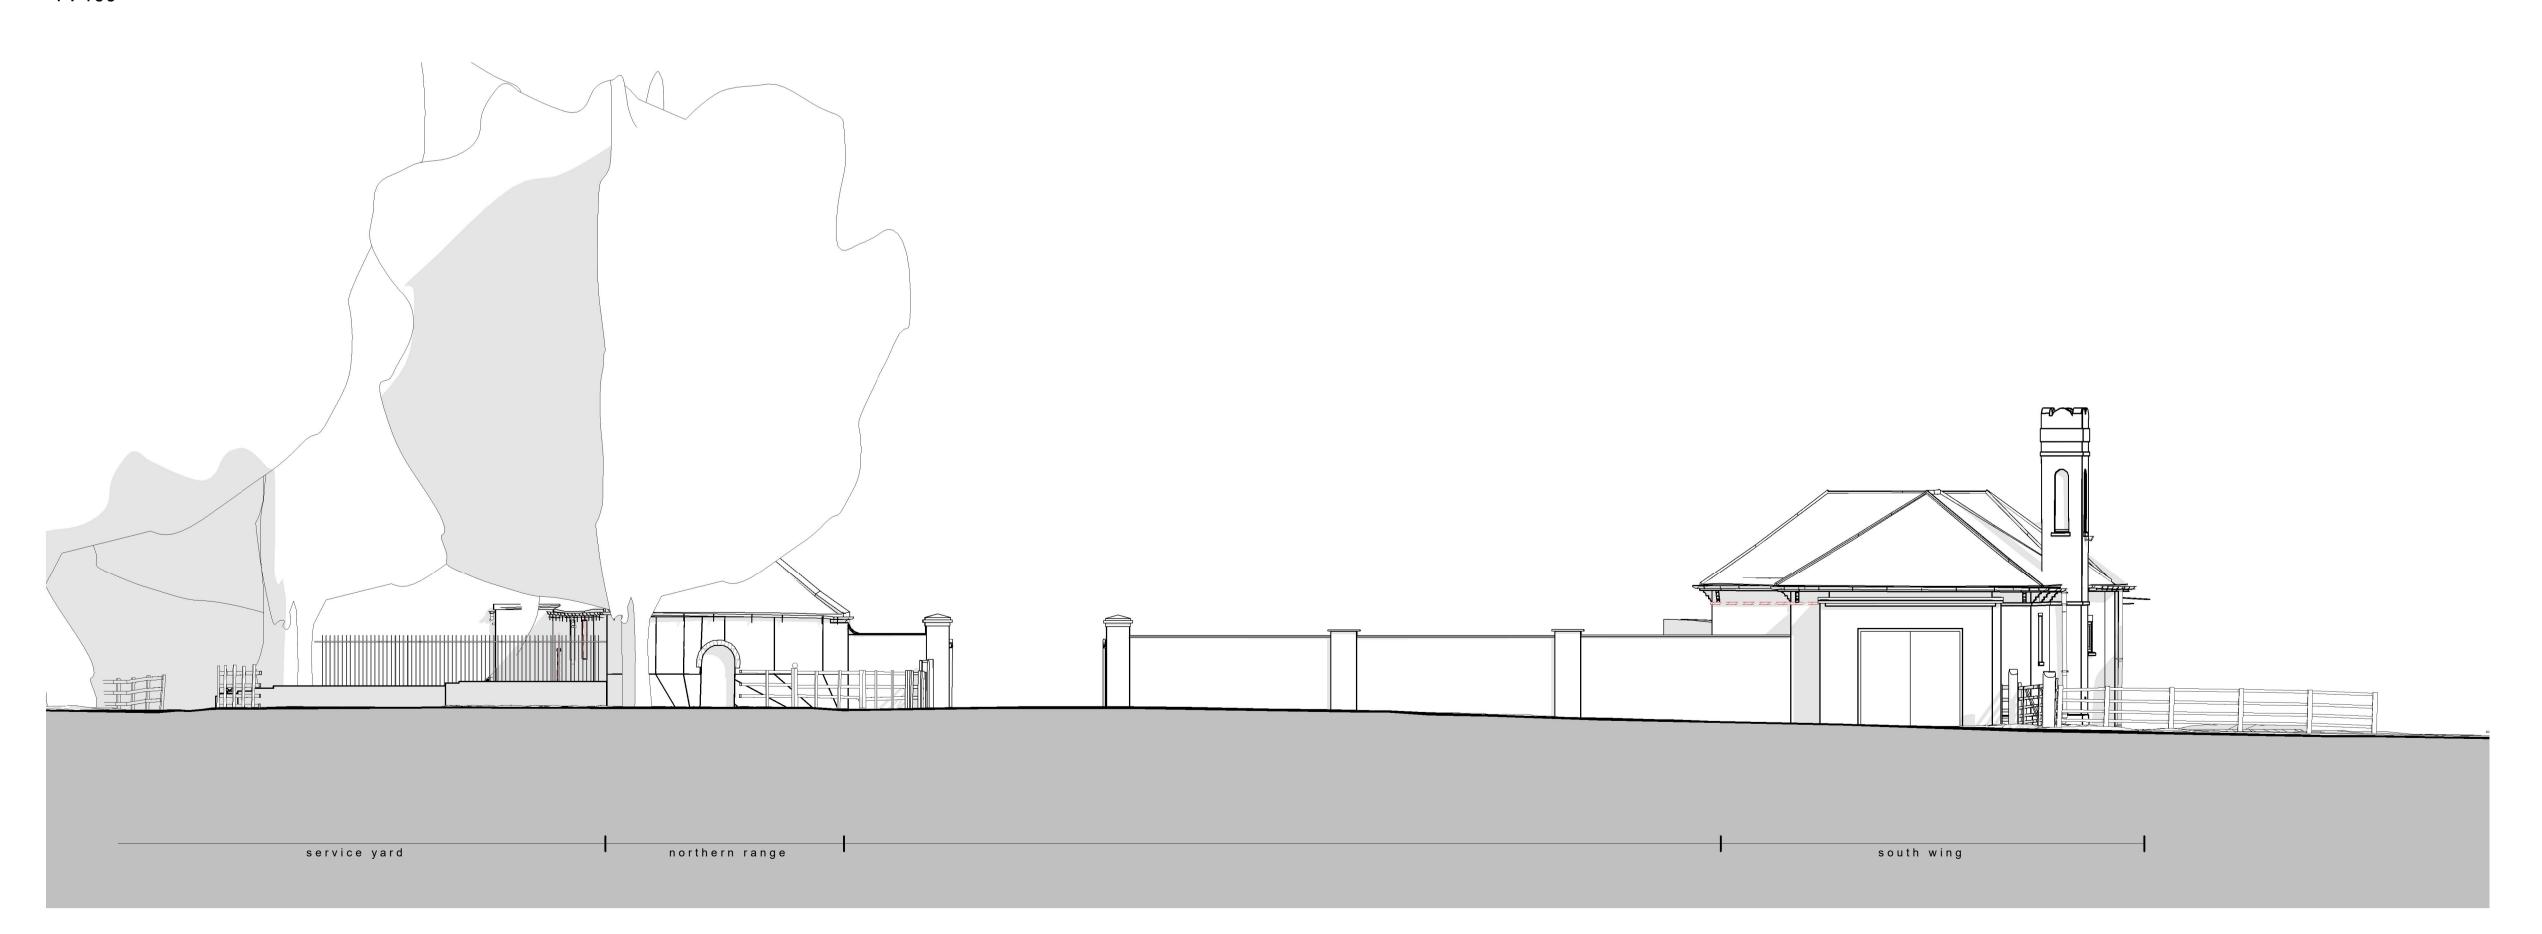

03-201 D 03-201 B 03-200

**Key Plan** 1:500

<u>Notes</u>

= = To be demolished

**Existing ground floors:** existing ground floors to be removed, unless otherwise stated. Existing floor finishes to be retained and reused where possible

**Existing first floors:** existing modern chipboard timber floor covering to be removed, timber structure to be retained. Where lime ash floor is present, lime ash to be retained.

P01 15.12.23 Issued for pla revision date description RM NE