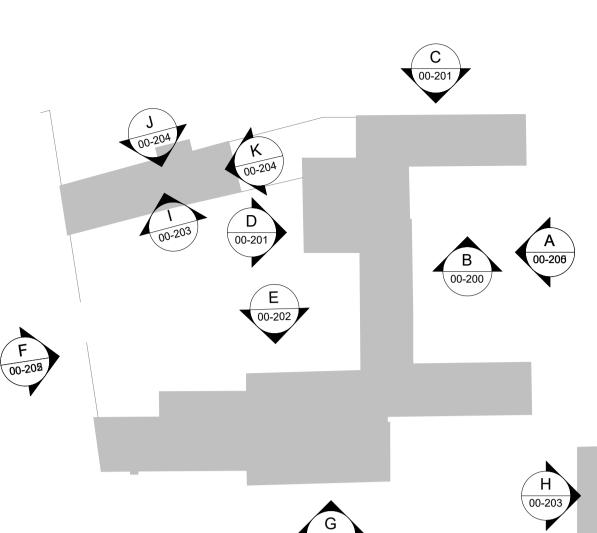

Elevation J - Existing



Elevation K - Existing

Copyright:

This drawing is the sole copyright of brown + company any reproduction in any form is forbidden unless permission is granted in writing.

Do not scale from this drawing, any discrepancies on site should be brought too the attention of brown + company

Work and materials must comply with the current building regulations and any relevant codes of practice, and must be read in conjunction with the building specification and any other consultants or sub-contractor information.



**Key Plan** 1 : 500



P01 15.12.23 Issued for planning

## brown +company

Hotham Hall Estate

Hotham, York YO43 4UA

**Existing Elevations** 

Existing Sheet size:

23039 - BC - Z1 - XX - DR - A - 00-204 P01