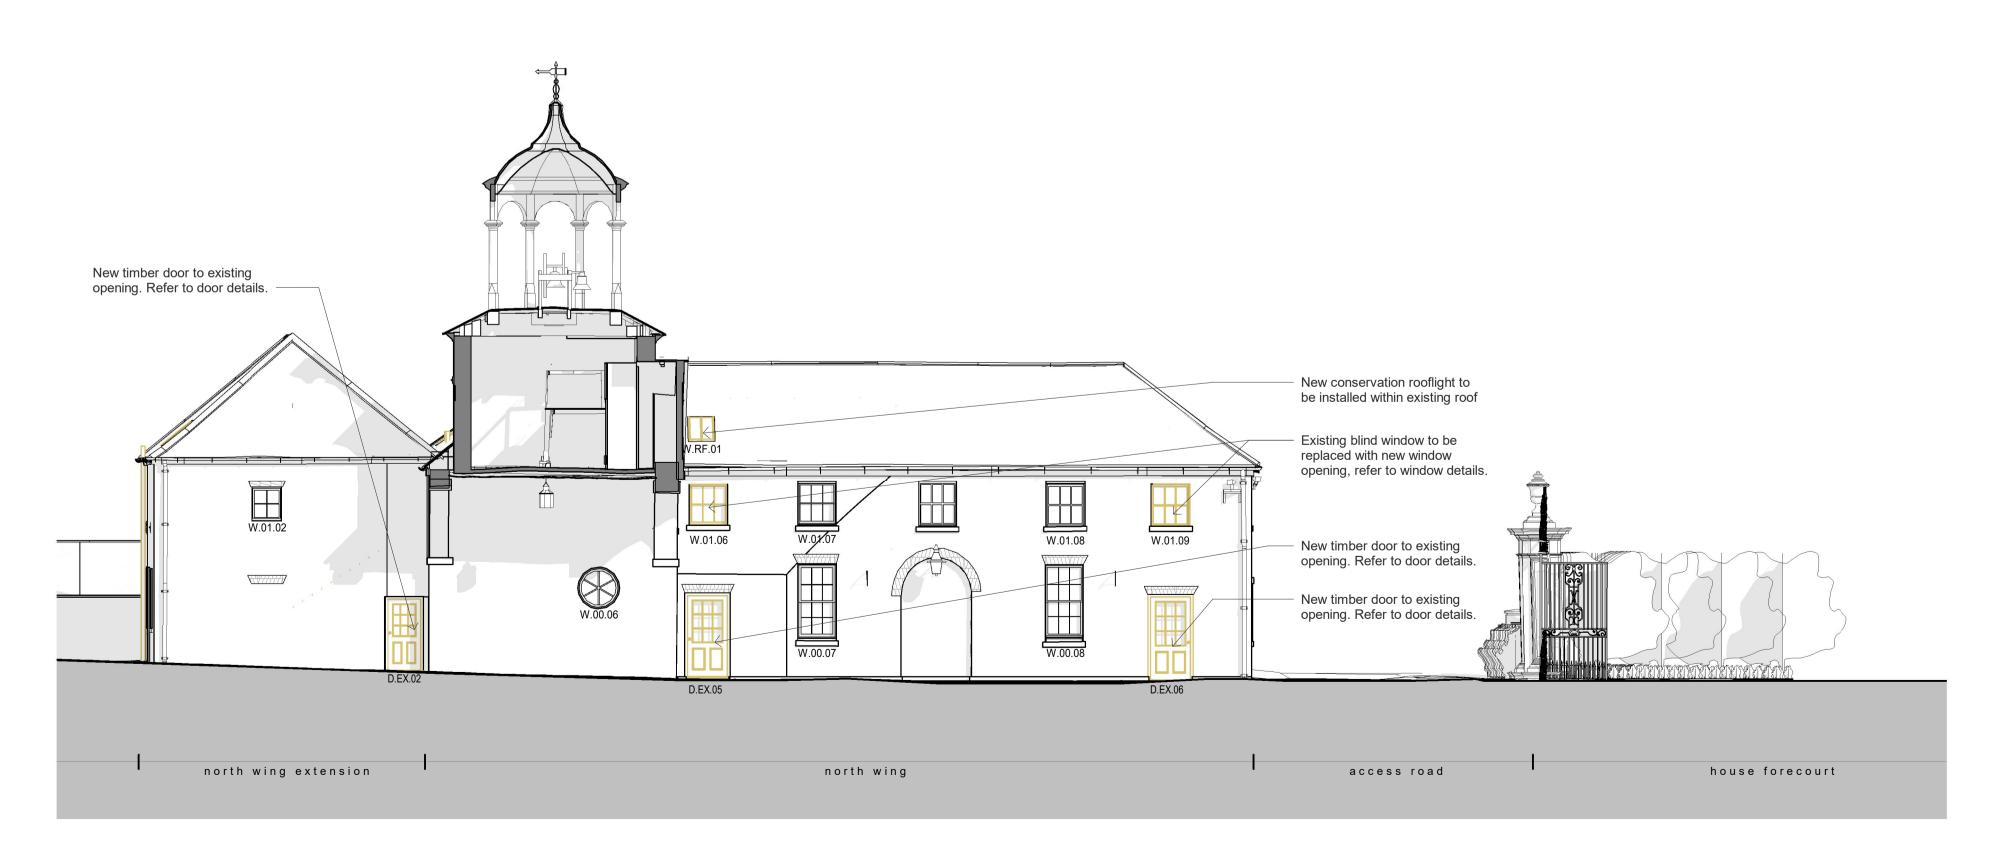

## Elevation B - Proposed Annotated

Copyright:

This drawing is the sole copyright of brown + company any reproduction in any form is forbidden unless permission is granted in writing.

Do not scale from this drawing, any discrepancies on site should be brought too the attention of brown + company

## <u>Notes</u>

New elements

All existing windows to be retained, repaired and repainted white.

All existing internal walls to recieve new breathable lime based plaster.

All cementitous mortar to external walls to be removed and replaced with lime based mortar.