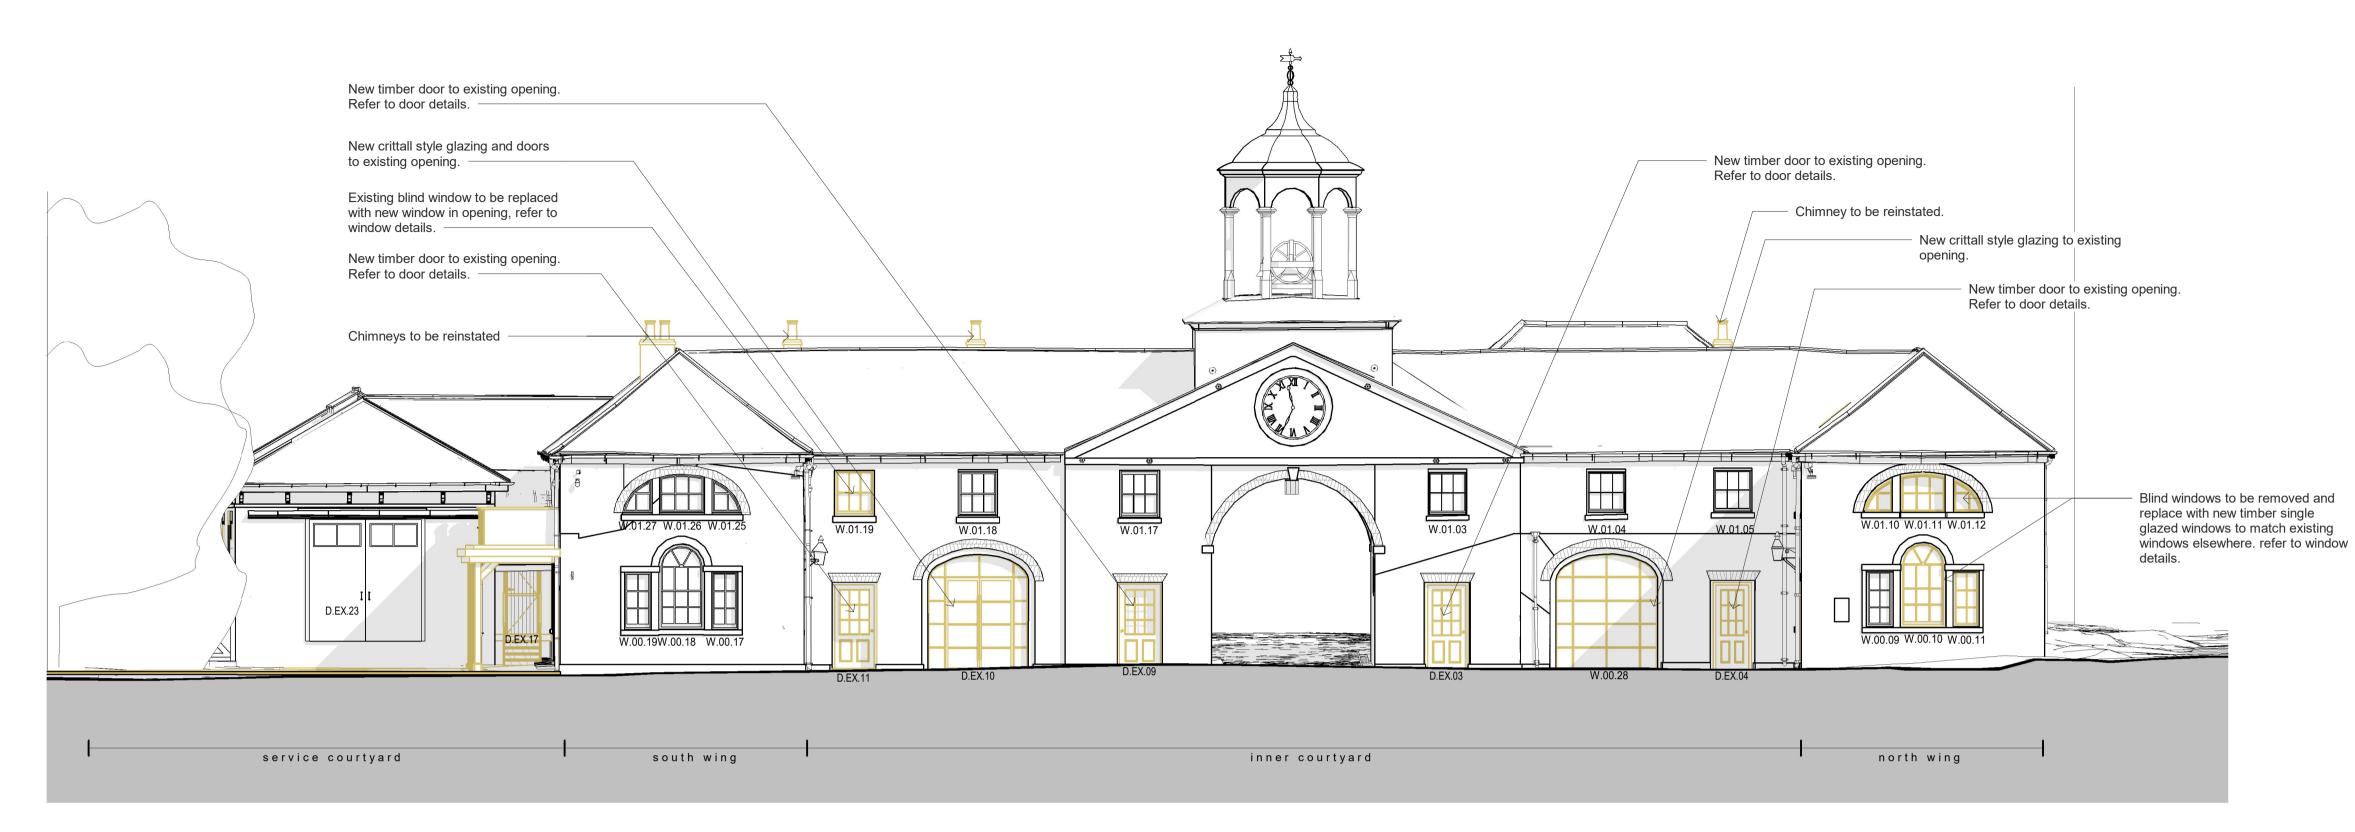

## Elevation A - Proposed Annotated

## <u>Notes</u>

New elements

All existing windows to be retained, repaired and repainted white.

All existing internal walls to recieve new breathable lime based plaster.

All cementitous mortar to external walls to be removed and replaced with lime based mortar.