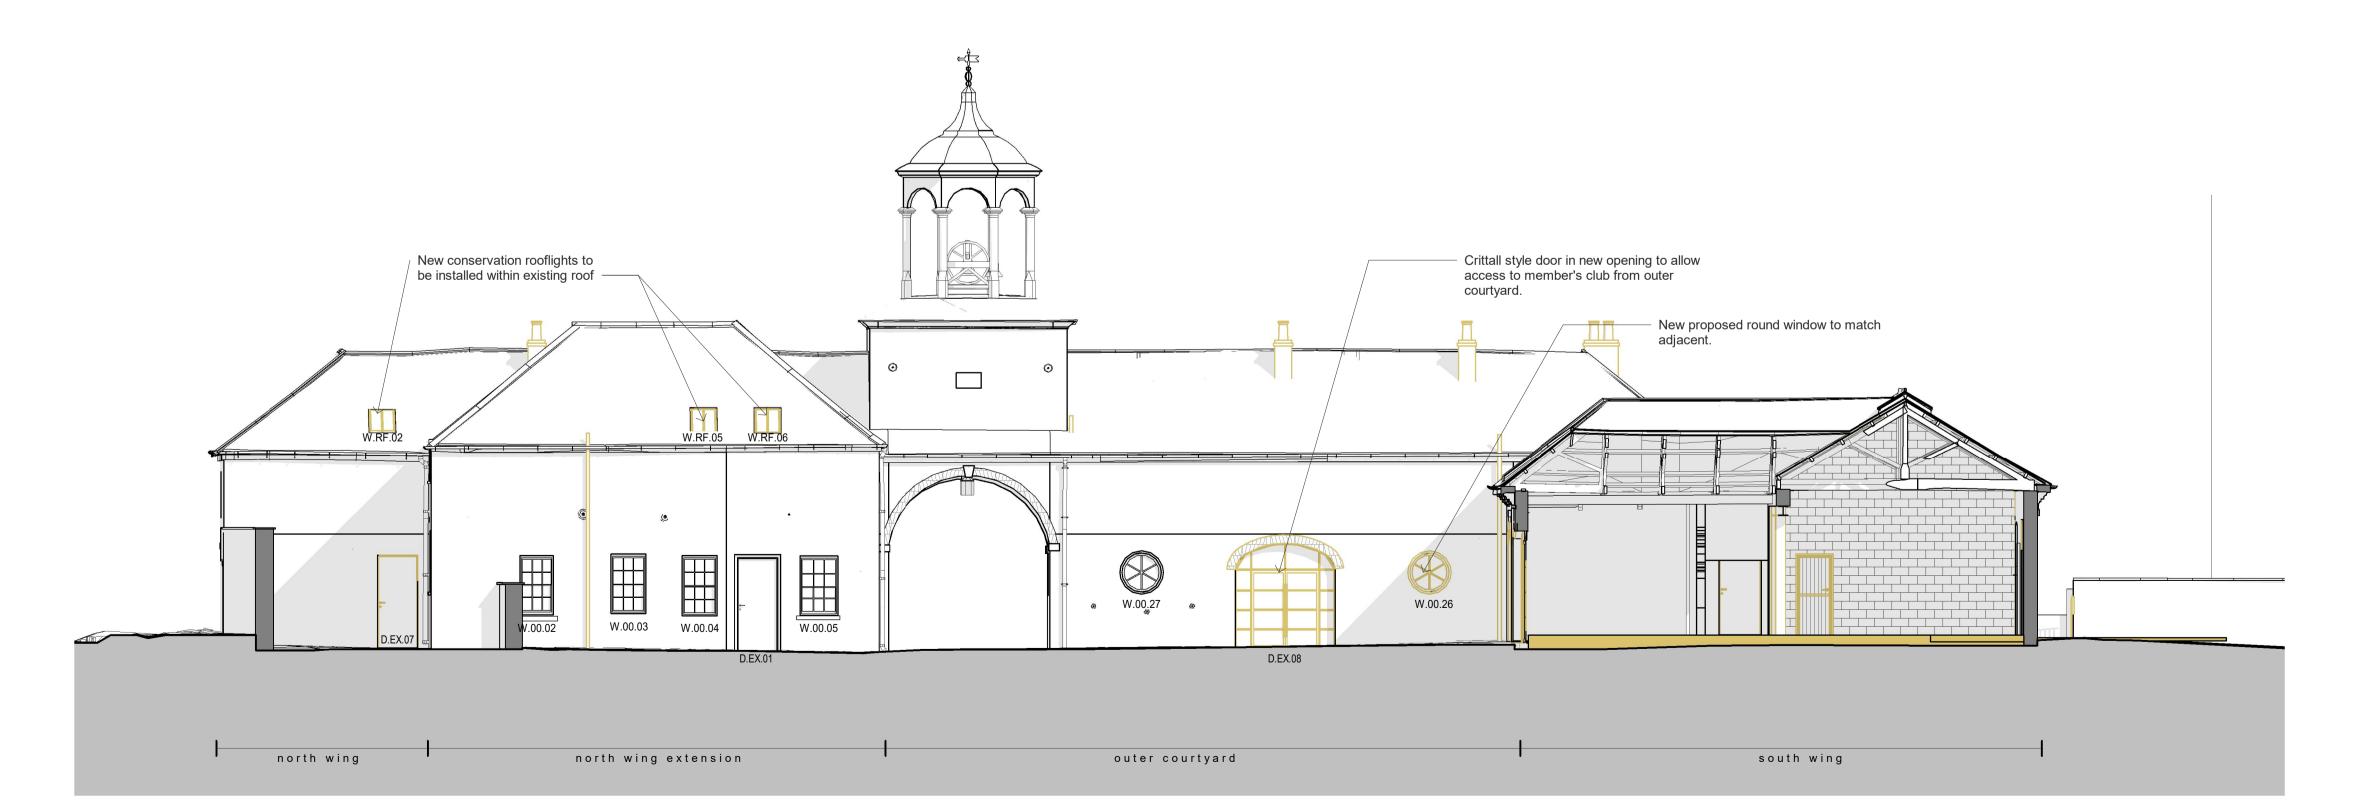

**Key Plan** 1:500

New elements

All existing windows to be retained, repaired and repainted white.

All existing internal walls to recieve new breathable lime based plaster.

All cementitous mortar to external walls to be removed and replaced with lime based mortar.