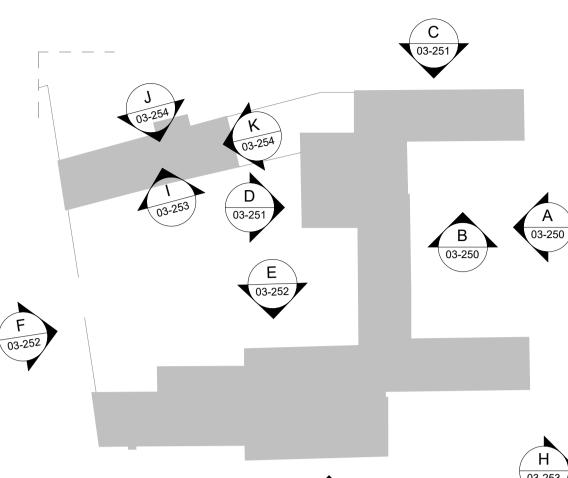

**Key Plan** 1:500

New elements

All existing windows to be retained, repaired and repainted white.

All existing internal walls to recieve new breathable lime based plaster.

All cementitous mortar to external walls to be removed and replaced with lime based mortar.