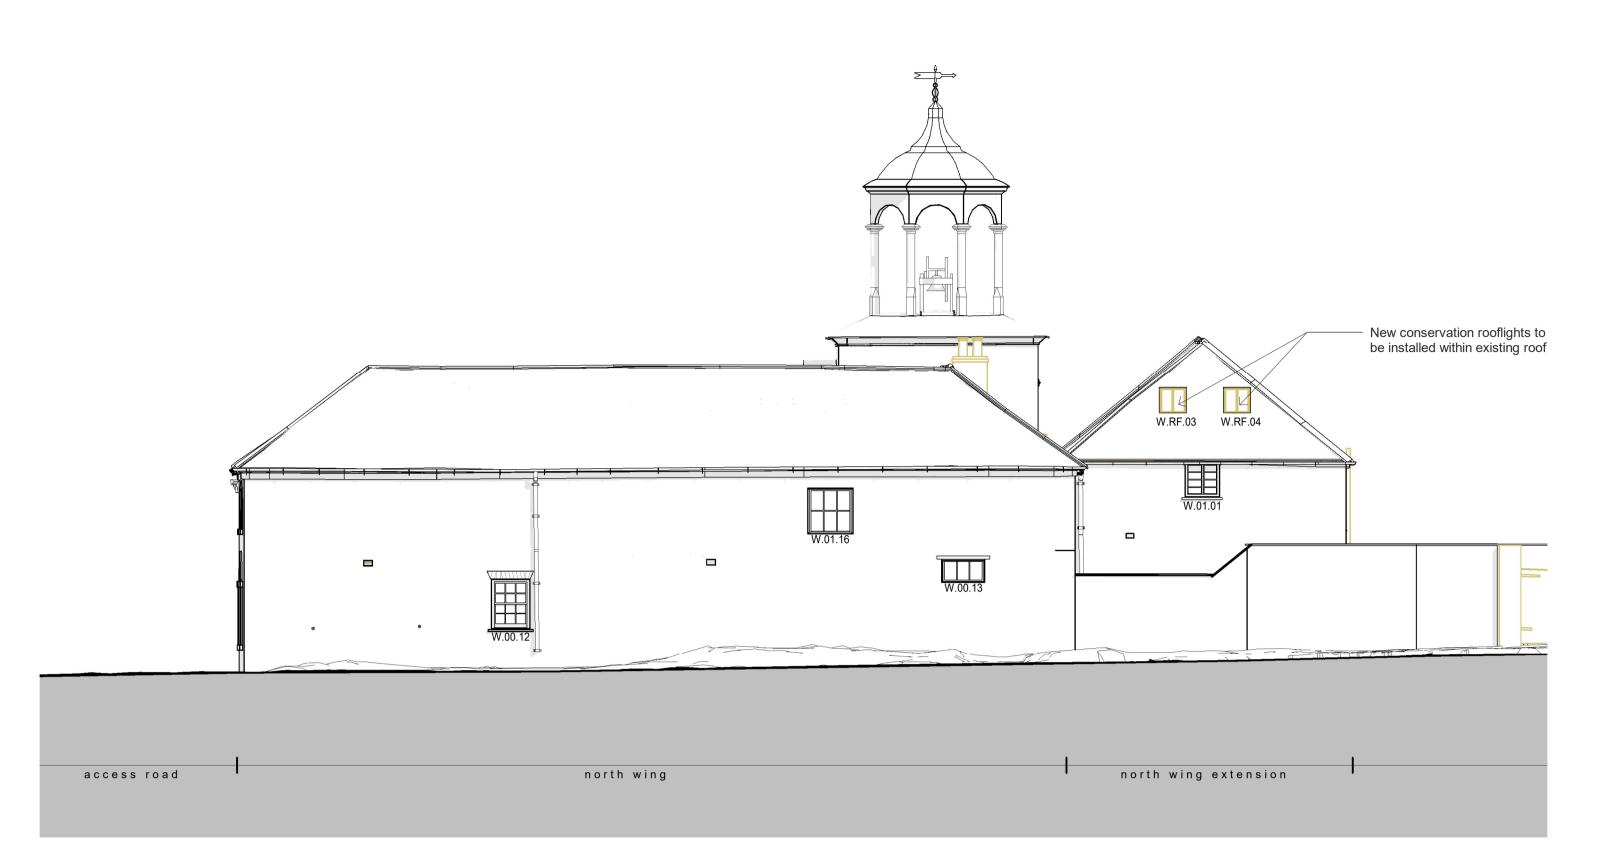

**Key Plan** 1:500

New elements

All existing windows to be retained, repaired and repainted white.

All existing internal walls to recieve new breathable lime based plaster.

All cementitous mortar to external walls to be removed and replaced with lime based mortar.