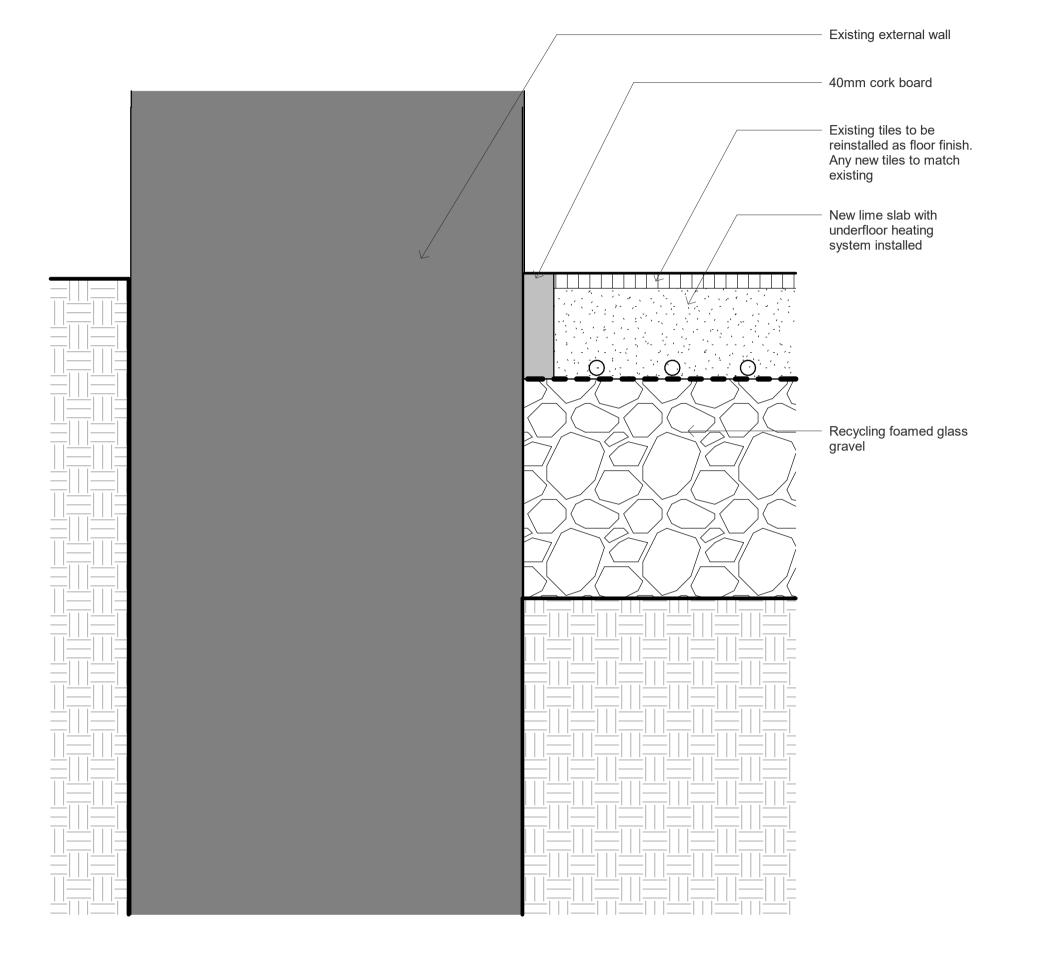

## **Typical Ground Floor Upgrade Detail**



## **Typical First Floor Upgrade Detail**

1:5

## Copyright:

This drawing is the sole copyright of brown + company any reproduction in any form is forbidden unless permission is granted in writing.

Do not scale from this drawing, any discrepancies on site should be brought too the attention of brown + company

Work and materials must comply with the current building regulations and any relevant codes of practice, and must be read in conjunction with the building specification and any other consultants or sub-contractor information.

| achieve: | Where required existing joists to be packed to create level floors.                                        |
|----------|----------------------------------------------------------------------------