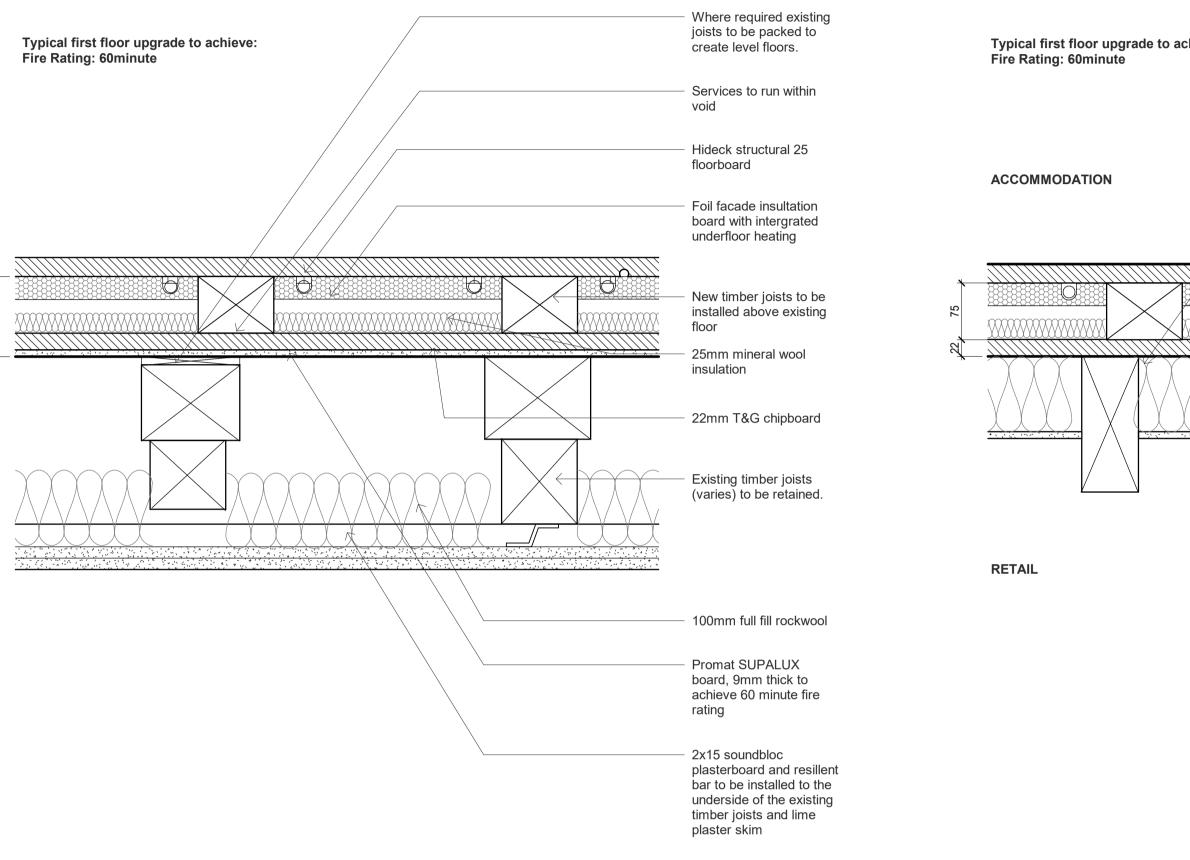

## **Typical First Floor Upgrade Detail**

1:5

| achieve: | Where required existing joists to be packed to create level floors.                                        |
|----------|------------------------------------------------------------------------------------------------------------|
|          | Services to run within void                                                                                |
|          | Hideck structural 25<br>floorboard                                                                         |
|          | Foil facade insultation board with intergrated underfloor heating                                          |
|          | New timber joists to be<br>installed above existing<br>floor                                               |
|          | 25mm mineral wool insulation                                                                               |
|          | 22mm T&G chipboard                                                                                         |
|          | Existing timber joists (varies) to be retained.                                                            |
|          |                                                                                                            |
|          | 100mm full fill rockwool                                                                                   |
|          | Promat SUPALUX<br>board, 9mm thick to<br>achieve 60 minute fire<br>rating, to recieve lime<br>plaster skim |
|          |                                                                                                            |