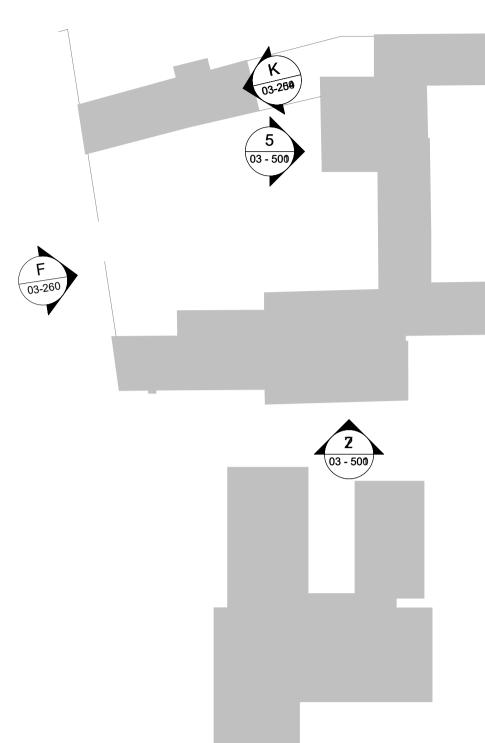

**Key Plan** 1 : 500

project: Hotham Hall Estate

Hotham, York YO43 4UA

drawing:

Proposed Site Wide Elevations