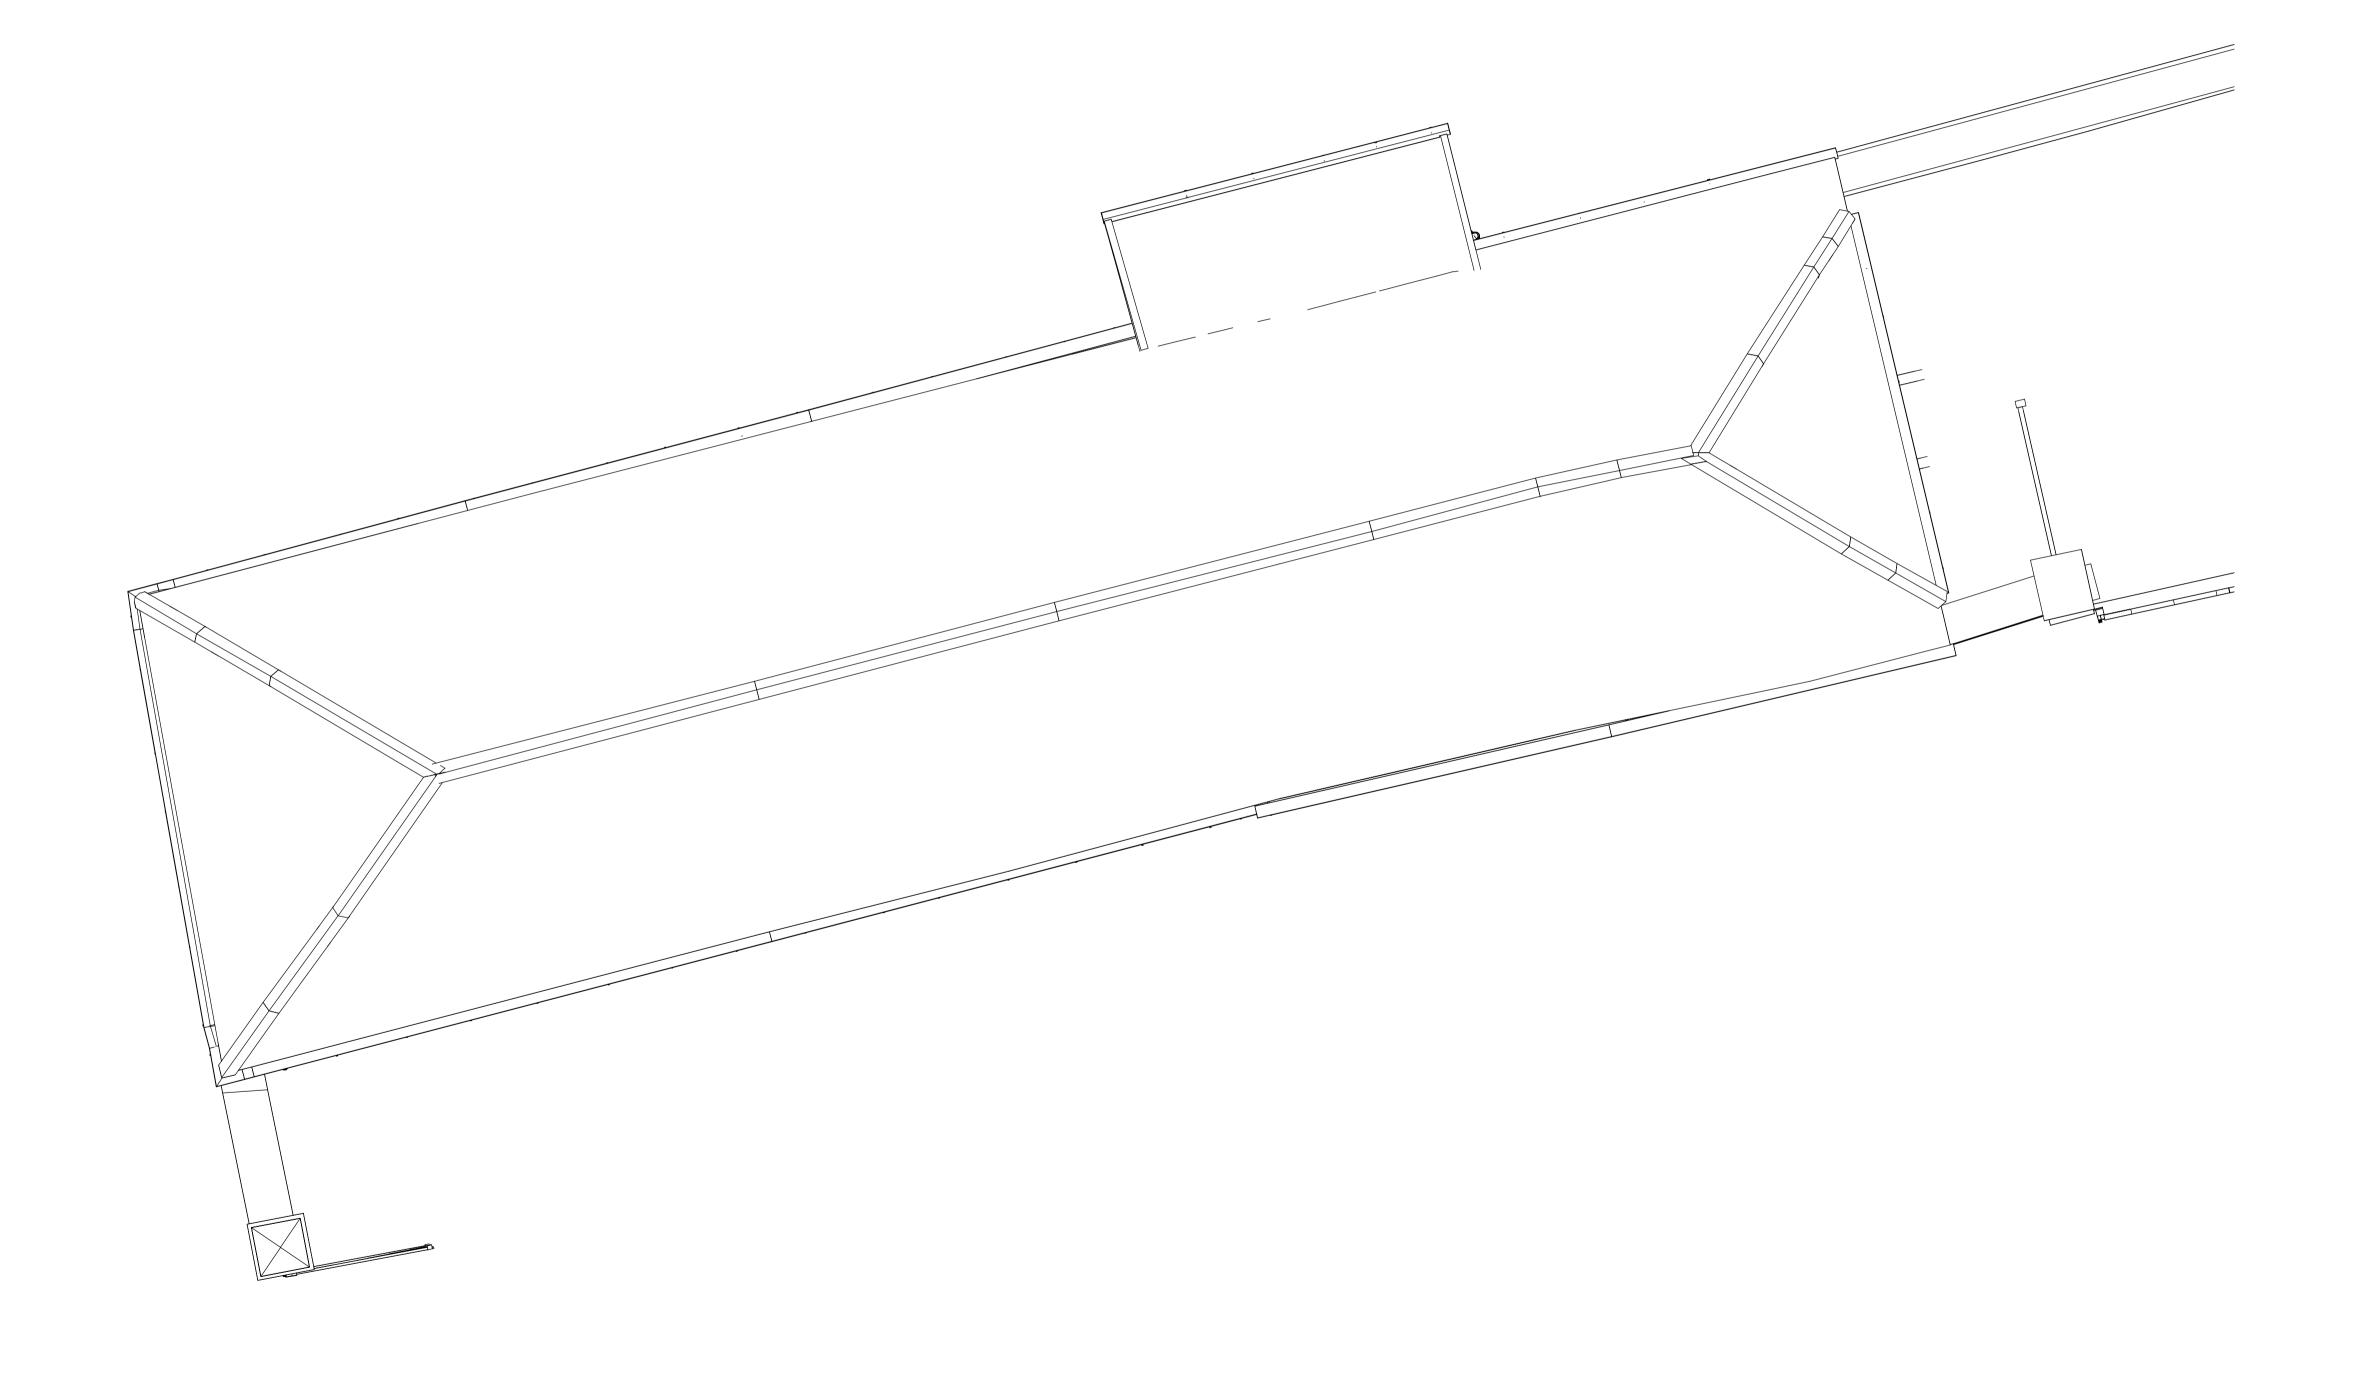

Northern Range - Roof Level Existing

opyriaht:

This drawing is the sole copyright of brown + company any reproduction in any form is forbidden unless permission is granted in writing.

Do not scale from this drawing, any discrepancies on site should be brought too the attention of brown + company

## brown +company

project:
Hotham Hall Estate

Hotham, York YO43 4UA

drawing

Northern Range - Roof Level Existing

status:

Existing

scale:

1:50

1 2 3 4

job number author zone level type role drawing number revisi

N

job number author zone level type role drawing number 23039 - BC - Z1 - 01 - DR - A - 00-109