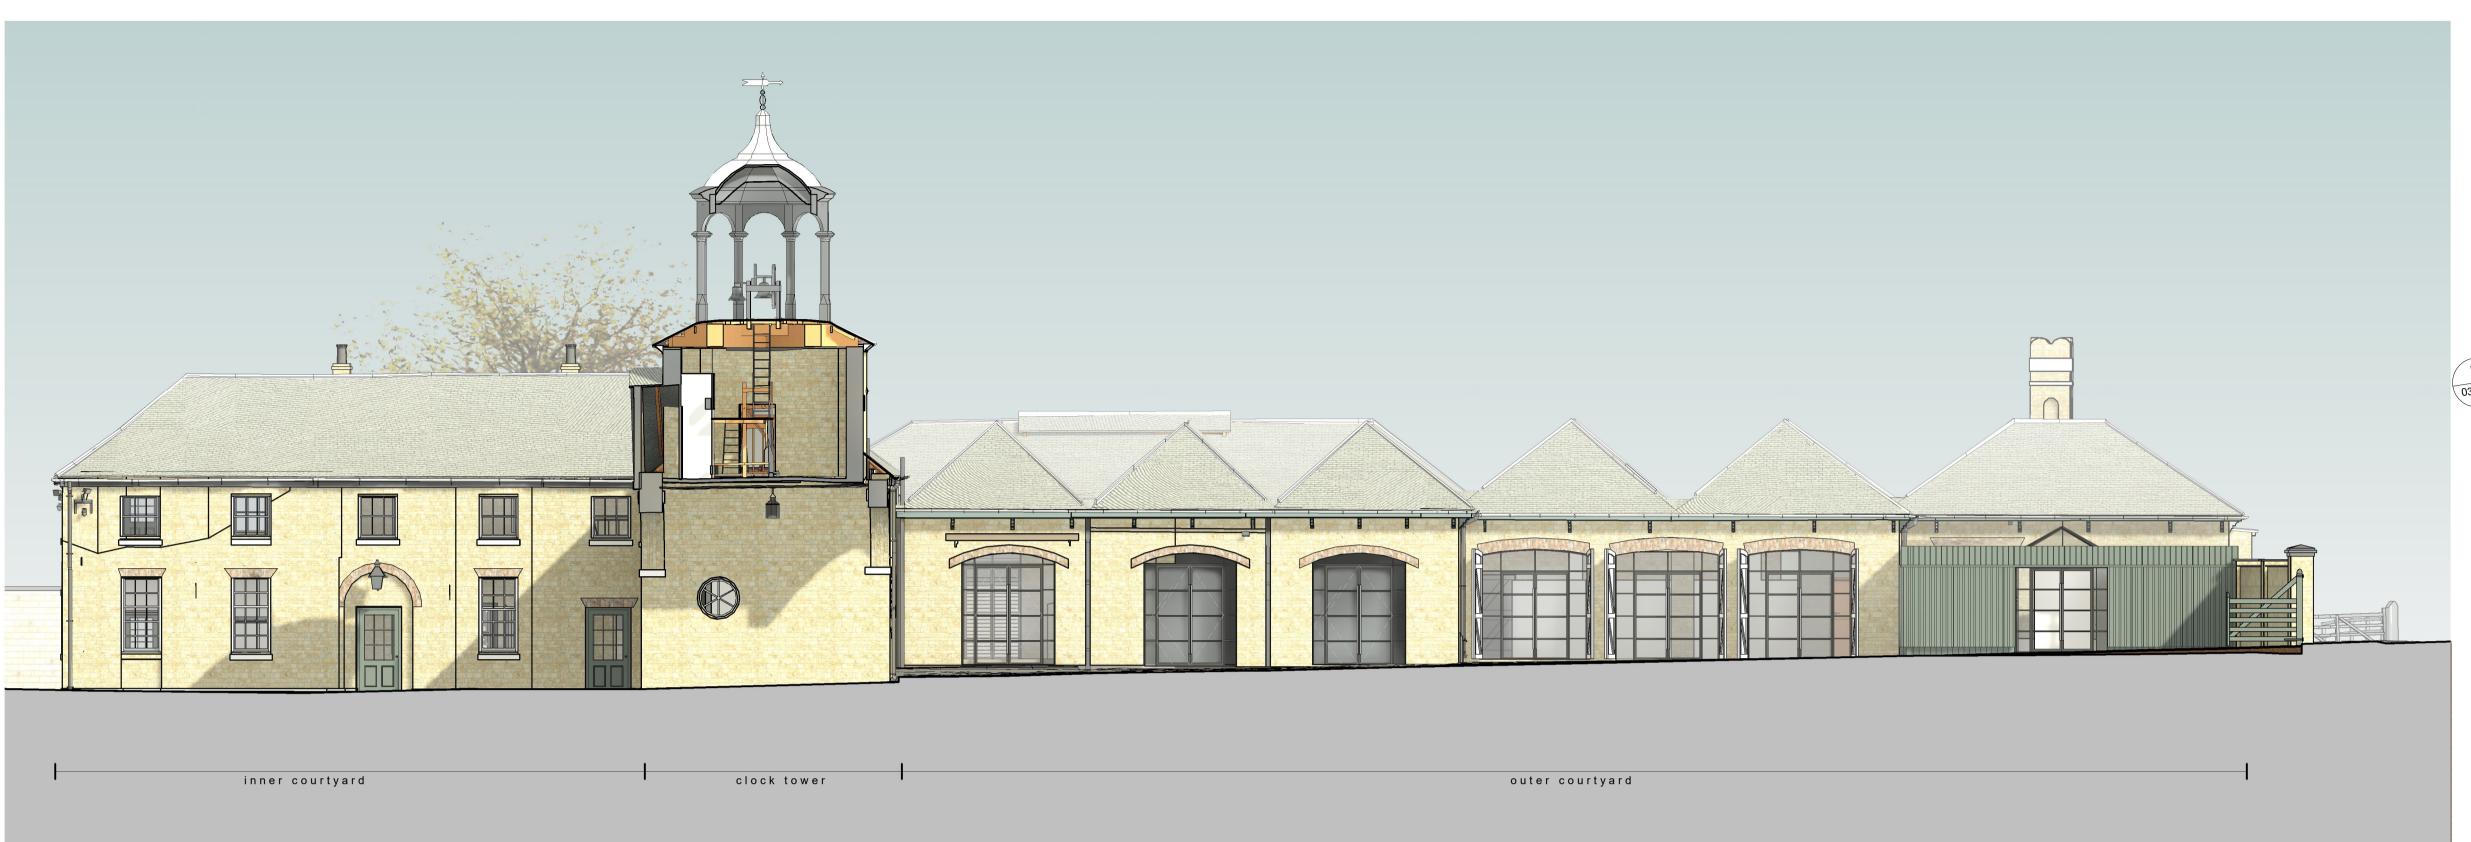

Elevation E - Proposed Coloured

Elevation F - Proposed Coloured

Copyright:

This drawing is the sole copyright of brown + company any reproduction in any form is forbidden unless permission is granted in writing.

## brown +company

Hotham Hall Estate

Hotham, York YO43 4UA

Proposed Elevations Coloured

23039 - BC - Z1 - XX - DR - A - 03-257 P01