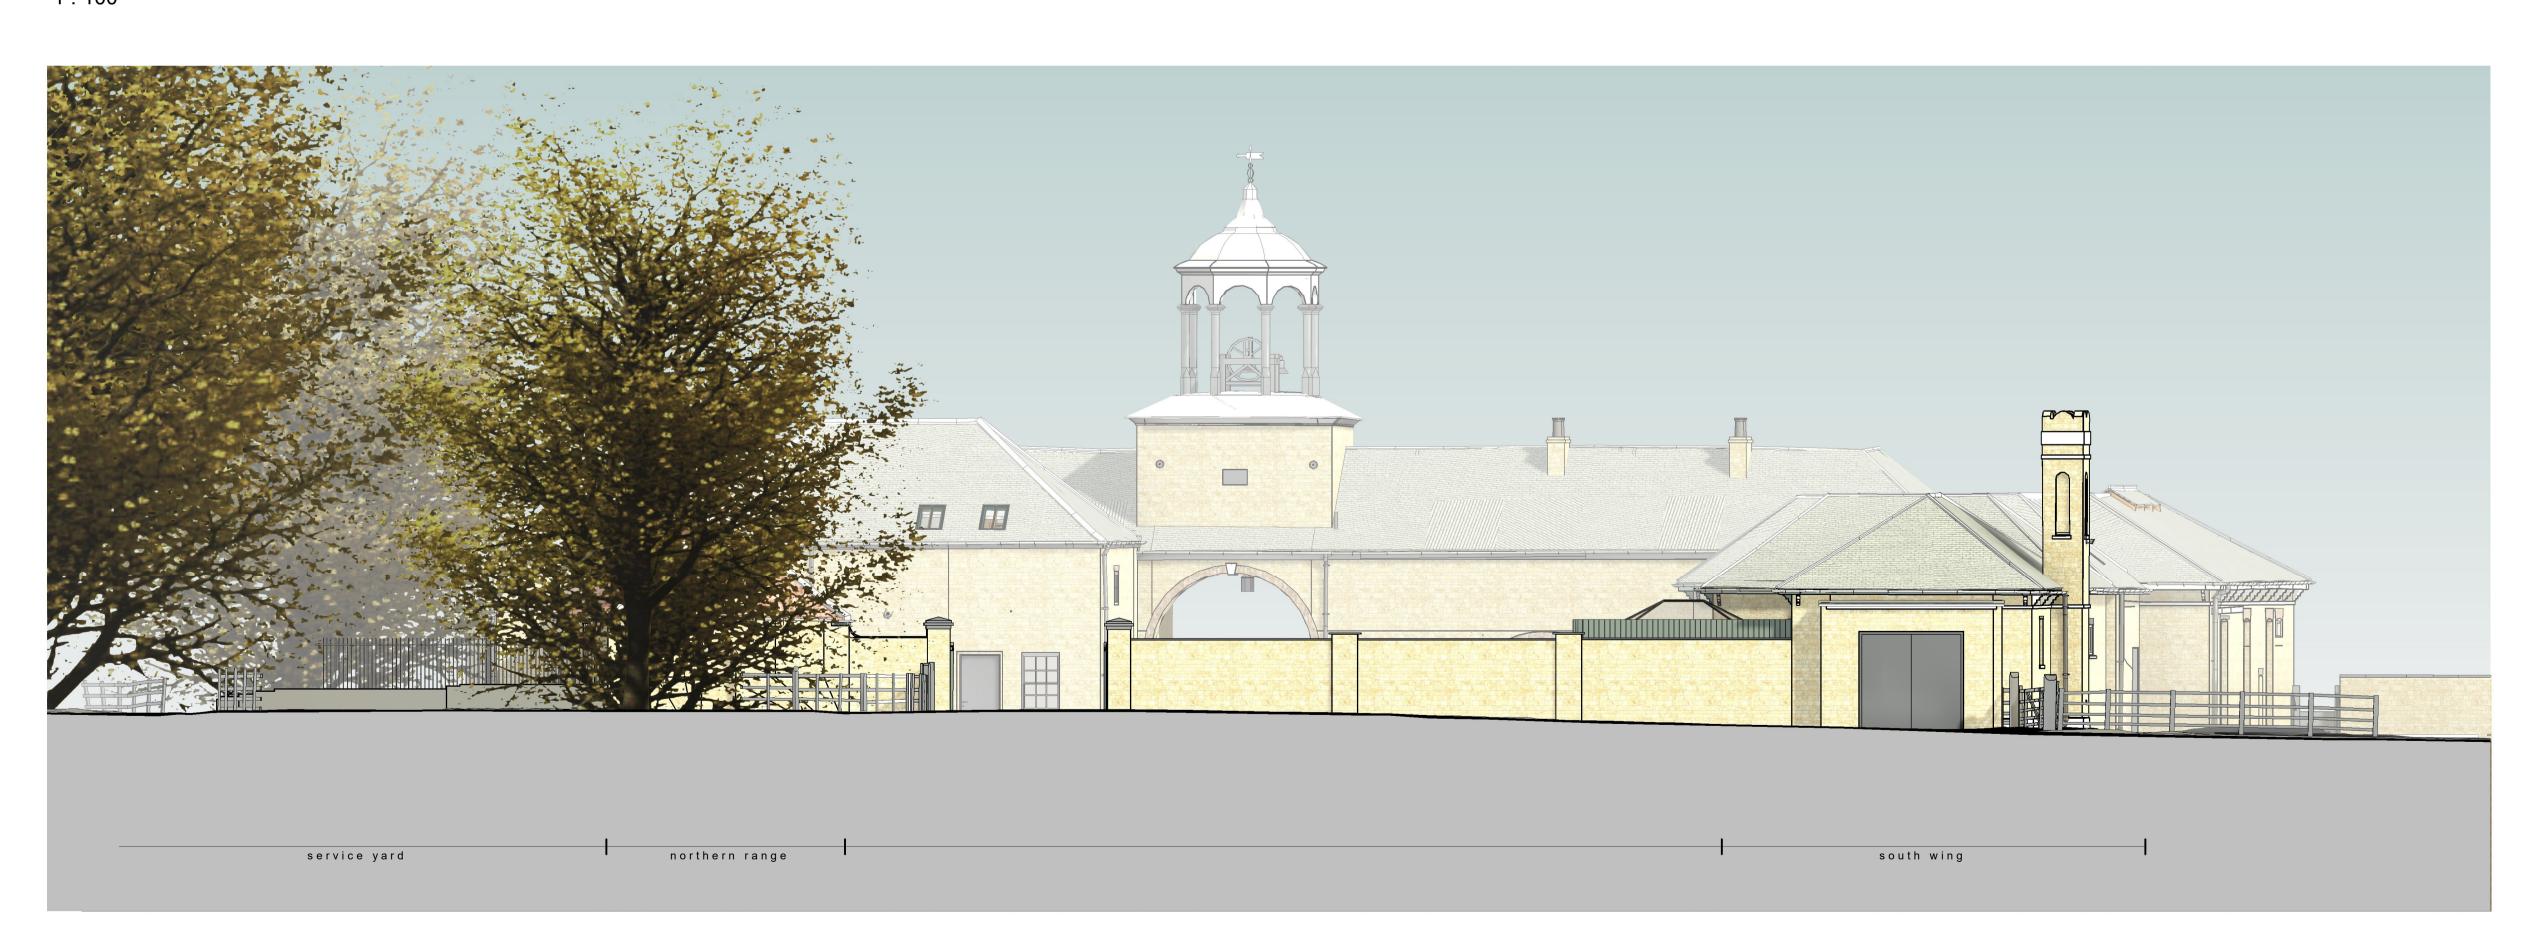

Elevation E - Proposed Coloured

Elevation F - Proposed Coloured

Copyright:

This drawing is the sole copyright of brown + company any reproduction in any form is forbidden unless permission is granted in writing.

## brown +company

Hotham Hall Estate

Hotham, York YO43 4UA

Proposed Elevations Coloured

23039 - BC - Z1 - XX - DR - A - 03-257 P01