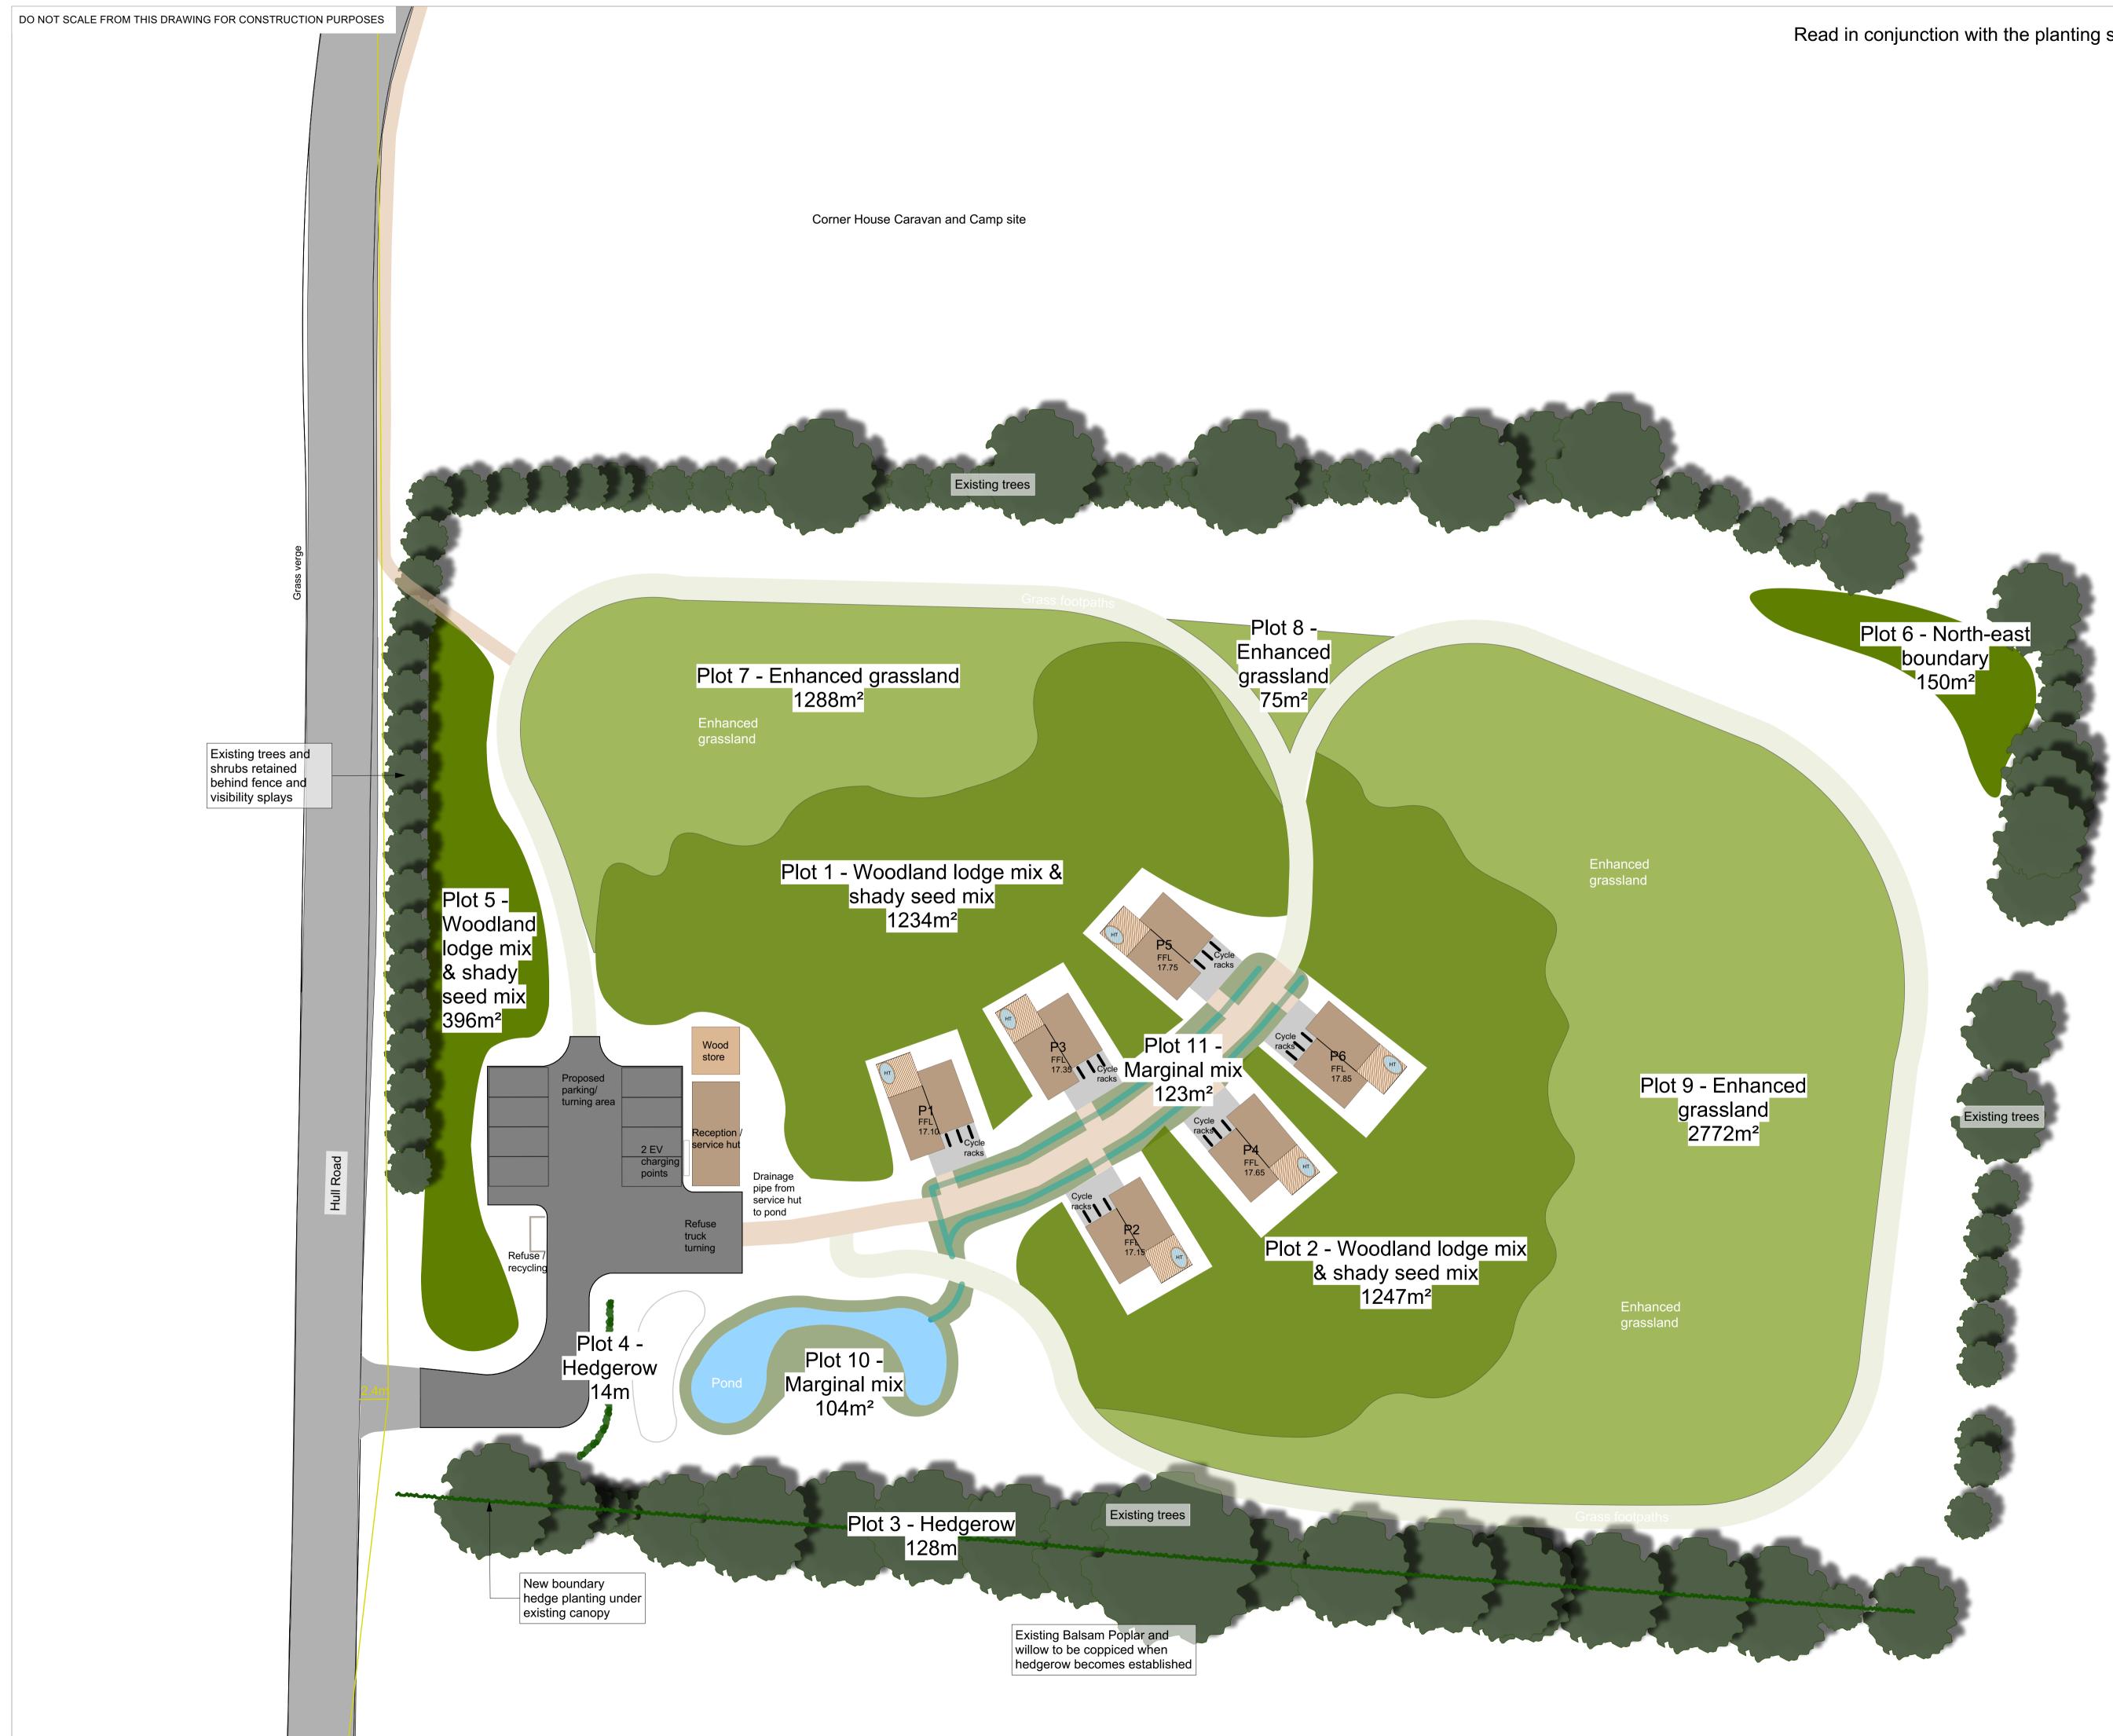

Read in conjunction with the planting schedule and landscape management plan

| 0                                                                                                     | 4 6    | 8 10 m   | I  | N     |
|-------------------------------------------------------------------------------------------------------|--------|----------|----|-------|
| <b>2B</b> Landscape<br>Consultancy Ltd<br>assessment - design - visualisation - realisation           |        |          |    |       |
| 12 Everthorpe Lane, North Cave, East Yorkshire, HU15 2LF<br>Tel: 01430 423204 www.2bconsultancy.co.uk |        |          |    |       |
| Client:<br>Bisaggio Developments Ltd.<br>Job Title:<br>Verde Pine Glamping Pods                       |        |          |    |       |
| Scale @ A1                                                                                            | Date   | Drawn by | Ch | ecked |
| 1 : 250                                                                                               | Jan 24 | HC       | BE |       |
| Drawing Title:                                                                                        |        |          |    |       |
| Planting Plan                                                                                         |        |          |    |       |
| Purpose of Is                                                                                         |        |          |    |       |
| Job No. <b>2023</b>                                                                                   | -568   | Dwg. no. |    | Rev.  |